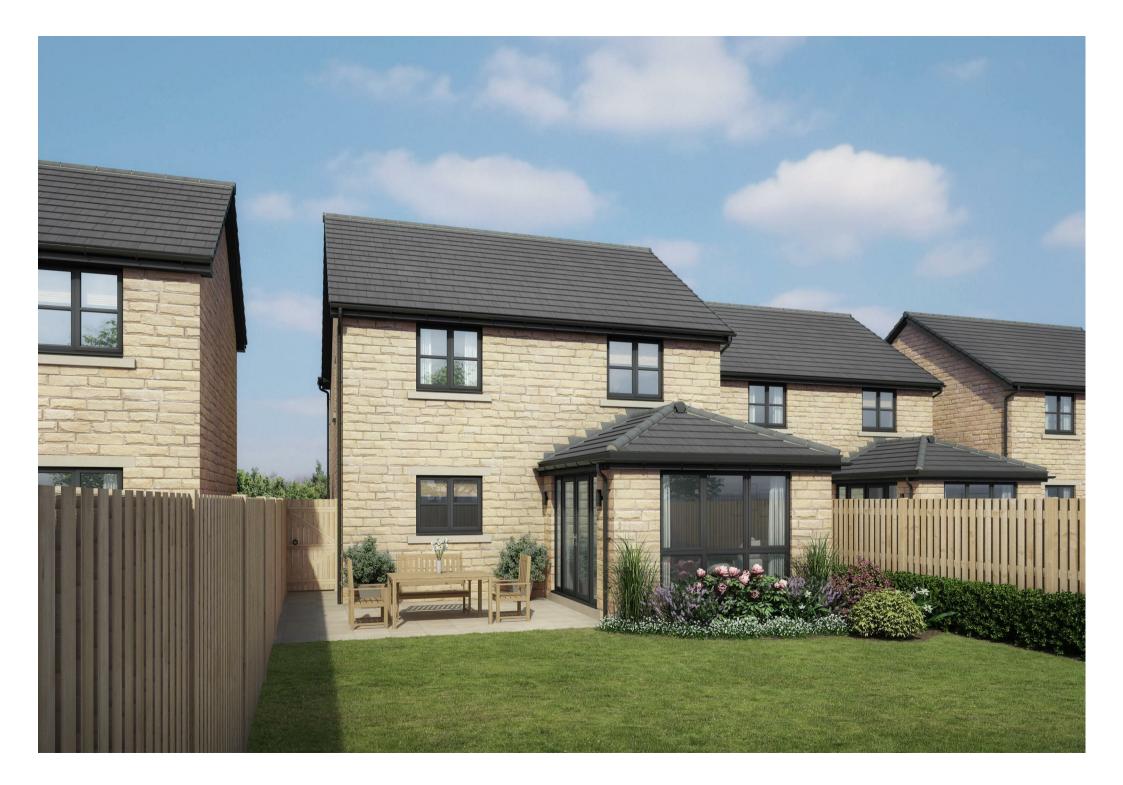

#### THE HENLEY +

A delightful family home offering a stunning lounge to the front of the home. A beautiful open-plan dining kitchen/family room with floor to ceiling windows and patio doors leading to the rear garden. There is also a downstairs w/c. The en-suite master bedroom overlooks the front of the home. Two further bedrooms and a family bathroom are also found on this floor.

#### IMAGERY

Please note that some imagery / illustrations are used as examples of Beck Homes specifications and are sometimes taken from previous developments. For full correct detail, please enquire.