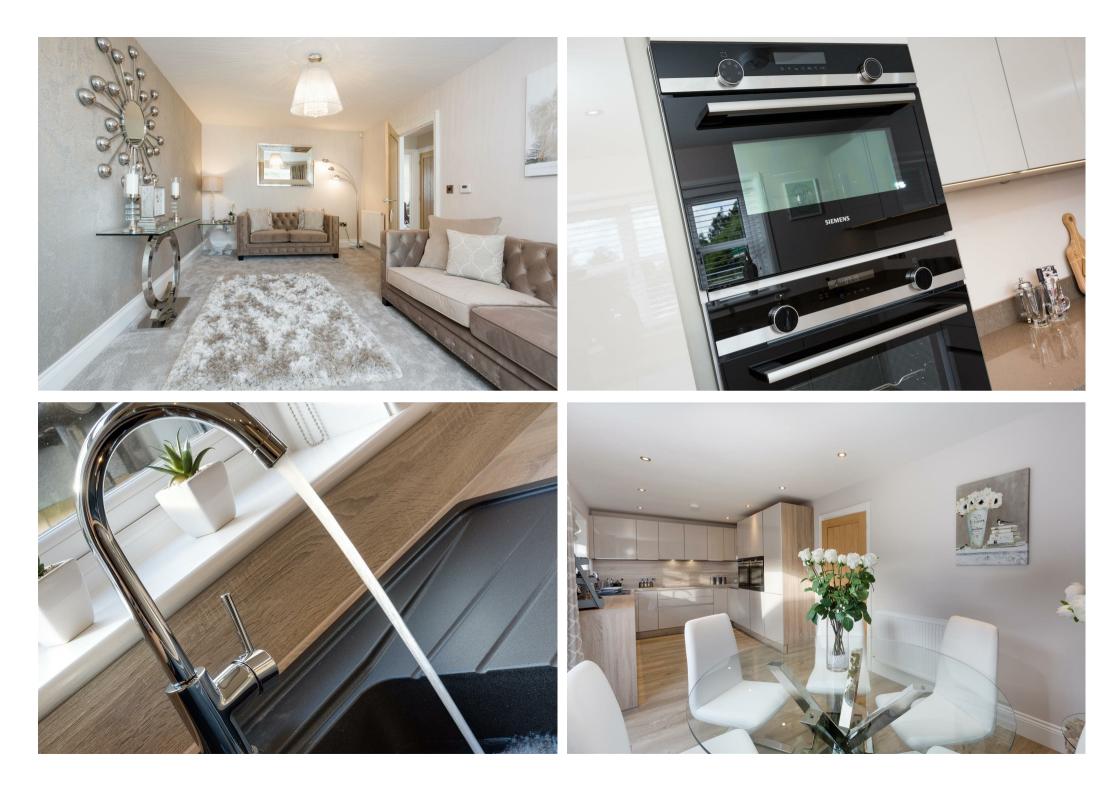

# Plot 4 (The Henley +), St Michaels Court, Skipton Road, Foulridge £389,950

Idyllic Location
German Kitchens
Siemens Appliances
High-Quality Bathrooms & Ensures
High Specification
Freehold Properties

Nestled in the idyllic village of Foulridge and overlooking the beautiful Lake Burwain, Beck Homes would like to welcome you to our prestigious development, St Michael's Court. These highly specified homes include luxurious open-plan kitchen and dining rooms with French doors leading to the beautiful gardens. The beautifully designed German kitchens with stunning worktops and Siemens appliances are all standard in these fabulous homes. Elegant bathrooms and en-suites are complemented by high-quality brassware. We pride ourselves on delivering a high specification including elegant oak finish doors, feature architrave and skirting boards and chrome switches and sockets as standard in these homes. Foulridge is home to two village pubs serving delicious food and local ales. There is also an Indian restaurant which is popular with the residents thanks to their delectable Indian dishes. Just a short walk away from the development is the village primary school, St Michael's & All Angels. The nearest high school is located less than a mile away from the development. If it's a gentle walk you're looking for, then the canal towpath in Foulridge makes for great scenic walks through to neighbouring villages. For a stop off on your walk, The Wharf is a newly restored canal warehouse offering delicious meals, cakes and refreshments. There are also lots of country pubs along the way. The development boasts excellent access links for commuters with main roads nearby including the M65, M6 and the A59. There are also frequent trains from Colne to Manchester.

#### ST MICHAELS COURT

Nestled in the idyllic village of Foulridge and overlooking the beautiful Lake Burwain, Beck Homes would like to welcome you to our prestigious development, St Michael's Court. These highly specified homes include luxurious open-plan kitchen and dining rooms with French doors leading to the beautiful gardens. The beautifully designed German kitchens with stunning worktops and Siemens appliances are all standard in these fabulous homes. Elegant bathrooms and en-suites are complemented by highquality brassware. We pride ourselves on delivering a high specification including elegant oak finish doors, feature architrave and skirting boards and chrome switches and sockets as standard in these homes. Foulridge is home to two village pubs serving delicious food and local ales. There is also an Indian restaurant which is popular with the residents thanks to their delectable Indian dishes. Just a short walk away from the development is the village primary school, St Michael's & All Angels. The nearest high school is located less than a mile away from the development. If it's a gentle walk you're looking for, then the canal towpath in Foulridge makes for great scenic walks through to neighbouring villages. For a stop off on your walk, The Wharf is a newly restored canal warehouse offering delicious meals, cakes and refreshments. There are also lots of country pubs along the way. The development boasts excellent access links for commuters with main roads nearby including the M65, M6 and the A59. There are also frequent trains from Colne to Manchester.