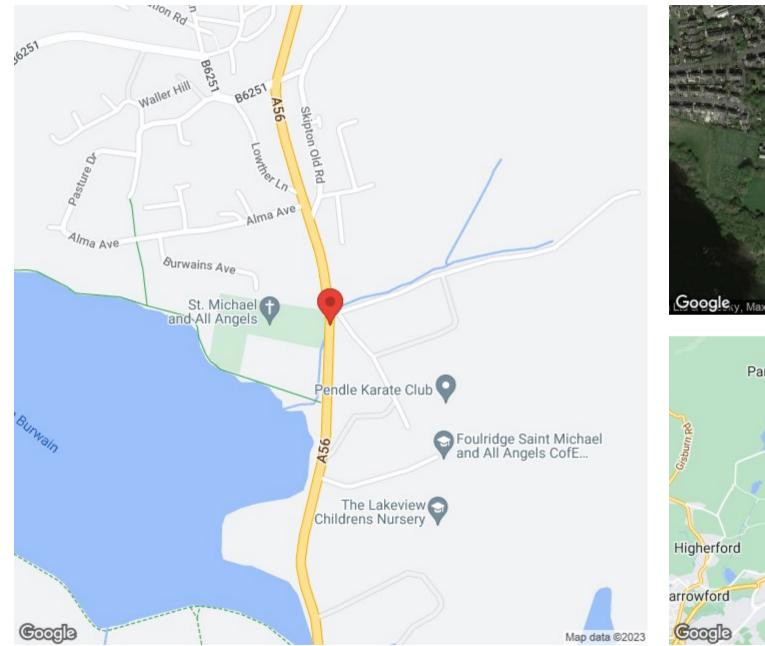

# Plot 4 (The Henley +), St Michaels Court, Skipton Road, Foulridge £389,950

Idyllic Location
German Kitchens
Siemens Appliances
High-Quality Bathrooms & Ensures
High Specification
Freehold Properties

Nestled in the idyllic village of Foulridge and overlooking the beautiful Lake Burwain, Beck Homes would like to welcome you to our prestigious development, St Michael's Court. These highly specified homes include luxurious open-plan kitchen and dining rooms with French doors leading to the beautiful gardens. The beautifully designed German kitchens with stunning worktops and Siemens appliances are all standard in these fabulous homes. Elegant bathrooms and en-suites are complemented by high-quality brassware. We pride ourselves on delivering a high specification including elegant oak finish doors, feature architrave and skirting boards and chrome switches and sockets as standard in these homes. Foulridge is home to two village pubs serving delicious food and local ales. There is also an Indian restaurant which is popular with the residents thanks to their delectable Indian dishes. Just a short walk away from the development is the village primary school, St Michael's & All Angels. The nearest high school is located less than a mile away from the development. If it's a gentle walk you're looking for, then the canal towpath in Foulridge makes for great scenic walks through to neighbouring villages. For a stop off on your walk, The Wharf is a newly restored canal warehouse offering delicious meals, cakes and refreshments. There are also lots of country pubs along the way. The development boasts excellent access links for commuters with main roads nearby including the M65, M6 and the A59. There are also frequent trains from Colne to Manchester.

# OUTSIDE

If it's a gentle walk you're looking for, then the canal towpath in Foulridge makes for great scenic walks through to neighbouring villages. For a stop off on your walk, The Wharf is a newly restored canal warehouse offering delicious meals, cakes and refreshments. There are also lots of country pubs along the way. The development boasts excellent access links for commuters with main roads nearby including the M65, M6 and the A59. There are also frequent trains from Colne to Manchester.