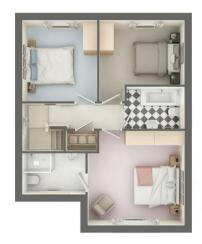

#### THE HENLEY +

A delightful family home offering a stunning lounge to the front of the home. A beautiful open-plan dining kitchen/family room with floor to ceiling windows and patio doors leading to the rear garden. There is also a downstairs w/c. The en-suite master bedroom overlooks the front of the home. Two further bedrooms and a family bathroom are also found on this floor.

## LOUNGE 16'10" x 13'0" (5.14m x 3.98m)

KITCHEN / DINING ROOM / GARDEN ROOM 21'11" x 10'7" (6.70m x 3.25m)

+ GARDEN ROOM 10'2" x 11'5" (3.1m x 3.5m)

BEDROOM ONE 13'1" x 12'9" (4.0m x 3.9m)

EN-SUITE 8'6" x 5'6" (2.6m x 1.7m)

BEDROOM TWO 10'11" x 10'2" (3.35m x 3.10m)

BEDROOM THREE 11'6" x 10'11" (3.52m x 3.33m)

BATHROOM 7'10" x 5'8" (2.39m x 1.73m)