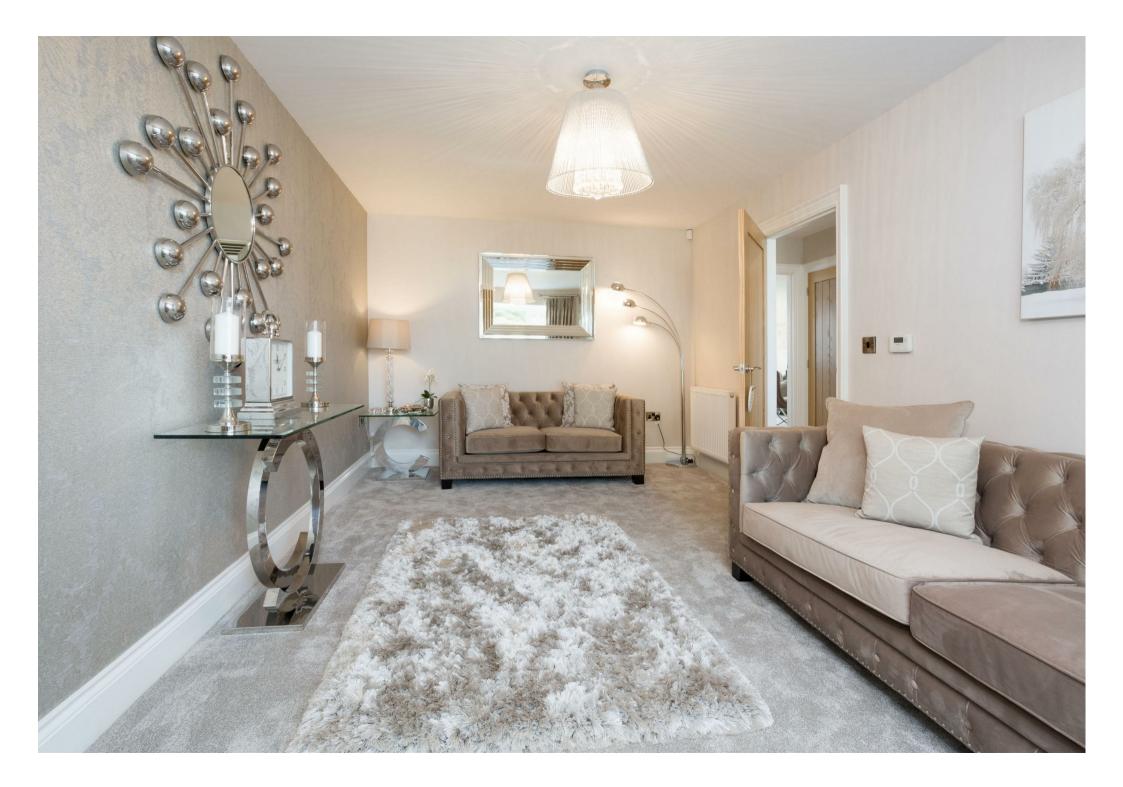

#### THE HENLEY +

A delightful family home offering a stunning lounge to the front of the home. A beautiful open-plan dining kitchen/family room with floor to ceiling windows and patio doors leading to the rear garden. There is also a downstairs w/c. The en-suite master bedroom overlooks the front of the home. Two further bedrooms and a family bathroom are also found on this floor.