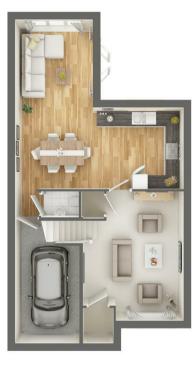

#### THE HENLEY +

A delightful family home offering a stunning lounge to the front of the home. A beautiful open-plan dining kitchen/family room with floor to ceiling windows and patio doors leading to the rear garden. There is also a downstairs w/c. The en-suite master bedroom overlooks the front of the home. Two further bedrooms and a family bathroom are also found on this floor.

## LOUNGE 16'10" x 13'0" (5.14m x 3.98m)

KITCHEN / DINING ROOM / GARDEN ROOM 21'11" x 10'7" (6.70m x 3.25m)

+ GARDEN ROOM 10'2" x 11'5" (3.1m x 3.5m)

BEDROOM ONE 13'1" x 12'9" (4.0m x 3.9m)

EN-SUITE 8'6" x 5'6" (2.6m x 1.7m)

BEDROOM TWO 10'11" x 10'2" (3.35m x 3.10m)

BEDROOM THREE 11'6" x 10'11" (3.52m x 3.33m)

BATHROOM 7'10" x 5'8" (2.39m x 1.73m)