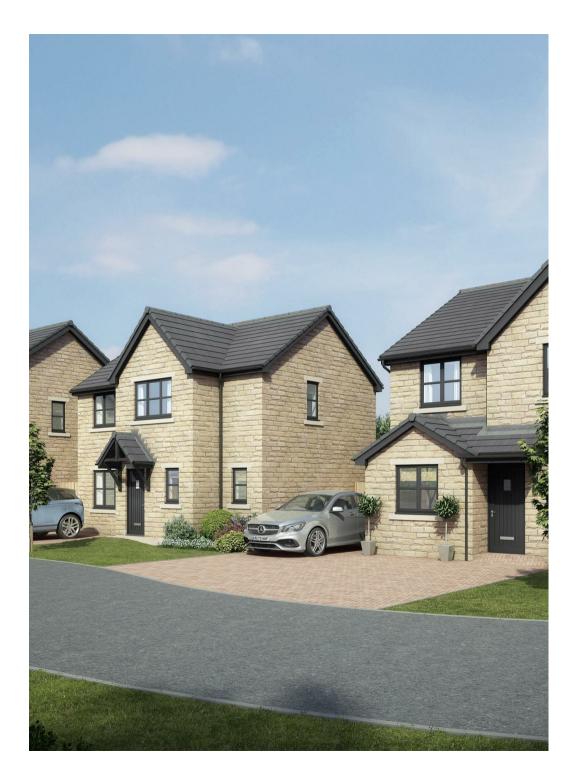

#### THE HENLEY +

A delightful family home offering a stunning lounge to the front of the home. A beautiful open-plan dining kitchen/family room with floor to ceiling windows and patio doors leading to the rear garden. There is also a downstairs w/c. The en-suite master bedroom overlooks the front of the home. Two further bedrooms and a family bathroom are also found on this floor.

#### IMAGERY

Please note that some imagery / illustrations are used as examples of Beck Homes specifications and are sometimes taken from previous developments. For full correct detail, please enquire.