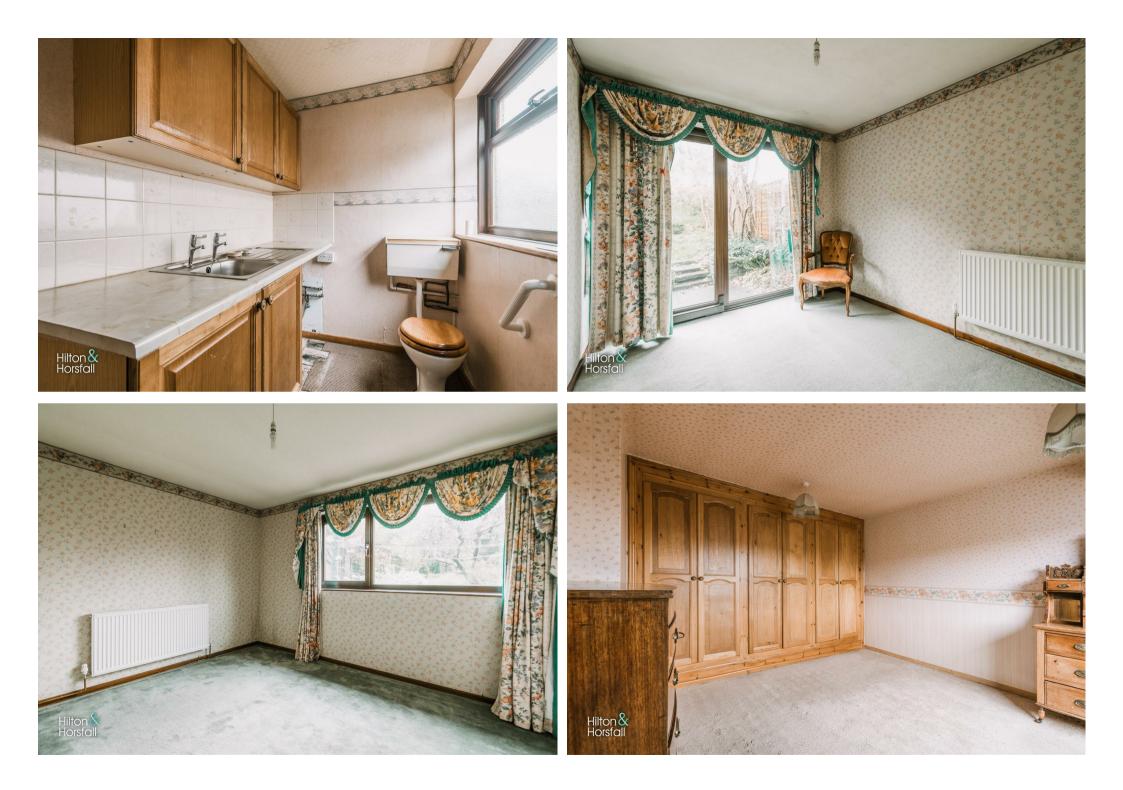

#### KITCHEN 8'1" x 12'5" (2.470m x 3.802m)

Having wood effect flooring, fitted wall and base units, tiled splash backs, inset sink, space for a fridge / freezer, space for an electric oven, 1x radiator, a large uPVC double glazed window to the front elevation and a uPVC double glazed to the side elevation.

#### LIVING ROOM 17'11" x 11'7" (5.478m x 3.545m)

A spacious room having a large uPVC double glazed window to the front elevation, television point and a gas fire set within a feature fireplace. With access through to:

#### DINING ROOM 10'2" x 8'6" (3.120m x 2.607m)

Located off the living room, having 1x radiator and a uPVC double glazed sliding patio door leading out to the rear south facing garden.

#### BEDROOM TWO 11'7" x 12'5" (3.546m x 3.799m)

Another room of double proportions having fitted wardrobes, 1x radiator and a uPVC double glazed window to the front elevation.