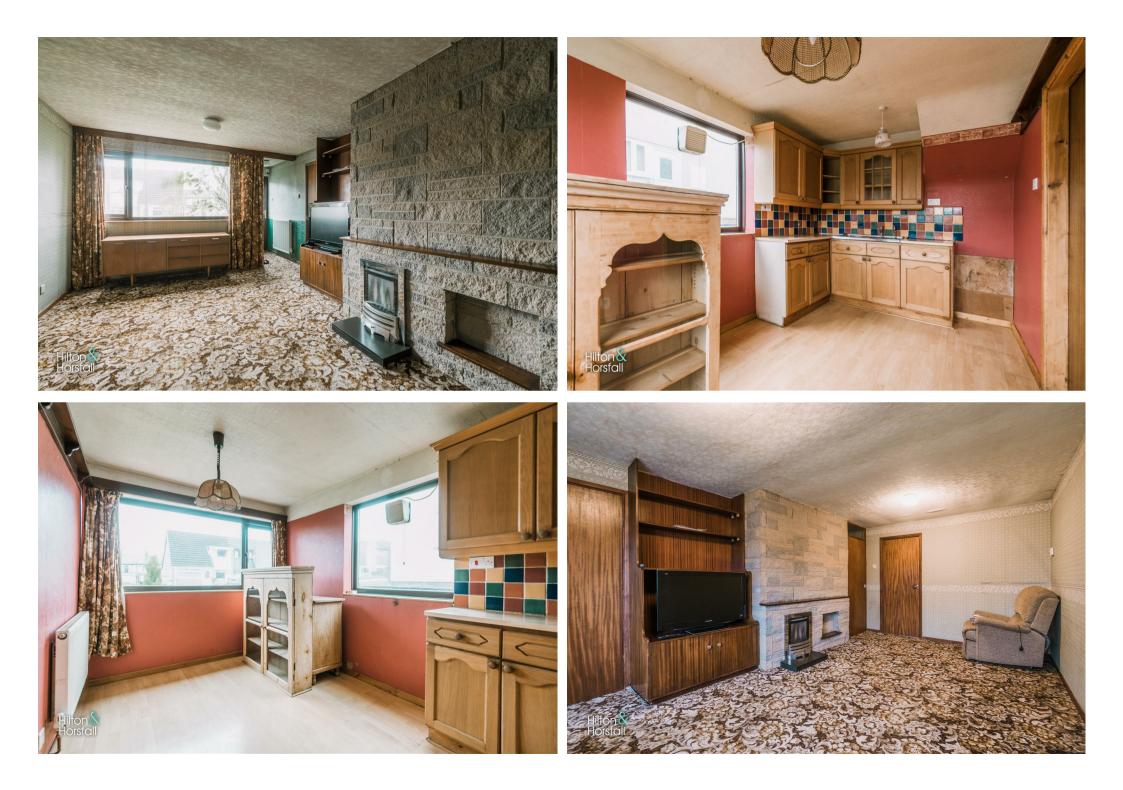

#### LIVING ROOM 17'11" x 11'7" (5.478m x 3.545m)

A spacious room having a large uPVC double glazed window to the front elevation, television point and a gas fire set within a feature fireplace. With access through to:

#### KITCHEN 8'1" x 12'5" (2.470m x 3.802m)

Having wood effect flooring, fitted wall and base units, tiled splash backs, inset sink, space for a fridge / freezer, space for an electric oven, 1x radiator, a large uPVC double glazed window to the front elevation and a uPVC double glazed to the side elevation.

#### DINING ROOM 10'2" x 8'6" (3.120m x 2.607m)

Located off the living room, having 1x radiator and a uPVC double glazed sliding patio door leading out to the rear south facing garden.

#### **INNER HALL**

Having a staircase leading to the first floor / landing and an inbuilt storage cupboard.