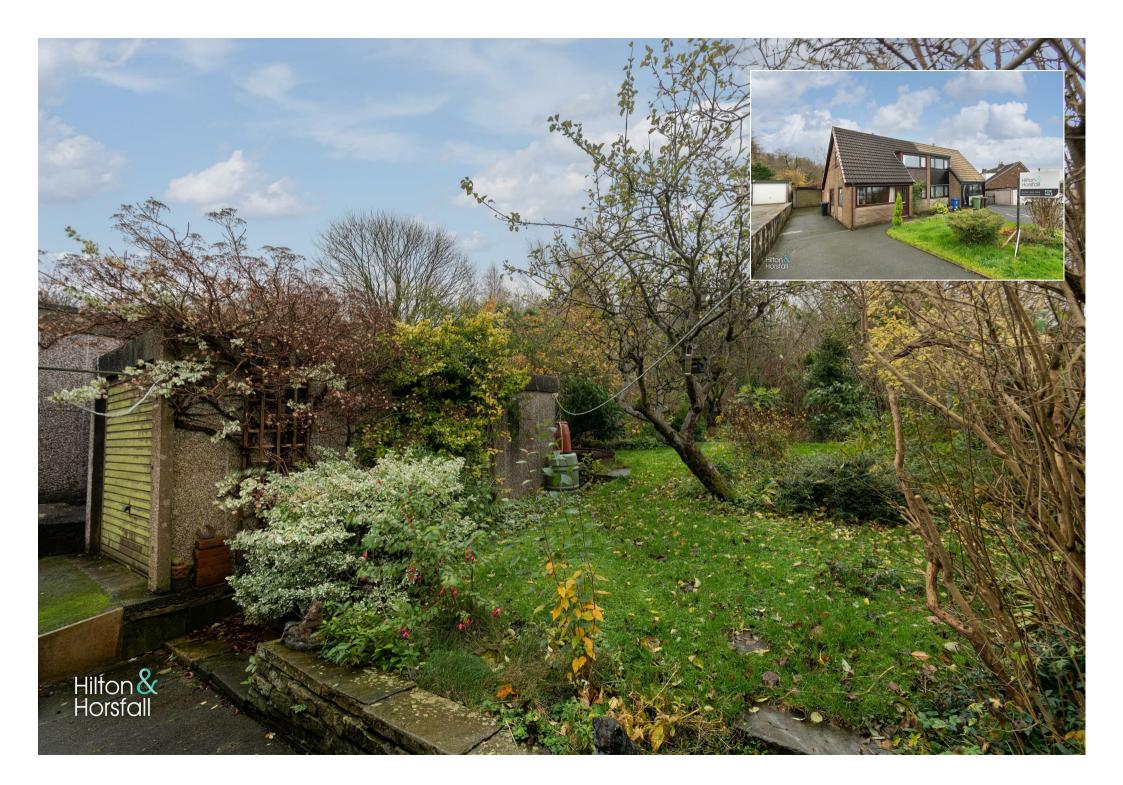

#### EXTERNALLY

Externally to the front elevation is a driveway, front lawn and access to the detached garage. To the rear elevation is a large south facing garden having a mature lawn, trees and shrubs.

## OUTSIDE

Externally to the front elevation is a driveway, front lawn and access to the detached garage. To the rear elevation is a large south facing garden having a mature lawn, trees and shrubs.