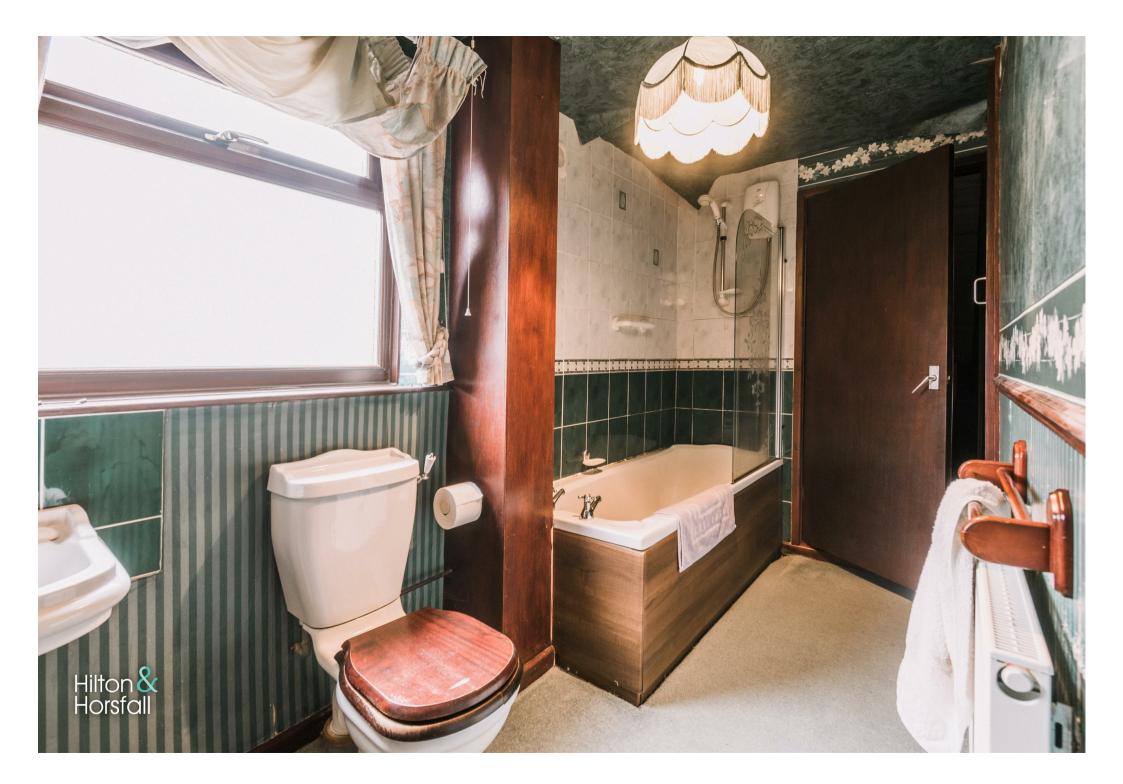

#### BATHROOM

A 3-piece suite comprising of: a panelled bath with electric Mira shower head over, low level w.c, pedestal sink, access to the loft hatch, 1x radiator, a walk in storage cupboard and a frosted double glazed window to the side elevation.

## WALK IN STORAGE CUPBOARD 20'4" x 6'4" (6.218m x 1.950m)

Located in the bathroom, a large space with potential for extending. Having access to the combination boiler.