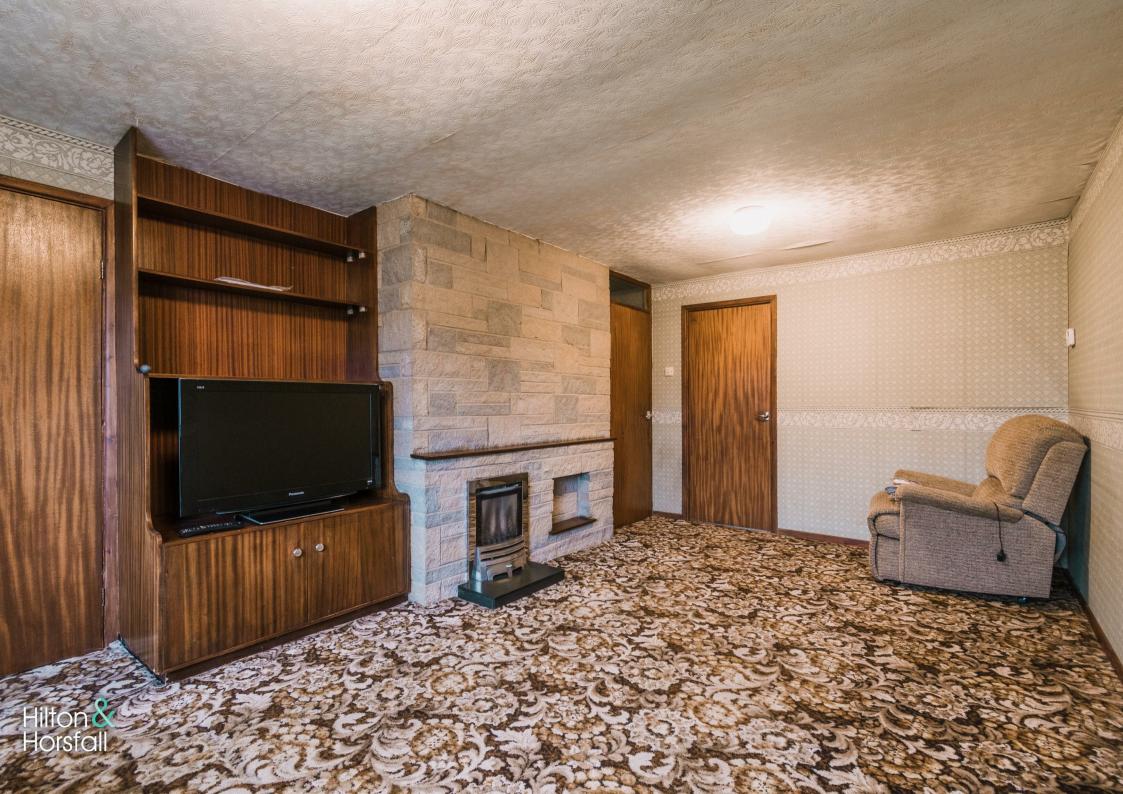

#### LIVING ROOM 17'11" x 11'7" (5.478m x 3.545m)

A spacious room having a large uPVC double glazed window to the front elevation, television point and a gas fire set within a feature fireplace. With access through to: