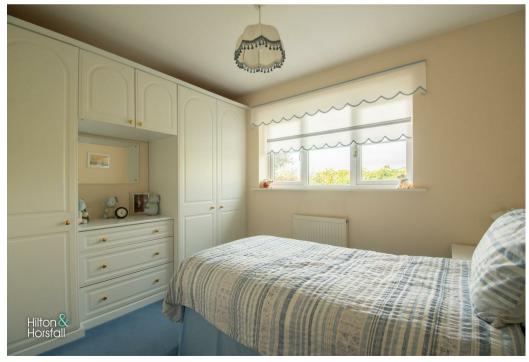

BEDROOM ONE 8'3" x 12'3" (2.537m x 3.752m)
A room of double proportions having fitted wardrobes, 1x radiator and a uPVC double glazed window to the front elevation, offering far reaching open views.