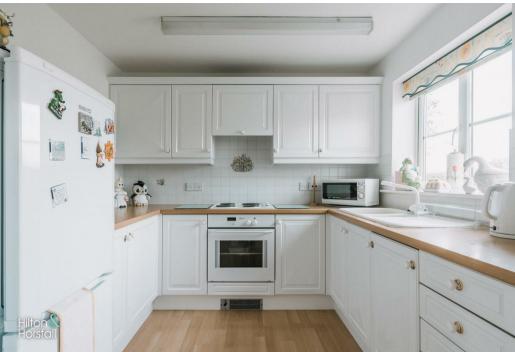

### KITCHEN 7'8" x 8'10" (2.344m x 2.710m)

Having fitted wall and base units, contrasting work surfaces over, wood effect flooring, inset sink with a mixer tap, tiled splash backs, electric oven, 4-ring electric hob, air extraction hood over, space for a freestanding fridge / freezer and a uPVC double alazed window to the rear elevation.