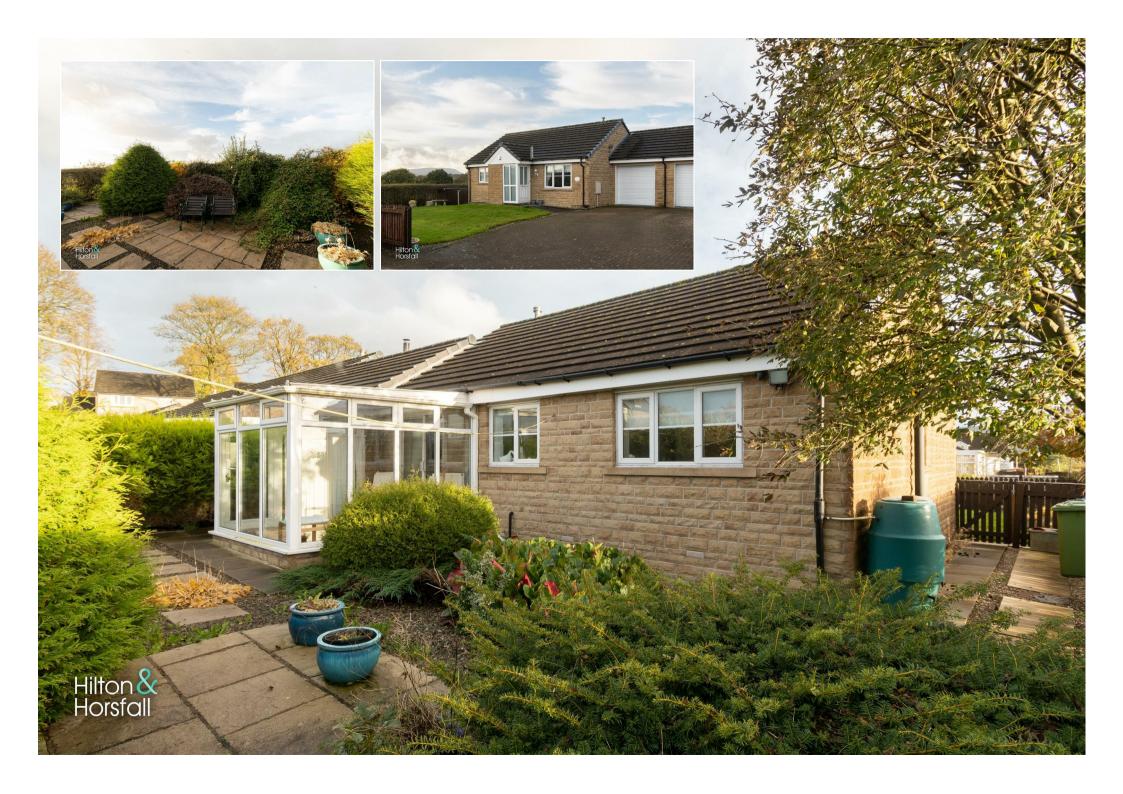

#### **EXTERNALLY**

Externally to the front elevation you will find a lawned garden and a driveway leading to a garage. To the rear elevation you will find a well maintained enclosed garden with far reaching views.

# OUTSIDE

Externally to the front
elevation you will find a
lawned garden and a
driveway leading to a garage.
To the rear elevation you will
find a well maintained
enclosed garden with far
reaching views.