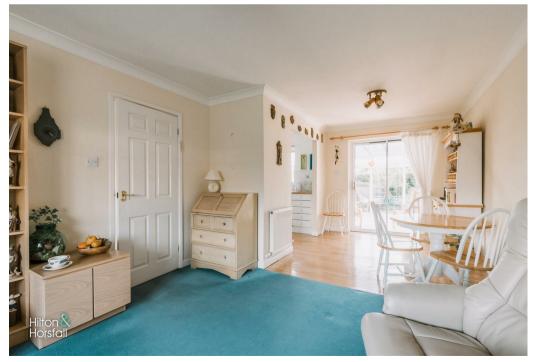

#### **ENTRANCE HALLWAY**

Having coving, 1x radiator, inbuilt storage cupboard and access to the loft hatch.

LIVING ROOM 13'3" x 11'3" (4.039m x 3.431m) A comfortable sized room having 1x radiator, television point, telephone point, coving, a uPVC double glazed window to the front elevation offering far reaching views and open plan access to the dining area.

DINING AREA 9'1" x 8'1" (2.783m x 2.486m)
Open to the living room / kitchen and having wood effect flooring, 1x radiator, coving, space for a table / chairs and a patio sliding uPVC double glazed door leading into: