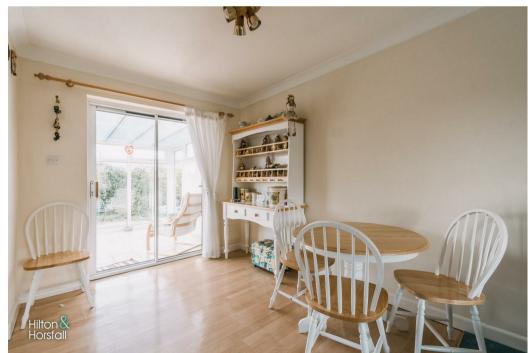

DINING AREA 9'1" x 8'1" (2.783m x 2.486m)
Open to the living room / kitchen and having wood effect flooring, 1x radiator, coving, space for a table / chairs and a patio sliding uPVC double glazed door leading into:

CONSERVATORY 9'6" x 9'8" (2.90m x 2.95m)

Overlooking the rear garden and having tiled flooring and a uPVC double glazed door leading out to the rear elevation.