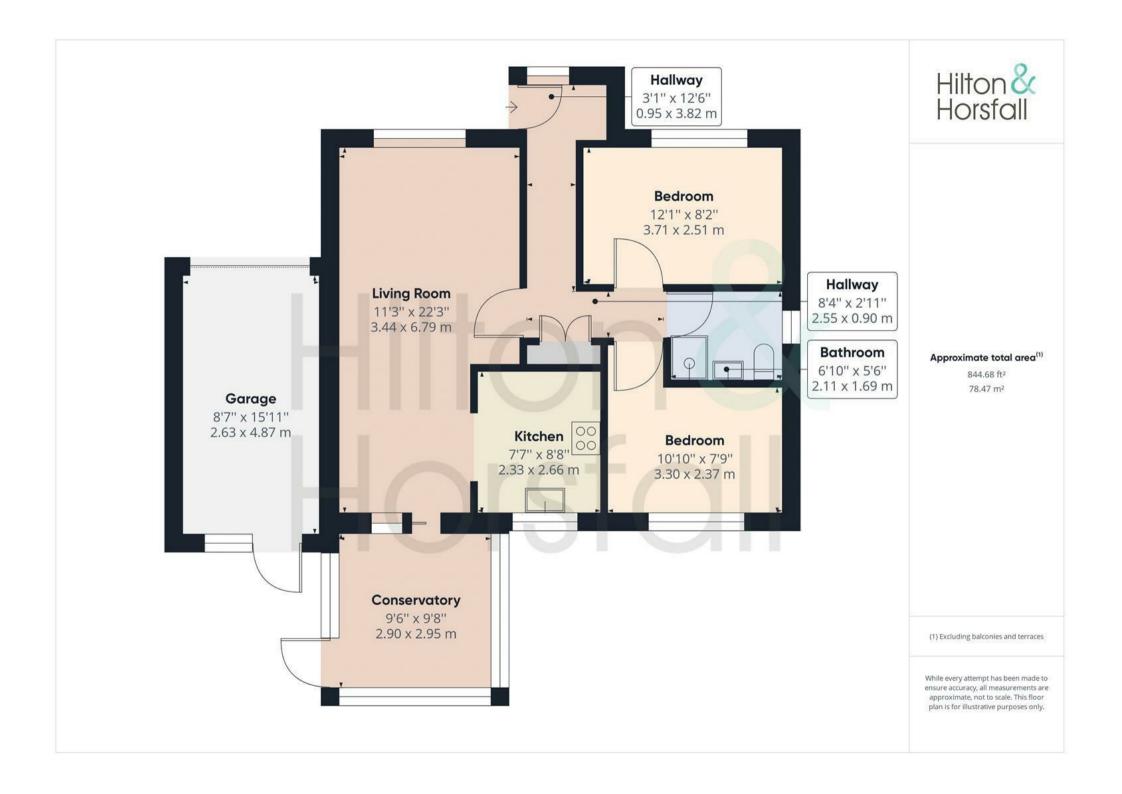

#### **ENTRANCE HALLWAY**

Having coving, 1x radiator, inbuilt storage cupboard and access to the loft hatch.

LIVING ROOM 13'3" x 11'3" (4.039m x 3.431m) A comfortable sized room having 1x radiator, television point, telephone point, coving, a uPVC double glazed window to the front elevation offering far reaching views and open plan access to the dining area.

DINING AREA 9'1" x 8'1" (2.783m x 2.486m)
Open to the living room / kitchen and having wood effect flooring, 1x radiator, coving, space for a table / chairs and a patio sliding uPVC double glazed door leading into:

CONSERVATORY 9'6" x 9'8" (2.90m x 2.95m)

Overlooking the rear garden and having tiled flooring and a uPVC double glazed door leading out to the rear elevation.

### KITCHEN 7'8" x 8'10" (2.344m x 2.710m)

Having fitted wall and base units, contrasting work surfaces over, wood effect flooring, inset sink with a mixer tap, tiled splash backs, electric oven, 4-ring electric hob, air extraction hood over, space for a freestanding fridge / freezer and a uPVC double alazed window to the rear elevation.

BEDROOM ONE 8'3" x 12'3" (2.537m x 3.752m)
A room of double proportions having fitted wardrobes, 1x radiator and a uPVC double glazed window to the front elevation, offering far reaching open views.

# BEDROOM TWO 10'10" x 7'10" (3.323m x 2.390m)

A well proportioned room having fitted wardrobes, 1x radiator and a large uPVC double glazed window to the rear elevation.

#### SHOWER ROOM

A 3-piece suite comprising of: a low level w.c, pedestal sink, shower cubicle, 1x radiator and a uPVC double glazed window to the side elevation.

# GARAGE 15'10" x 9'1" (4.846m x 2.792m)

A spacious garage, ideal for storage. Having power, lighting, access to the boiler, up and over electric garage door, plumbing for a washing machine, space for a tumble dryer, a uPVC double glazed window and door leading to the rear elevation.