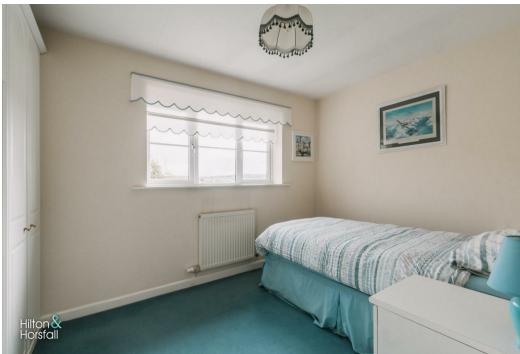

# BEDROOM TWO 10'10" x 7'10" (3.323m x 2.390m)

A well proportioned room having fitted wardrobes, 1x radiator and a large uPVC double glazed window to the rear elevation.