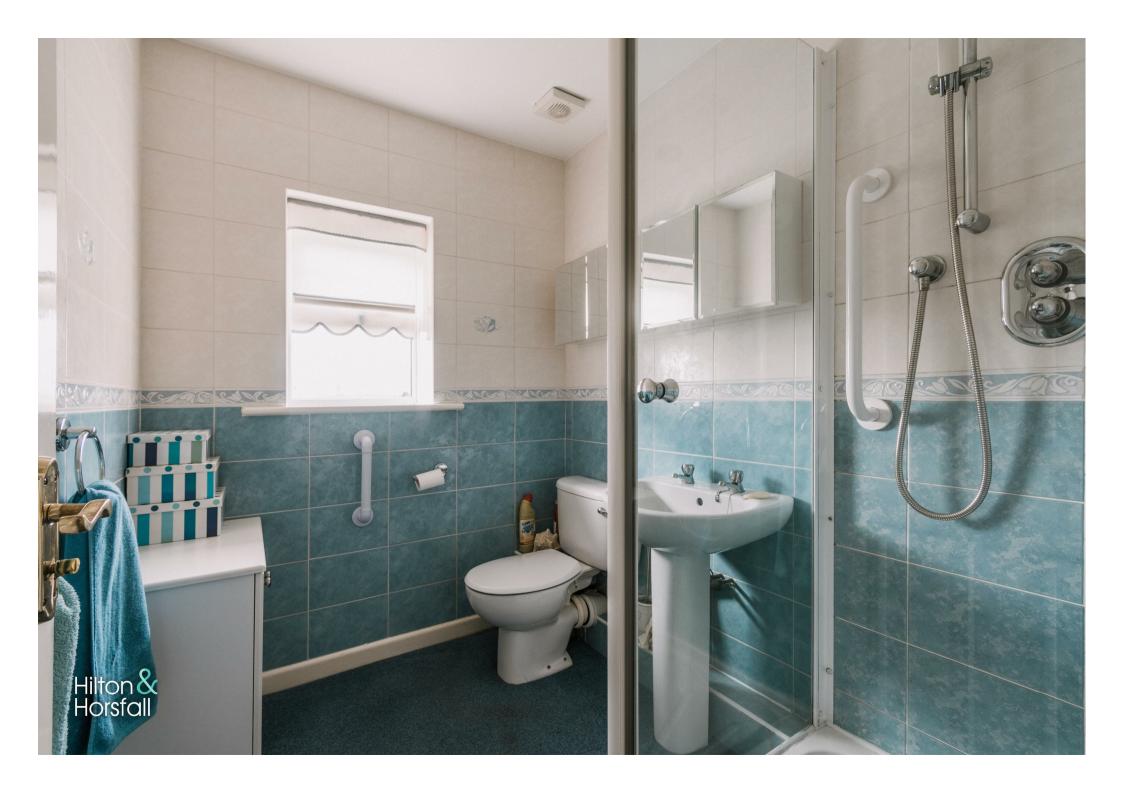

#### SHOWER ROOM

A 3-piece suite comprising of: a low level w.c, pedestal sink, shower cubicle, 1x radiator and a uPVC double glazed window to the side elevation.