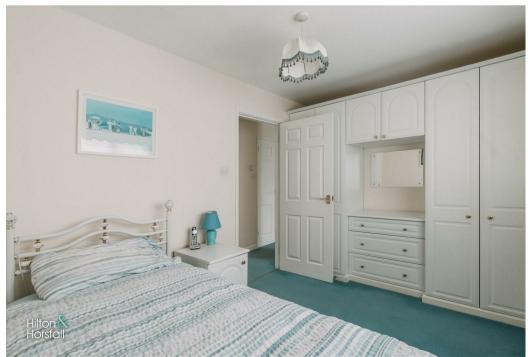

BEDROOM ONE 8'3" x 12'3" (2.537m x 3.752m)
A room of double proportions having fitted wardrobes, 1x radiator and a uPVC double glazed window to the front elevation, offering far reaching open views.