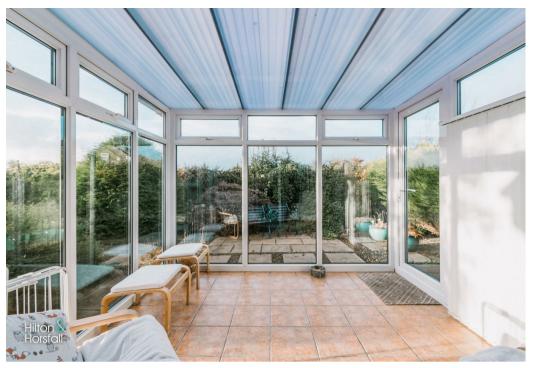

CONSERVATORY 9'6" x 9'8" (2.90m x 2.95m)

Overlooking the rear garden and having tiled flooring and a uPVC double glazed door leading out to the rear elevation.