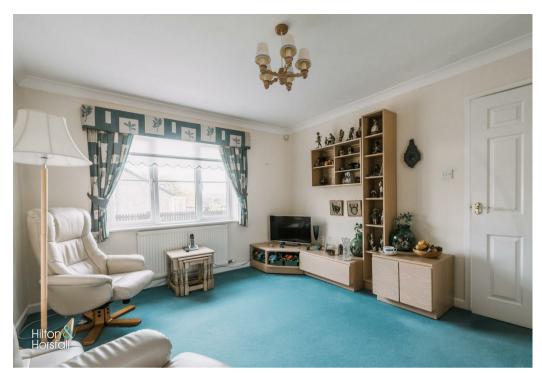

#### **ENTRANCE HALLWAY**

Having coving, 1x radiator, inbuilt storage cupboard and access to the loft hatch.

LIVING ROOM 13'3" x 11'3" (4.039m x 3.431m) A comfortable sized room having 1x radiator, television point, telephone point, coving, a uPVC double glazed window to the front elevation offering far reaching views and open plan access to the dining area.