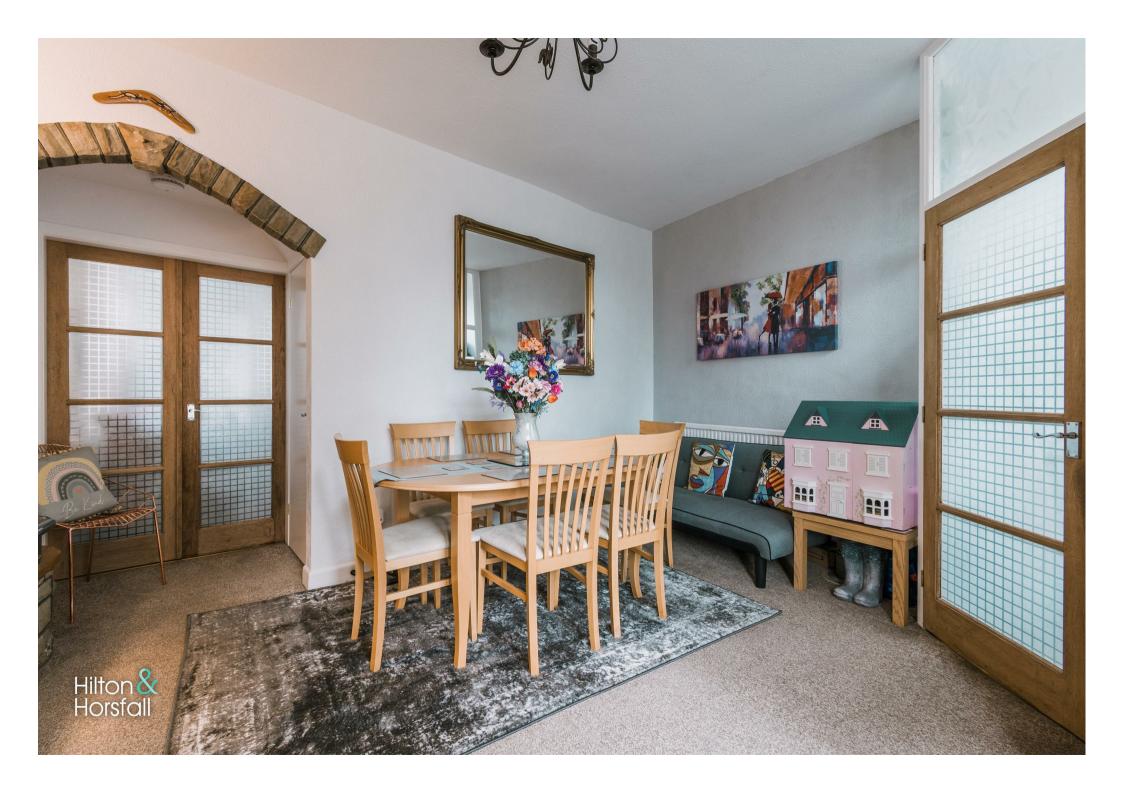

## DINING ROOM 16'2" x 14'7" (4.932m x 4.469m )

A family sized dining room having space for table and chairs, 1x central heating radiator, 2x wall lights, electric fire with stone surround fireplace, door to under stairs storage cupboard, and uPVC double glazed bay fronted window.