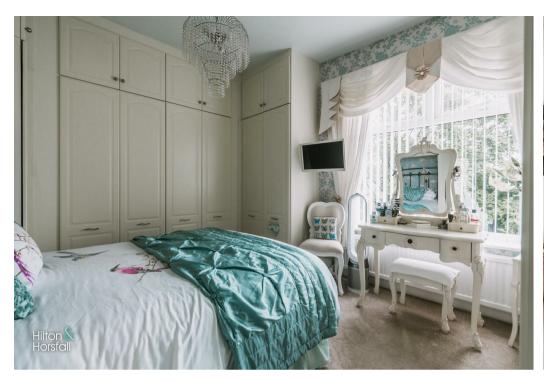

# BEDROOM ONE 11'5" x 11'0" (3.495m x 3.358m )

A bedroom of double proportions comprising of: fitted wardrobes, 1x central heating radiator, and uPVC double glazed window to the rear elevation.

## BEDROOM TWO 11'1" x 8'0" (3.402m x 2.453m )

Another bedroom of double proportions with space for wardrobes and drawers, 1x central heating radiator and uPVC double glazed windows to the rear elevation.

## BEDROOM THREE 8'0" x 6'9" (2.455m x 2.058m )

A well proportioned bedroom having space for drawers, 1x central heating radiator and uPVC double glazed frosted window to the rear elevation.