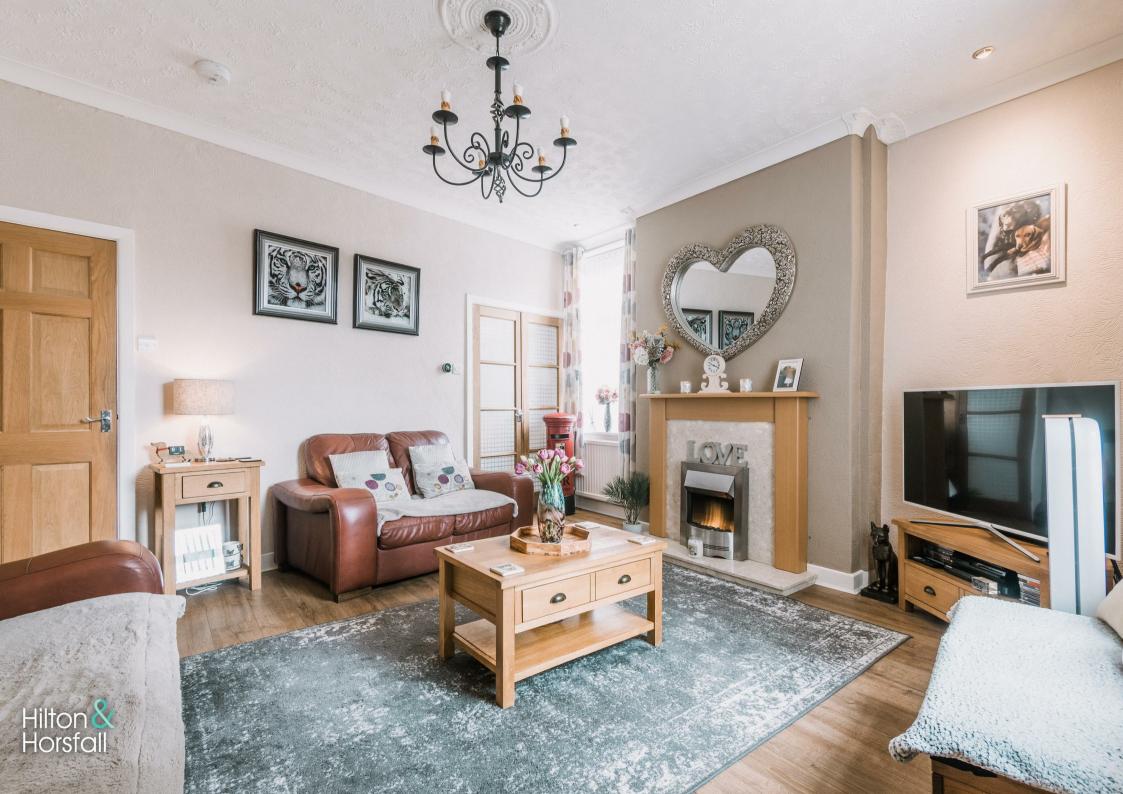

## LIVING ROOM 14'8" x 13'11" (4.474m x 4.256m)

A bright and airy living room with wood effect flooring, space for settees, television point, electric fire set within feature fireplace, ceiling coving, 1x central heating radiator, double doors leading through to the kitchen and uPVC double glazed window to the rear elevation.