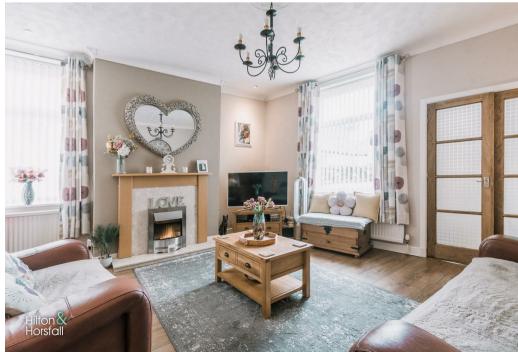

## LIVING ROOM 14'8" x 13'11" (4.474m x 4.256m)

A bright and airy living room with wood effect flooring, space for settees, television point, electric fire set within feature fireplace, ceiling coving, 1x central heating radiator, double doors leading through to the kitchen and uPVC double glazed window to the rear elevation.