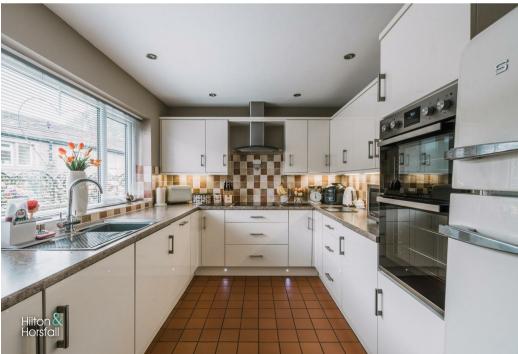

## KITCHEN 17'6" x 14'7" (5.343m x 4.469m )

Offering a range of fitted wall and base units with contrasting work surfaces over, tiled splash back, tiled

flooring, recessed LED spotlights, inset sink with chrome mixer tap, Proline 4 ring induction hob with chrome extractor hood above, integrated oven / grill, dishwasher, space for a freestanding fridge / freezer, 1x central heating radiator, uPVC double glazed window to the side elevation and uPVC door leading out to the rear yard.