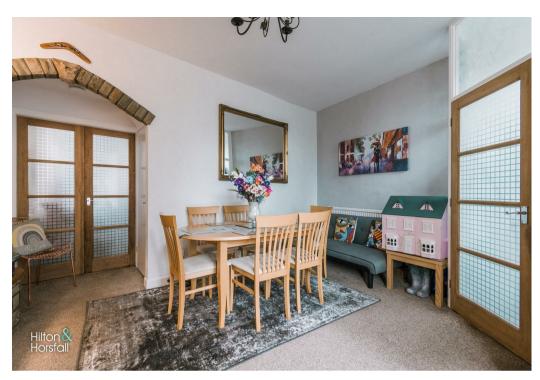

## DINING ROOM 16'2" x 14'7" (4.932m x 4.469m )

A family sized dining room having space for table and chairs, 1x central heating radiator, 2x wall lights, electric fire with stone surround fireplace, door to under stairs storage cupboard, and uPVC double glazed bay fronted window.