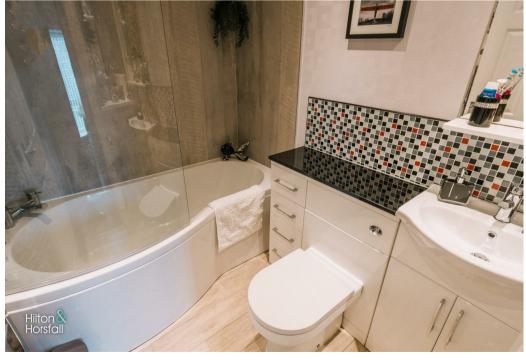

#### BATHROOM

A modern 3 piece bathroom suite comprising of: wood effect flooring, push button w.c, panelled bathtub with chrome mixer tap, glass shower screen and rainfall shower head above, sink in vanity unit, heated chrome towel rack, air extraction fan and recessed LED spotlights.