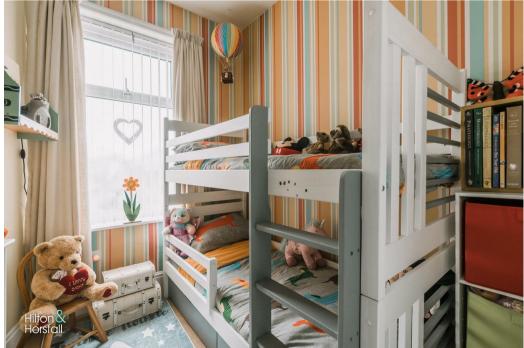

## BEDROOM THREE 8'0" x 6'9" (2.455m x 2.058m )

A well proportioned bedroom having space for drawers, 1x central heating radiator and uPVC double glazed frosted window to the rear elevation.