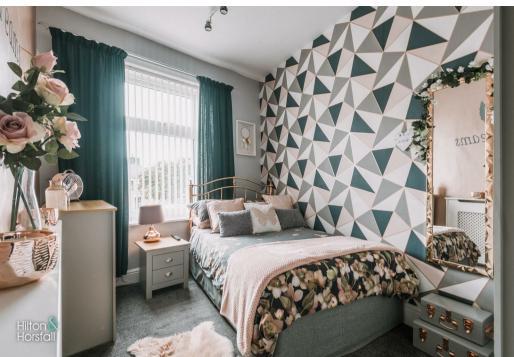

# BEDROOM ONE 11'5" x 11'0" (3.495m x 3.358m )

A bedroom of double proportions comprising of: fitted wardrobes, 1x central heating radiator, and uPVC double glazed window to the rear elevation.

## BEDROOM TWO 11'1" x 8'0" (3.402m x 2.453m )

Another bedroom of double proportions with space for wardrobes and drawers, 1x central heating radiator and uPVC double glazed windows to the rear elevation.

## BEDROOM THREE 8'0" x 6'9" (2.455m x 2.058m )

A well proportioned bedroom having space for drawers, 1x central heating radiator and uPVC double glazed frosted window to the rear elevation.