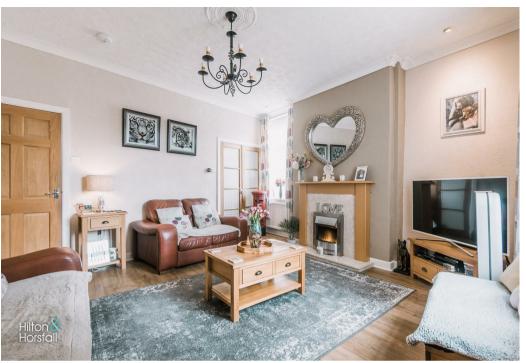

## LIVING ROOM 14'8" x 13'11" (4.474m x 4.256m)

A bright and airy living room with wood effect flooring, space for settees, television point, electric fire set within feature fireplace, ceiling coving, 1x central heating radiator, double doors leading through to the kitchen and uPVC double glazed window to the rear elevation.