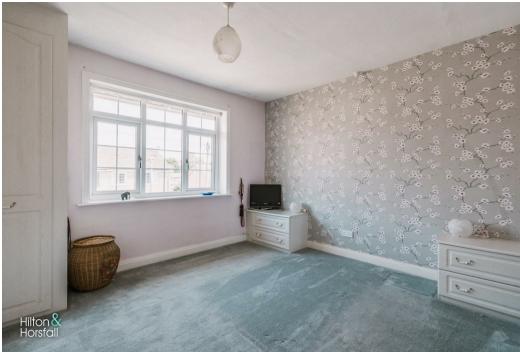

## BEDROOM ONE 12'2" x 12'1" (3.710m x 3.684m)

A room of double proportions having 1x radiator, fitted wardrobes and a large uPVC double glazed window to the front elevation

## BEDROOM TWO 9'1" x 8'9" (2.787m x 2.686m)

A well proportioned room having 1x radiator, storage cupboard (housing the boiler) and a uPVC double glazed window to the rear elevation.