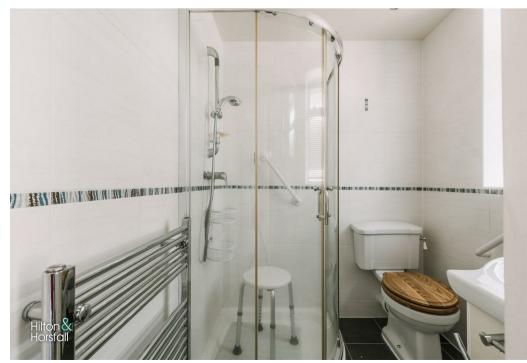

#### SHOWER ROOM

A 3-piece suite comprising of: a low level w.c, vanity sink, walk-in shower cubicle, tiled flooring, tiled walls, recessed spot lights, chrome towel radiator and a uPVC double glazed window to the side elevation.