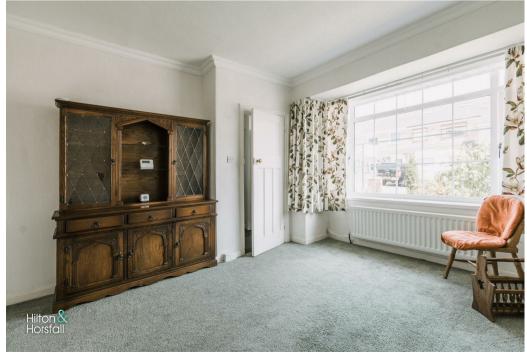

## LIVING ROOM 14'5" x 12'1" (4.395m x 3.705)

A comfortable sized room with 1x radiator, coving, television point and a large uPVC double glazed bay fronted window.