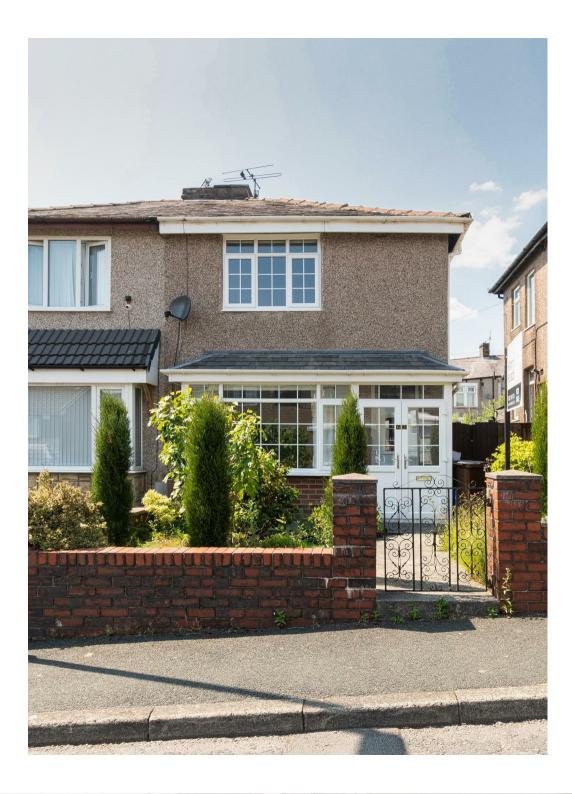

# Manor Street, Nelson Offers In The Region Of £114,950

A great opportunity to acquire this two bedroomed semi detached dwelling situated in the popular town of Nelson. Having local amenities, transport links, primary and secondary schools close by. The M65 motorway is a short drive away giving easy access to Burnley, Manchester, Preston and beyond. Briefly comprising of: an entrance porch, entrance hall with a staircase leading to the first floor / landing, spacious living room, fitted breakfast kitchen with access out to the rear elevation and a ground floor w.c. To the first floor you will find two well proportioned bedrooms and a three piece shower room. Externally to the front elevation is a gated gated with mature trees, shrubs and flower beds. To the rear elevation is a large enclosed garden with a spacious patio seating area, mature trees, shrubs, artificial lawn and access to the detached garage. Council Tax Band 'B'. Freehold. Perfect for a first time buyer or small family.

## Lancashire

A great opportunity to acquire this two bedroomed semi detached dwelling situated in the popular town of Nelson. Having local amenities, transport links, primary and secondary schools close by. The M65 motorway is a short drive away giving easy access to Burnley, Manchester, Preston and beyond. Briefly comprising of: an entrance porch, entrance hall with a staircase leading to the first floor / landing, spacious living room, fitted breakfast kitchen with access out to the rear elevation and a ground floor w.c. To the first floor you will find two well proportioned bedrooms and a three piece shower room. Externally to the front elevation is a gated gated with mature trees, shrubs and flower beds. To the rear elevation is a large enclosed garden with a spacious patio seating area, mature trees, shrubs, artificial lawn and access to the detached garage. Council Tax Band 'B'. Freehold. Perfect for a first time buyer or small family.

#### **EXTERNALLY**

Externally to the front elevation is a gated gated with mature trees, shrubs and flower beds. To the rear elevation is a large enclosed garden with a spacious patio seating area, mature trees, shrubs, artificial lawn and access to the detached garage.

## OUTSIDE

Externally to the front elevation is a gated gated with mature trees, shrubs and flower beds.

To the rear elevation is a large enclosed garden with a spacious patio seating area, mature trees, shrubs, artificial lawn and access to the detached garage.