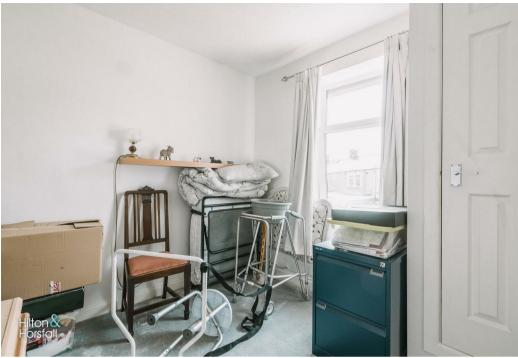

## BEDROOM ONE 12'2" x 12'1" (3.710m x 3.684m)

A room of double proportions having 1x radiator, fitted wardrobes and a large uPVC double glazed window to the front elevation

## BEDROOM TWO 9'1" x 8'9" (2.787m x 2.686m)

A well proportioned room having 1x radiator, storage cupboard (housing the boiler) and a uPVC double glazed window to the rear elevation.