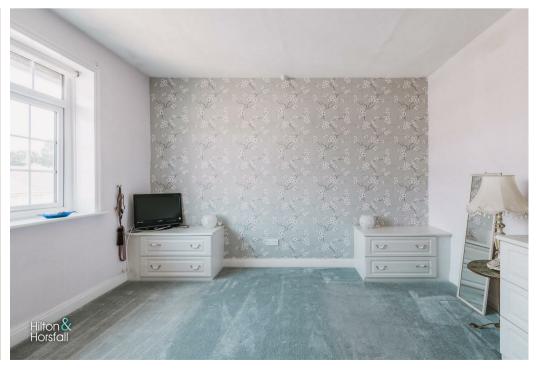

## BEDROOM ONE 12'2" x 12'1" (3.710m x 3.684m)

A room of double proportions having 1x radiator, fitted wardrobes and a large uPVC double glazed window to the front elevation

## BEDROOM TWO 9'1" x 8'9" (2.787m x 2.686m)

A well proportioned room having 1x radiator, storage cupboard (housing the boiler) and a uPVC double glazed window to the rear elevation.