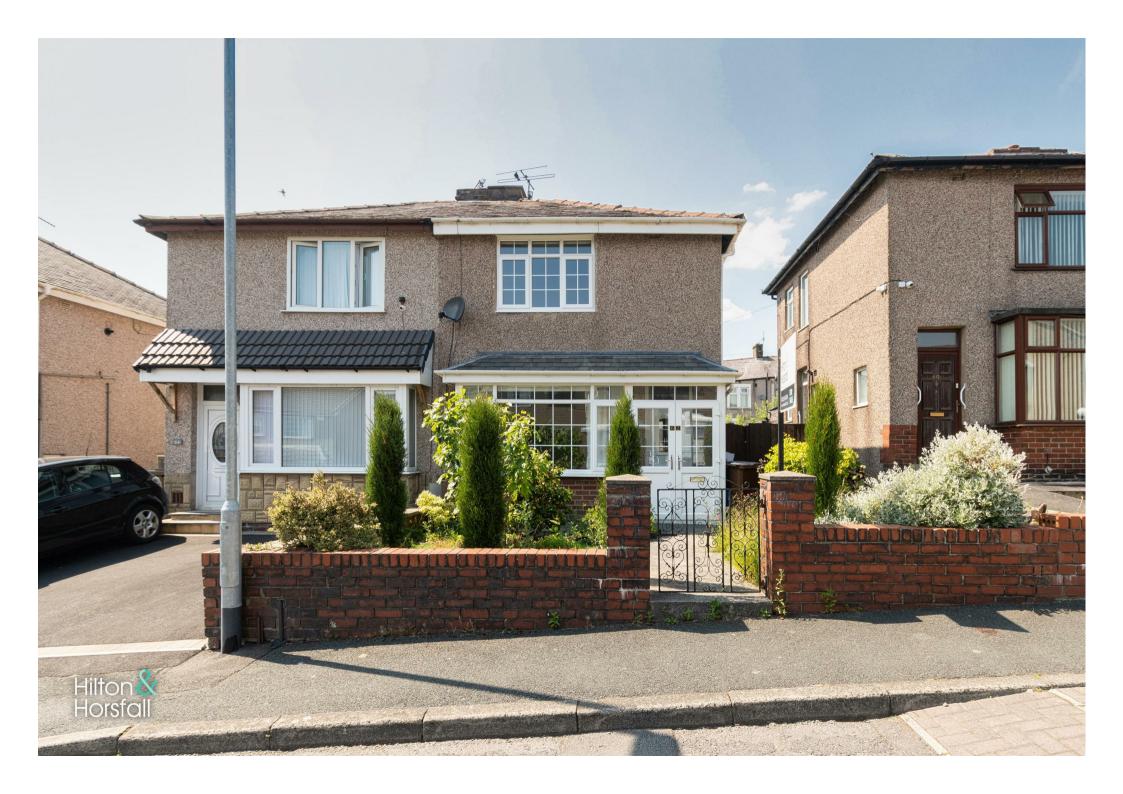

# Manor Street, Nelson Offers In The Region Of £114,950

A great opportunity to acquire this two bedroomed semi detached dwelling situated in the popular town of Nelson. Having local amenities, transport links, primary and secondary schools close by. The M65 motorway is a short drive away giving easy access to Burnley, Manchester, Preston and beyond. Briefly comprising of: an entrance porch, entrance hall with a staircase leading to the first floor / landing, spacious living room, fitted breakfast kitchen with access out to the rear elevation and a ground floor w.c. To the first floor you will find two well proportioned bedrooms and a three piece shower room. Externally to the front elevation is a gated gated with mature trees, shrubs and flower beds. To the rear elevation is a large enclosed garden with a spacious patio seating area, mature trees, shrubs, artificial lawn and access to the detached garage. Council Tax Band 'B'. Freehold. Perfect for a first time buyer or small family.

## Lancashire

A great opportunity to acquire this two bedroomed semi detached dwelling situated in the popular town of Nelson. Having local amenities, transport links, primary and secondary schools close by. The M65 motorway is a short drive away giving easy access to Burnley, Manchester, Preston and beyond. Briefly comprising of: an entrance porch, entrance hall with a staircase leading to the first floor / landing, spacious living room, fitted breakfast kitchen with access out to the rear elevation and a ground floor w.c. To the first floor you will find two well proportioned bedrooms and a three piece shower room. Externally to the front elevation is a gated gated with mature trees, shrubs and flower beds. To the rear elevation is a large enclosed garden with a spacious patio seating area, mature trees, shrubs, artificial lawn and access to the detached garage. Council Tax Band 'B'. Freehold. Perfect for a first time buyer or small family.

#### **EXTERNALLY**

Externally to the front elevation is a gated gated with mature trees, shrubs and flower beds. To the rear elevation is a large enclosed garden with a spacious patio seating area, mature trees, shrubs, artificial lawn and access to the detached garage.

## OUTSIDE

Externally to the front elevation is a gated gated with mature trees, shrubs and flower beds.

To the rear elevation is a large enclosed garden with a spacious patio seating area, mature trees, shrubs, artificial lawn and access to the detached garage.