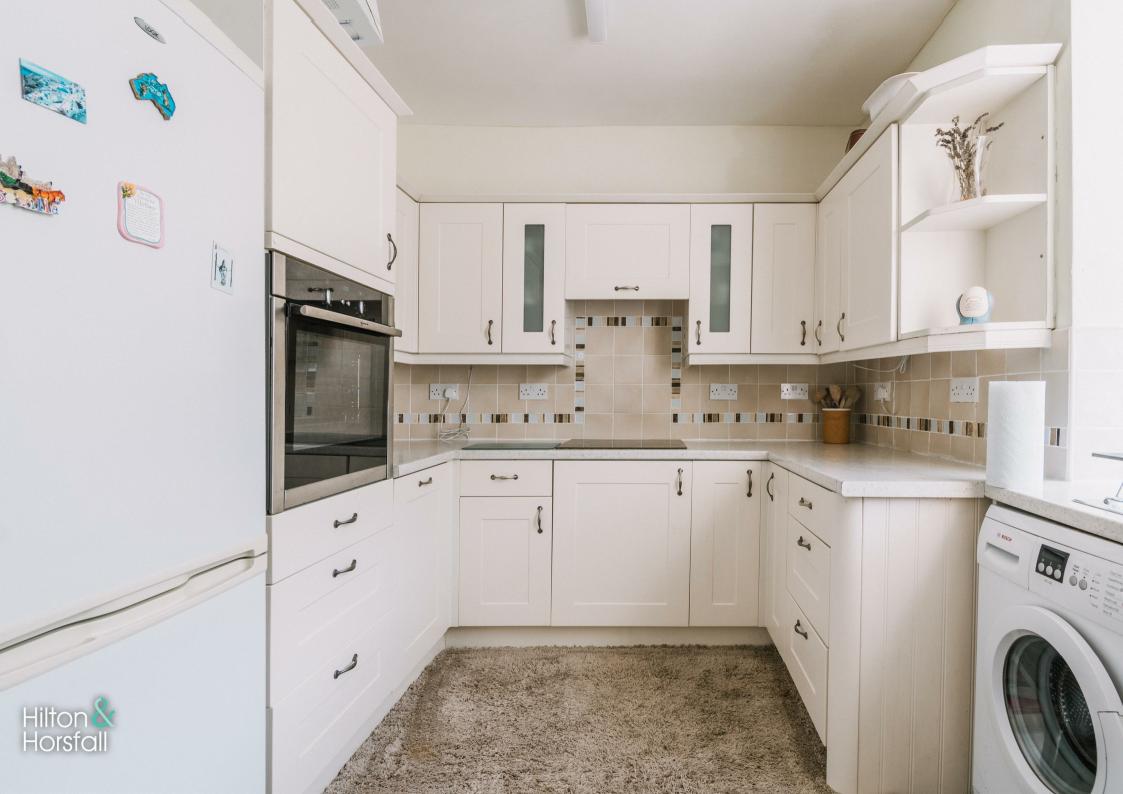

## KITCHEN 11'5" x 8'4" (3.483m x 2.555m)

Having fitted wall and base units in cream, contrasting work surfaces over, space for a free standing fridge / freezer, plumbing for a washing machine, Neff integrated oven, 4-ring electric hob, air extraction hood over, tiled splash backs, inset sink with a chrome

mixer tap, under stairs storage cupboard, space for a small table / chairs, a uPVC double glazed window to the rear elevation and a uPVC double glazed door leading out to the rear garden. With access through to the ground floor w.c.