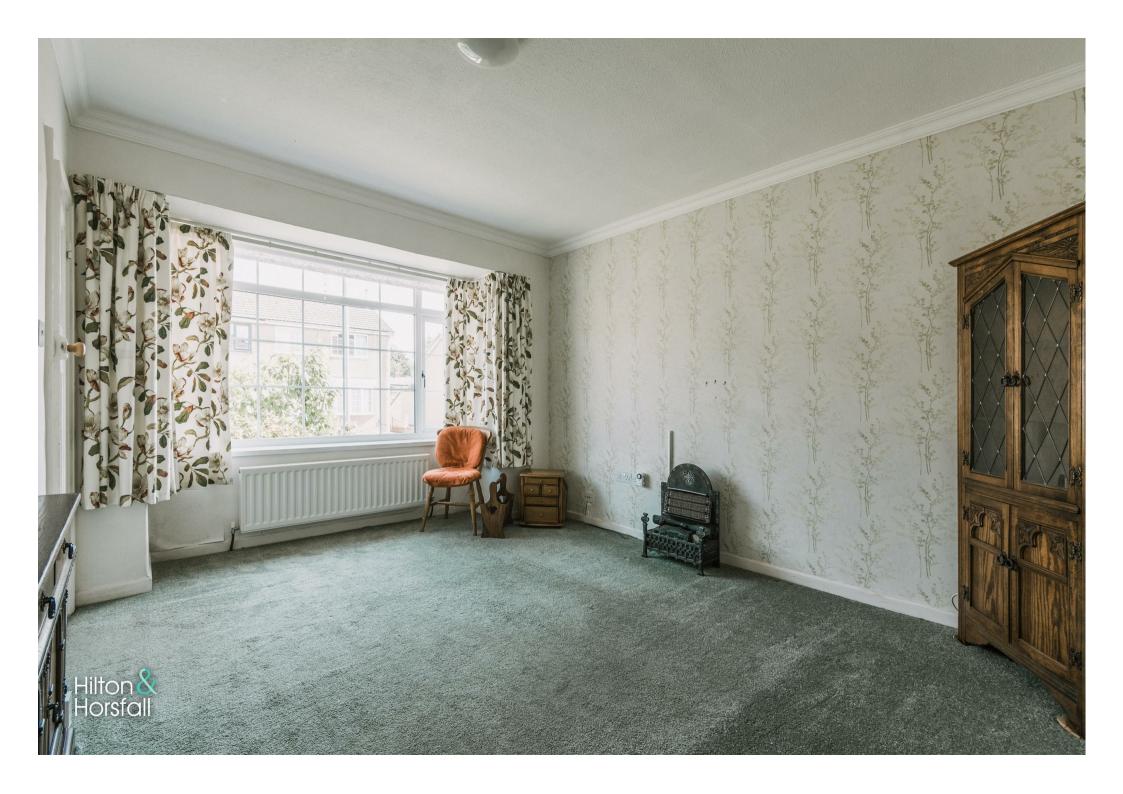

## LIVING ROOM 14'5" x 12'1" (4.395m x 3.705)

A comfortable sized room with 1x radiator, coving, television point and a large uPVC double glazed bay fronted window.