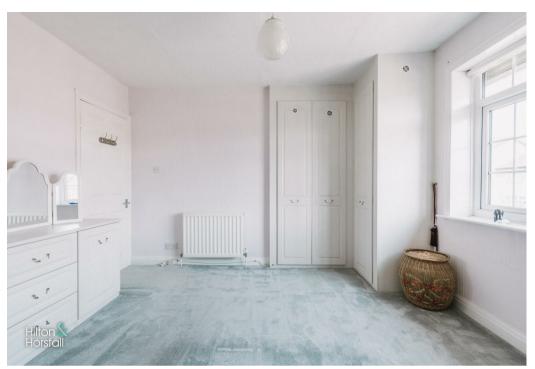

## BEDROOM ONE 12'2" x 12'1" (3.710m x 3.684m)

A room of double proportions having 1x radiator, fitted wardrobes and a large uPVC double glazed window to the front elevation

## BEDROOM TWO 9'1" x 8'9" (2.787m x 2.686m)

A well proportioned room having 1x radiator, storage cupboard (housing the boiler) and a uPVC double glazed window to the rear elevation.