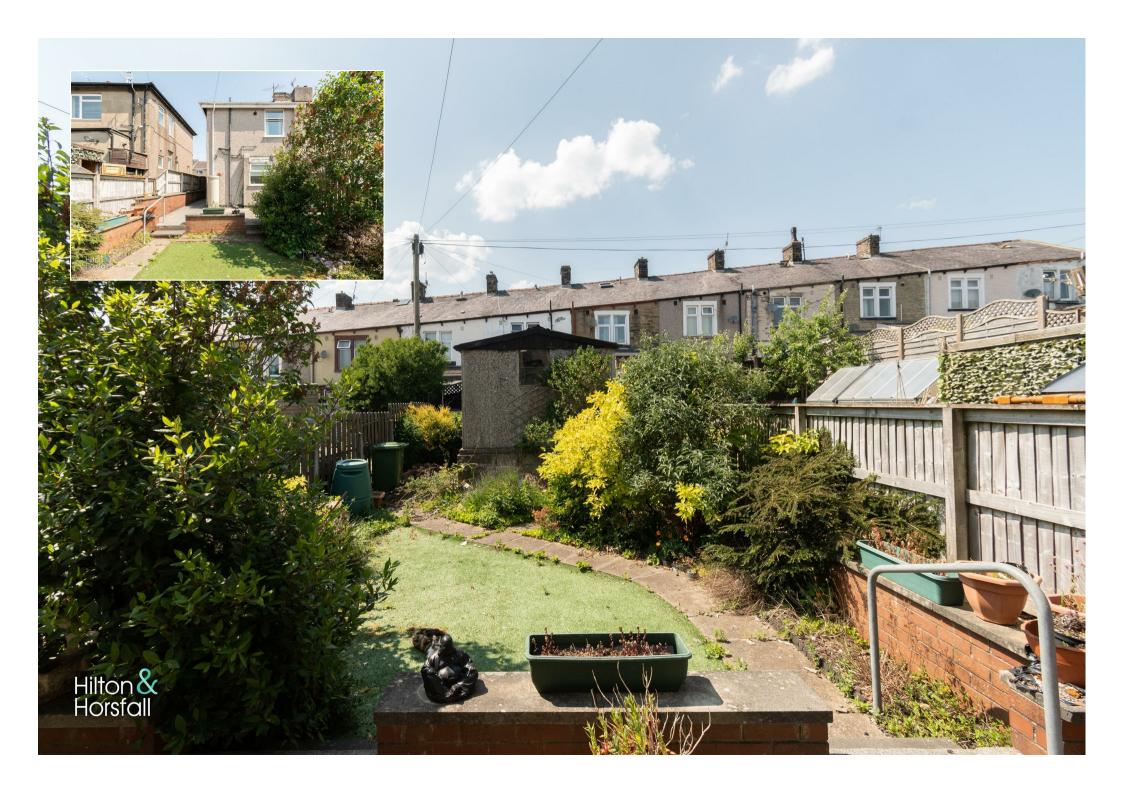

#### **EXTERNALLY**

Externally to the front elevation is a gated gated with mature trees, shrubs and flower beds. To the rear elevation is a large enclosed garden with a spacious patio seating area, mature trees, shrubs, artificial lawn and access to the detached garage.

## OUTSIDE

Externally to the front elevation is a gated gated with mature trees, shrubs and flower beds.

To the rear elevation is a large enclosed garden with a spacious patio seating area, mature trees, shrubs, artificial lawn and access to the detached garage.