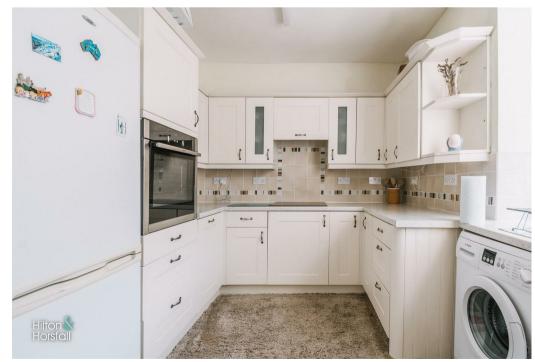

## KITCHEN 11'5" x 8'4" (3.483m x 2.555m)

Having fitted wall and base units in cream, contrasting work surfaces over, space for a free standing fridge / freezer, plumbing for a washing machine, Neff integrated oven, 4-ring electric hob, air extraction hood over, tiled splash backs, inset sink with a chrome

mixer tap, under stairs storage cupboard, space for a small table / chairs, a uPVC double glazed window to the rear elevation and a uPVC double glazed door leading out to the rear garden. With access through to the ground floor w.c.