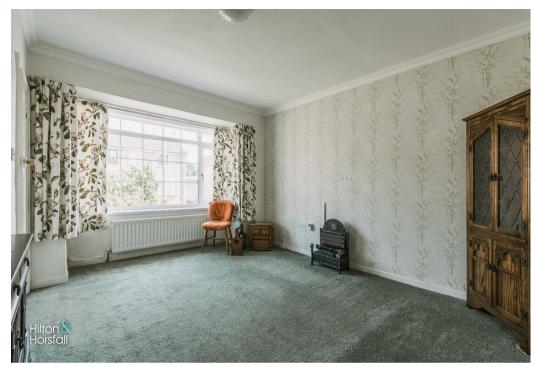

## LIVING ROOM 14'5" x 12'1" (4.395m x 3.705)

A comfortable sized room with 1x radiator, coving, television point and a large uPVC double glazed bay fronted window.