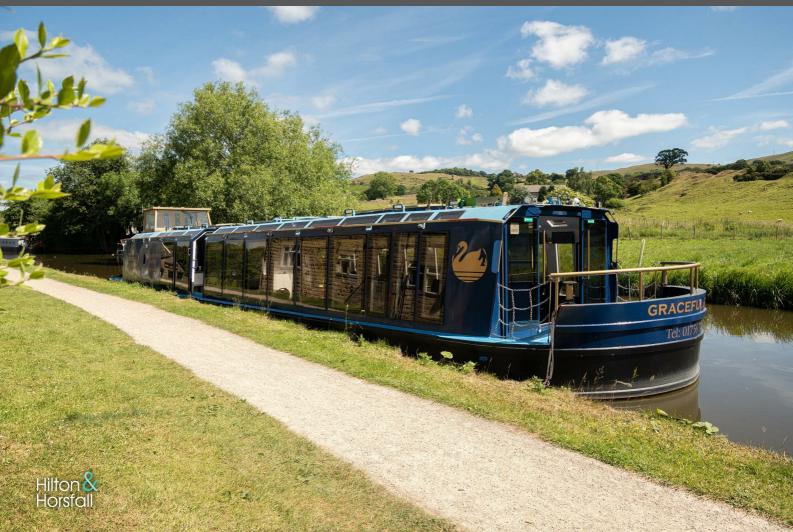

## Offers In The Region Of £349,950

The Graceful Swan is a recently constructed eco friendly passenger cruiser, currently fit out as a 'restaurant on water'.

Measuring 60ft x 14ft, no expense has been spared in fitting out this luxury canal dining barge

The barge was constructed in 2019 and has rarely been used since. At the time, it was the only electric dining canal barge in the U.K.

The barge is currently moored on the Leeds Liverpool Canal as an outlet to a successful large hotel complex.