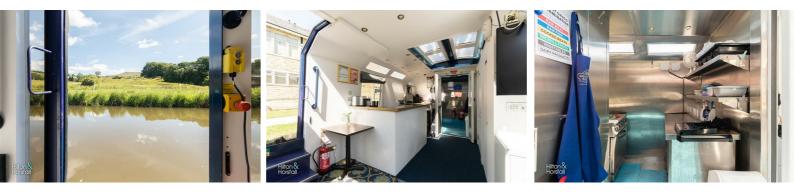

The barge briefly comprises of large reception area which is currently used as the restaurant floor space, two W.C.s., bar area and a fully fitted kitchen. Disabled access is provided.

Powered by LRC Series-Lead Carbon batteries, no fuel is required to power this beautiful example.

The barge briefly comprises of large reception area which is currently used as the restaurant floor space, two W.C's., bar area and a fully fitted kitchen. Disabled access is provided.

Powered by LRC Series-Lead Carbon batteries, no fuel is required to power this beautiful example.