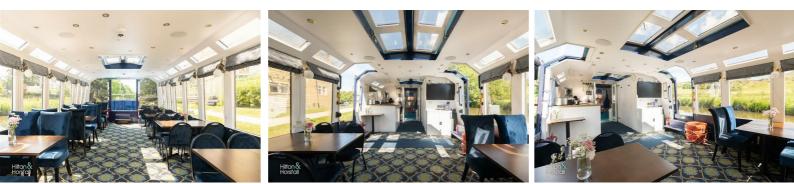

The barge briefly comprises of large reception area which is currently used as the restaurant floor space, two W.C.s., bar area and a fully fitted kitchen. Disabled access is provided.

Powered by LRC Series-Lead Carbon batteries, no fuel is required to power this beautiful example.

The barge briefly comprises of large reception area which is currently used as the restaurant floor space, two W.C's., bar area and a fully fitted kitchen. Disabled access is provided.

Powered by LRC Series-Lead Carbon batteries, no fuel is required to power this beautiful example.