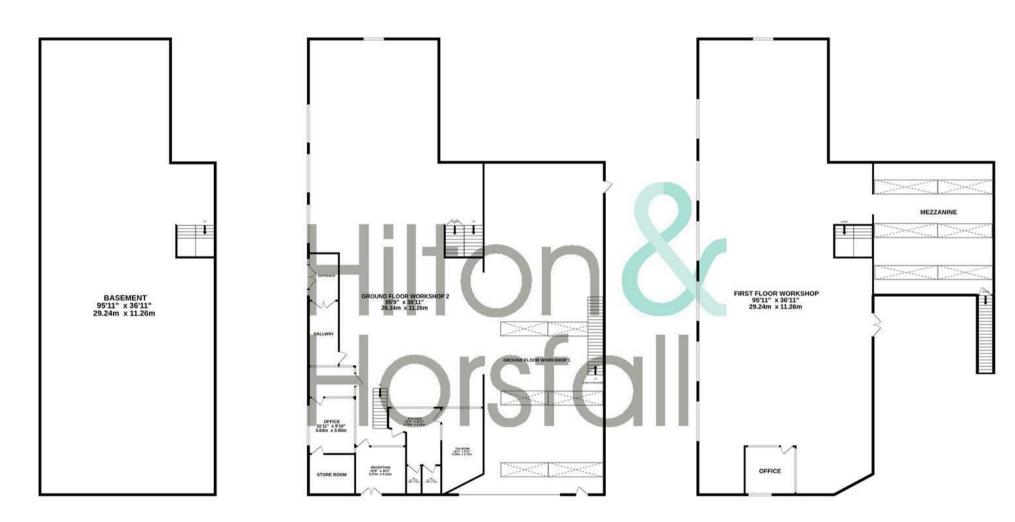

#### **BASEMENT**

Large basement area ideal for storage.

#### **GROUND FLOOR**

Recently refurbished, very spacious area in two sections - one area has access via a large electric roller shutter door measuring 5.48m x 4.8m, an office, kitchen, 2 x W.C., the second second is a large workspace located off the front of the Mill.

#### FIRST FLOOR

Another huge and very well maintained workspace access via stairs and also via the mezzanine steps. There is a good sized office on this floor.

 BASEMENT
 GROUND FLOOR
 1ST FLOOR

 3298 sq.ft. (306.4 sq.m.) approx.
 5081 sq.ft. (472.0 sq.m.) approx.
 4050 sq.ft. (376.2 sq.m.) approx.

#### TOTAL FLOOR AREA: 12428 sq.ft. (1154.6 sq.m.) approx.

Whilst every attempt has been made to ensure the accuracy of the floorplan contained here, measurements of doors, windows, rooms and any other items are approximate and no responsibility is taken for any error, omission or mis-statement. This plan is for illustrative purposes only and should be used as such by any prospective purchaser. The services, systems and appliances shown have not been tested and no guarantee as to their operability or efficiency can be given.