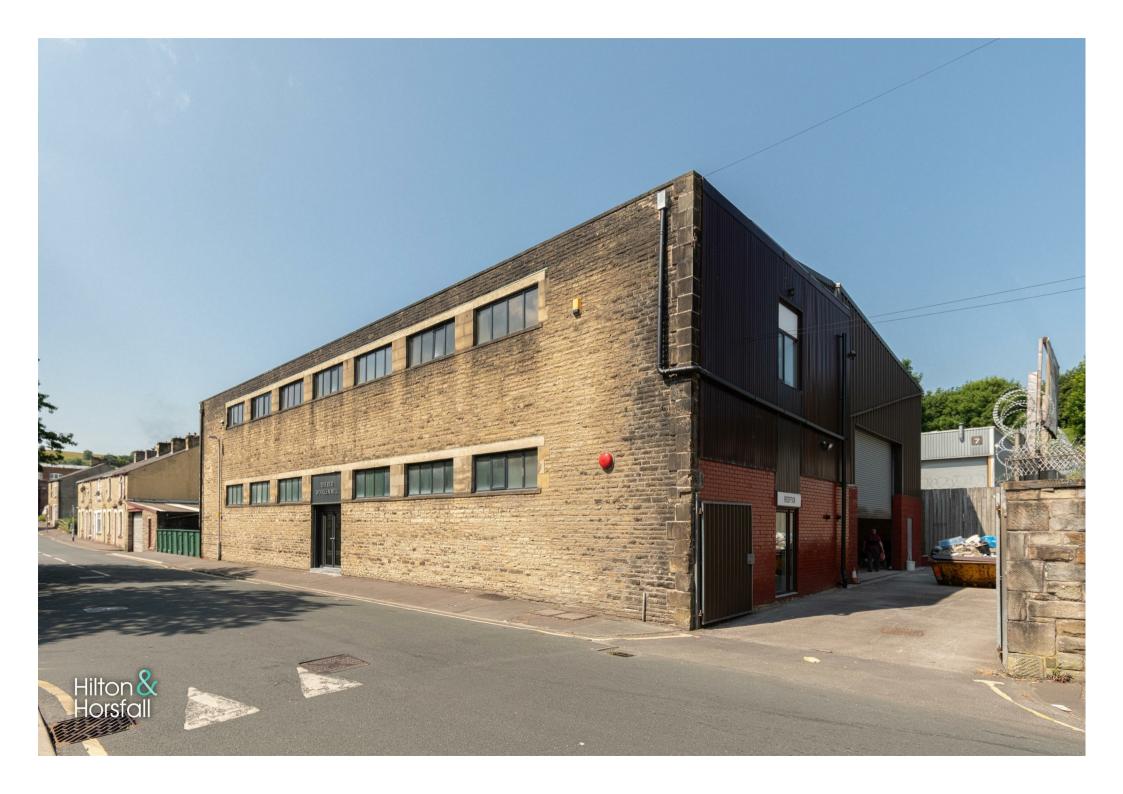

# The Old Woollen Mill, Plumbe Street, Burnley £834,950

• LARGE RECENTLY MODERNISED MILL • SOLAR

PANELS • ELECTRIC ROLLER SHUTTER DOOR • READY TO TRADE

FROM • APPROX 12,428 SQ FT

Originally constructed in circa 1914, this superb example of a Mill has been recently refurbished to a great standard throughout.

Located in the thriving town of Burnley, this approx 12,428 sq ff (inc external space) 3 storey building offers easy access to the M65 Motorway Network, and comprises of secure gated off road parking for many vehicles, large electric roller shutter door, 120 solar panels fit onto the roof bringing a saving of around £800-£1000 per month, a large basement, the ground floor has 2 large workspaces with an office, kitchen, 2 x W.C., a very welcoming main entrance, mezzanine up to first floor, separate steps up to first floor with another large workspace and office.

#### **EXTERNALLY**

This Mill is very well maintained both inside and out, the entrance is very welcoming, and there is secure parking for ample cars via a gate giving access to a side door, and to the roller shutter door.

## OUTSIDE

This Mill is very well maintained both inside and out, the entrance is very welcoming, and there is secure parking for ample cars via a gate giving access to a side door, and to the roller shutter door.