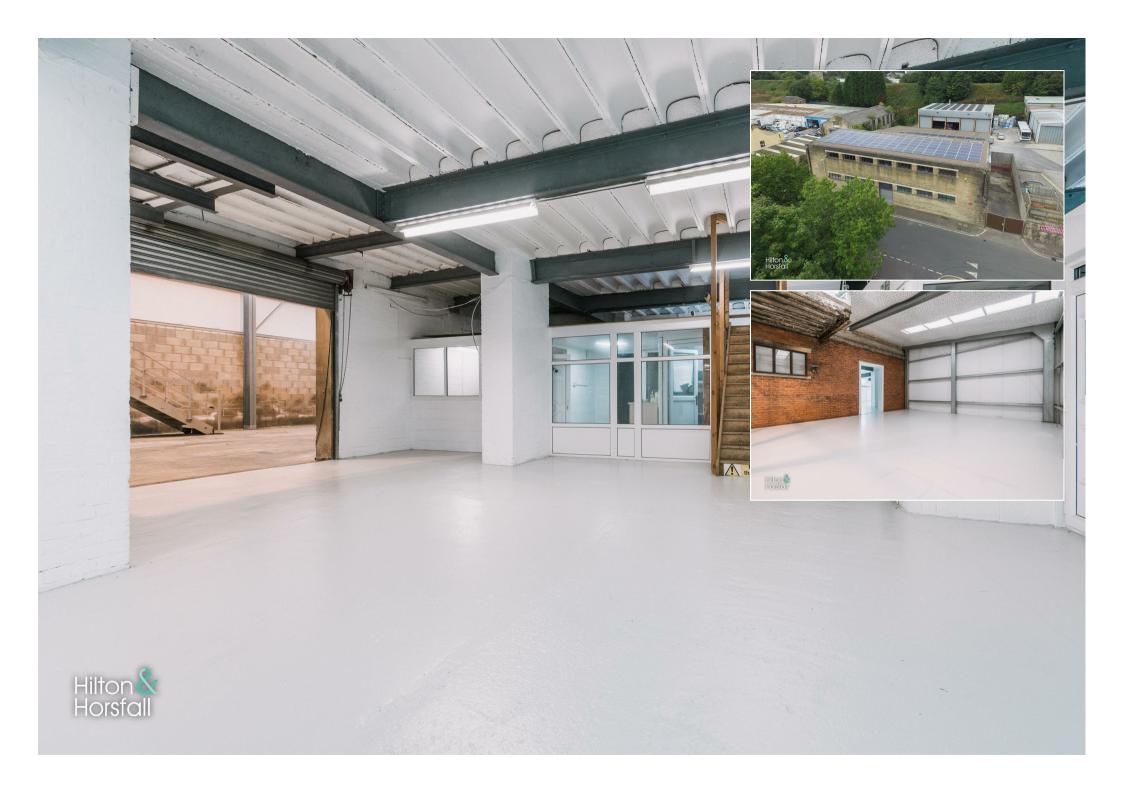

#### **GROUND FLOOR**

Recently refurbished, very spacious area in two sections - one area has access via a large electric roller shutter door measuring 5.48m x 4.8m, an office, kitchen, 2 x W.C., the second second is a large workspace located off the front of the Mill.

#### **EXTERNALLY**

This Mill is very well maintained both inside and out, the entrance is very welcoming, and there is secure parking for ample cars via a gate giving access to a side door, and to the roller shutter door.