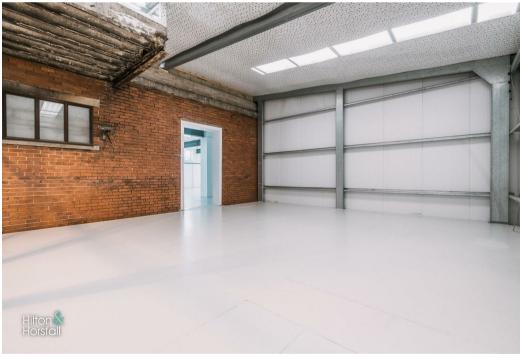

#### **GROUND FLOOR**

Recently refurbished, very spacious area in two sections - one area has access via a large electric roller shutter door measuring 5.48m x 4.8m, an office, kitchen, 2 x W.C., the second second is a large workspace located off the front of the Mill.

#### FIRST FLOOR

Another huge and very well maintained workspace access via stairs and also via the mezzanine steps. There is a good sized office on this floor.