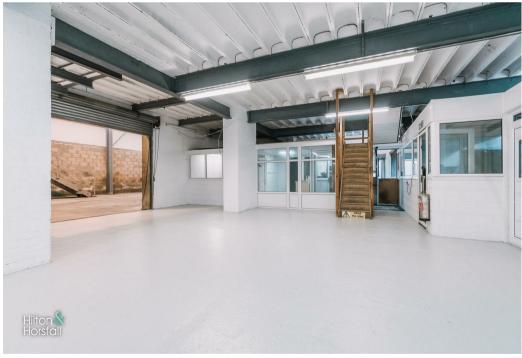

Located in the thriving town of Burnley, this approx 12,428 sq ff (inc external space) 3 storey building offers easy access to the M65 Motorway Network, and comprises of secure gated off road parking for many vehicles, large electric roller shutter door, 120 solar panels fit onto the roof bringing a saving of around £800-£1000 per month, a large basement, the ground floor has 2 large workspaces with an office, kitchen, 2 x W.C., a very welcoming main entrance, mezzanine up to first floor, separate steps up to first floor with another large workspace and office.

#### **GROUND FLOOR**

Recently refurbished, very spacious area in two sections - one area has access via a large electric roller shutter door measuring 5.48m x 4.8m, an office, kitchen, 2 x W.C., the second second is a large workspace located off the front of the Mill.