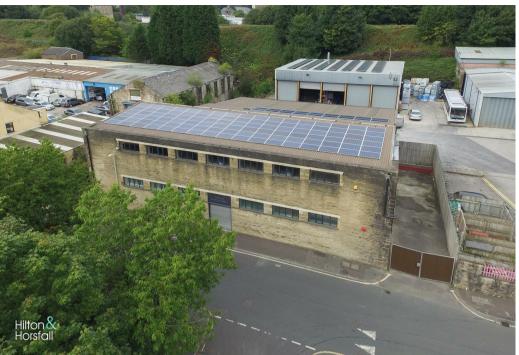

Located in the thriving town of Burnley, this approx 12,428 sq ff (inc external space) 3 storey building offers easy access to the M65 Motorway Network, and comprises of secure gated off road parking for many vehicles, large electric roller shutter door, 120 solar panels fit onto the roof bringing a saving of around £800-£1000 per month, a large basement, the ground floor has 2 large workspaces with an office, kitchen, 2 x W.C., a very welcoming main entrance, mezzanine up to first floor, separate steps up to first floor with another large workspace and office.

#### **EXTERNALLY**

This Mill is very well maintained both inside and out, the entrance is very welcoming, and there is secure parking for ample cars via a gate giving access to a side door, and to the roller shutter door.

## OUTSIDE

This Mill is very well maintained both inside and out, the entrance is very welcoming, and there is secure parking for ample cars via a gate giving access to a side door, and to the roller shutter door.