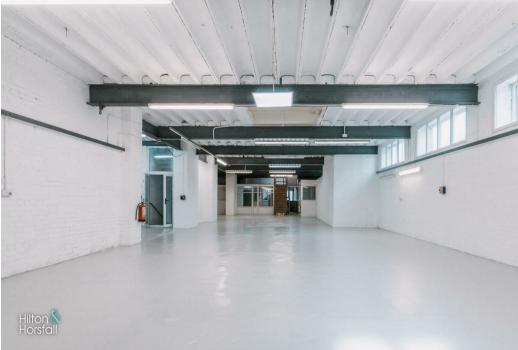

Located in the thriving town of Burnley, this approx 12,428 sq ff (inc external space) 3 storey building offers easy access to the M65 Motorway Network, and comprises of secure gated off road parking for many vehicles, large electric roller shutter door, 120 solar panels fit onto the roof bringing a saving of around £800-£1000 per month, a large basement, the ground floor has 2 large workspaces with an office, kitchen, 2 x W.C., a very welcoming main entrance, mezzanine up to first floor, separate steps up to first floor with another large workspace and office.

### Lancashire

Originally constructed in circa 1914, this superb example of a Mill has been recently refurbished to a great standard throughout.

Located in the thriving town of Burnley, this approx 12,428 sq ft (inc external space) 3 storey building offers easy access to the M65 Motorway Network, and comprises of secure gated off road parking for many vehicles, large electric roller shutter door, 120 solar panels fit onto the roof bringing a saving of around £800-£1000 per month, a large basement, the ground floor has 2 large workspaces with an office, kitchen, 2 x W.C., a very welcoming main entrance, mezzanine up to first floor, separate steps up to first floor with another large workspace and office.

#### **GROUND FLOOR**

Recently refurbished, very spacious area in two sections - one area has access via a large electric roller shutter door measuring 5.48m x 4.8m, an office, kitchen, 2 x W.C., the second second is a large workspace located off the front of the Mill.