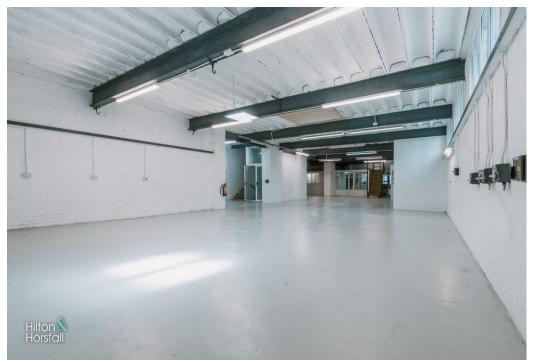

Located in the thriving town of Burnley, this approx 12,428 sq ff (inc external space) 3 storey building offers easy access to the M65 Motorway Network, and comprises of secure gated off road parking for many vehicles, large electric roller shutter door, 120 solar panels fit onto the roof bringing a saving of around £800-£1000 per month, a large basement, the ground floor has 2 large workspaces with an office, kitchen, 2 x W.C., a very welcoming main entrance, mezzanine up to first floor, separate steps up to first floor with another large workspace and office.

### Lancashire

Originally constructed in circa 1914, this superb example of a Mill has been recently refurbished to a great standard throughout.

Located in the thriving town of Burnley, this approx 12,428 sq ft (inc external space) 3 storey building offers easy access to the M65 Motorway Network, and comprises of secure gated off road parking for many vehicles, large electric roller shutter door, 120 solar panels fit onto the roof bringing a saving of around £800-£1000 per month, a large basement, the ground floor has 2 large workspaces with an office, kitchen, 2 x W.C., a very welcoming main entrance, mezzanine up to first floor, separate steps up to first floor with another large workspace and office.

#### **GROUND FLOOR**

Recently refurbished, very spacious area in two sections - one area has access via a large electric roller shutter door measuring 5.48m x 4.8m, an office, kitchen, 2 x W.C., the second second is a large workspace located off the front of the Mill.