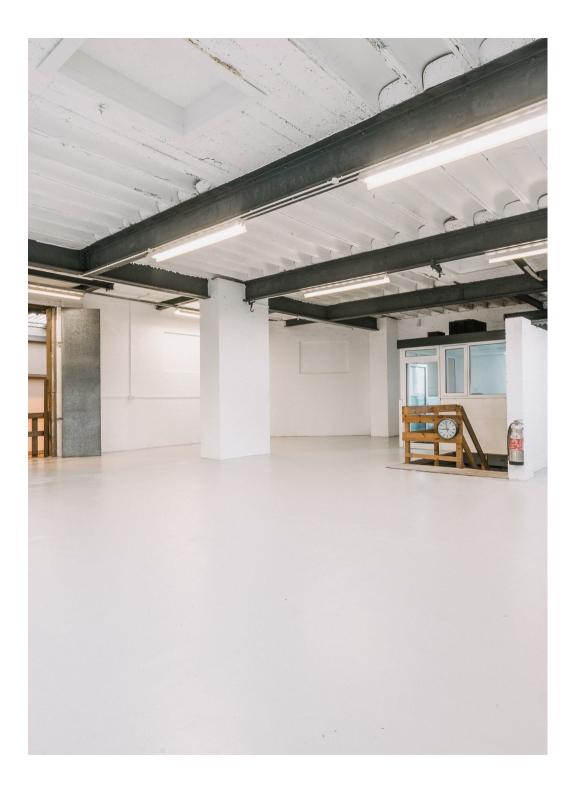

#### **GROUND FLOOR**

Recently refurbished, very spacious area in two sections - one area has access via a large electric roller shutter door measuring 5.48m x 4.8m, an office, kitchen, 2 x W.C., the second second is a large workspace located off the front of the Mill.