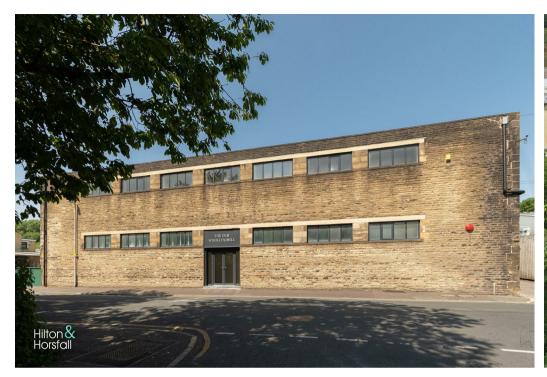

# The Old Woollen Mill, Plumbe Street, Burnley £834,950

• LARGE RECENTLY MODERNISED MILL • SOLAR

PANELS • ELECTRIC ROLLER SHUTTER DOOR • READY TO TRADE

FROM • APPROX 12,428 SQ FT

Originally constructed in circa 1914, this superb example of a Mill has been recently refurbished to a great standard throughout.

Located in the thriving town of Burnley, this approx 12,428 sq ff (inc external space) 3 storey building offers easy access to the M65 Motorway Network, and comprises of secure gated off road parking for many vehicles, large electric roller shutter door, 120 solar panels fit onto the roof bringing a saving of around £800-£1000 per month, a large basement, the ground floor has 2 large workspaces with an office, kitchen, 2 x W.C., a very welcoming main entrance, mezzanine up to first floor, separate steps up to first floor with another large workspace and office.

#### **EXTERNALLY**

This Mill is very well maintained both inside and out, the entrance is very welcoming, and there is secure parking for ample cars via a gate giving access to a side door, and to the roller shutter door.

## OUTSIDE

This Mill is very well maintained both inside and out, the entrance is very welcoming, and there is secure parking for ample cars via a gate giving access to a side door, and to the roller shutter door.