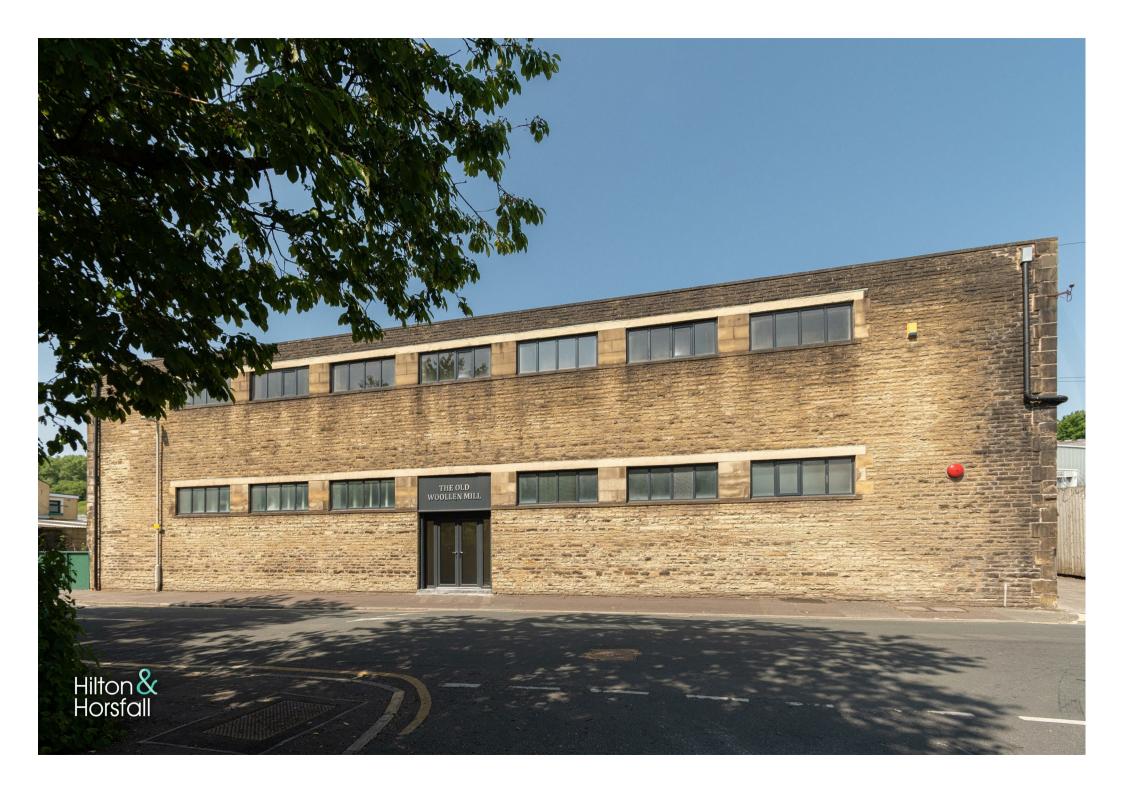

# The Old Woollen Mill, Plumbe Street, Burnley £834,950

• LARGE RECENTLY MODERNISED MILL • SOLAR

PANELS • ELECTRIC ROLLER SHUTTER DOOR • READY TO TRADE

FROM • APPROX 12,428 SQ FT

Originally constructed in circa 1914, this superb example of a Mill has been recently refurbished to a great standard throughout.

Located in the thriving town of Burnley, this approx 12,428 sq ff (inc external space) 3 storey building offers easy access to the M65 Motorway Network, and comprises of secure gated off road parking for many vehicles, large electric roller shutter door, 120 solar panels fit onto the roof bringing a saving of around £800-£1000 per month, a large basement, the ground floor has 2 large workspaces with an office, kitchen, 2 x W.C., a very welcoming main entrance, mezzanine up to first floor, separate steps up to first floor with another large workspace and office.

#### **EXTERNALLY**

This Mill is very well maintained both inside and out, the entrance is very welcoming, and there is secure parking for ample cars via a gate giving access to a side door, and to the roller shutter door.