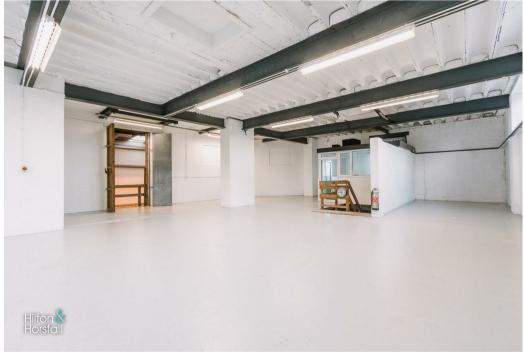

Located in the thriving town of Burnley, this approx 12,428 sq ff (inc external space) 3 storey building offers easy access to the M65 Motorway Network, and comprises of secure gated off road parking for many vehicles, large electric roller shutter door, 120 solar panels fit onto the roof bringing a saving of around £800-£1000 per month, a large basement, the ground floor has 2 large workspaces with an office, kitchen, 2 x W.C., a very welcoming main entrance, mezzanine up to first floor, separate steps up to first floor with another large workspace and office.

### Lancashire

Originally constructed in circa 1914, this superb example of a Mill has been recently refurbished to a great standard throughout.

Located in the thriving town of Burnley, this approx 12,428 sq ft (inc external space) 3 storey building offers easy access to the M65 Motorway Network, and comprises of secure gated off road parking for many vehicles, large electric roller shutter door, 120 solar panels fit onto the roof bringing a saving of around £800-£1000 per month, a large basement, the ground floor has 2 large workspaces with an office, kitchen, 2 x W.C., a very welcoming main entrance, mezzanine up to first floor, separate steps up to first floor with another large workspace and office.

#### **GROUND FLOOR**

Recently refurbished, very spacious area in two sections - one area has access via a large electric roller shutter door measuring 5.48m x 4.8m, an office, kitchen, 2 x W.C., the second second is a large workspace located off the front of the Mill.