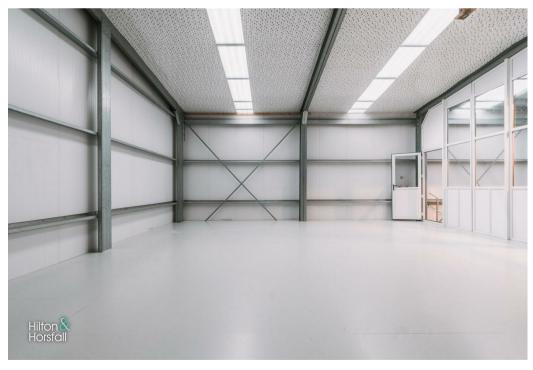

#### **BASEMENT**

Large basement area ideal for storage.

#### FIRST FLOOR

Another huge and very well maintained workspace access via stairs and also via the mezzanine steps. There is a good sized office on this floor.