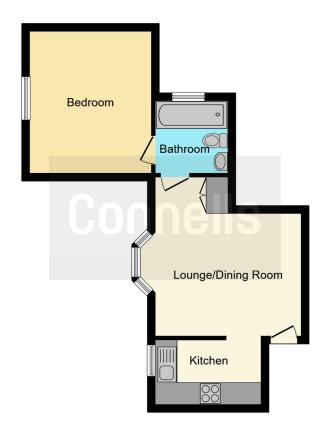

#### **Key Features**

Spacious double bedroom
Bright and airy bathroom
Good-sized living room
First-floor location
Communal garden
Resident parking
Great location in Sholing

Lounge 17' 6" x 11' 1" (5.33m x 3.38m) Kitchen 9' 4" x 5' 9" (2.84m x 1.75m) Bedroom One 12' 9" x 11' (3.89m x 3.35m) Bathroom 7' 2" x 5' 7" (2.18m x 1.70m)

This floor plan is for illustrative purposes only. It is not drawn to scale. Any measurements, floor areas (including any total floor area), openings and orientation are approximate. No details are guaranteed, they cannot be relied upon for any purpose and they do not form part of any agreement. No liability is taken for any error, omission or misstatement. A party must rely upon its own inspection(s). Powered by www.focalagent.com