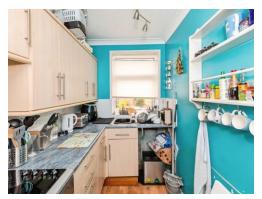

### **Property Description**

Situated in the sought-after area of Sholing, Southampton, this well-presented first-floor flat is ideal for professionals seeking comfortable and convenient living. The property features a generously sized double bedroom with ample space for furnishings, offering a calm and private retreat. The living room is bright and spacious, perfect for relaxing or entertaining. The light and airy bathroom is well-appointed, and the kitchen offers practical workspace with a functional layout.

#### **Key Features**

Spacious double bedroom
Bright and airy bathroom
Good-sized living room
First-floor location
Communal garden
Resident parking
Great location in Sholing

Lounge 17' 6" x 11' 1" (5.33m x 3.38m) Kitchen 9' 4" x 5' 9" (2.84m x 1.75m) Bedroom One 12' 9" x 11' (3.89m x 3.35m) Bathroom 7' 2" x 5' 7" (2.18m x 1.70m)