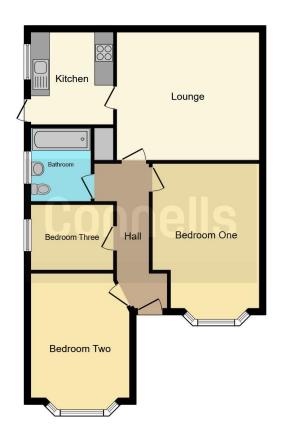

## **Key Features**

Three Bedrooms Modern Kitchen Stylish Bathroom Detached Bungalow Beautiful Gardens Corner Plot Versatile Living Space EPC Rating - C

Lounge 15' x 13' 8" ( 4.57m x 4.17m ) Kitchen 10' x 8' ( 3.05m x 2.44m ) Bathroom 6' 1" x 5' 4" ( 1.85m x 1.63m ) Bedroom One 13' x 11' 5" ( 3.96m x 3.48m ) Bedroom Two 12' 10" x 9' ( 3.91m x 2.74m ) Bedroom Three 8' x 6' 8" ( 2.44m x 2.03m )

This floor plan is for illustrative purposes only. It is not drawn to scale. Any measurements, floor areas (including any total floor area), openings and orientation are approximate. No details are guaranteed, they cannot be relied upon for any purpose and they do not form part of any agreement. No liability is taken for any error, omission or misstatement. A party must rely upon its own inspection(s). Powered by www.focalagent.com