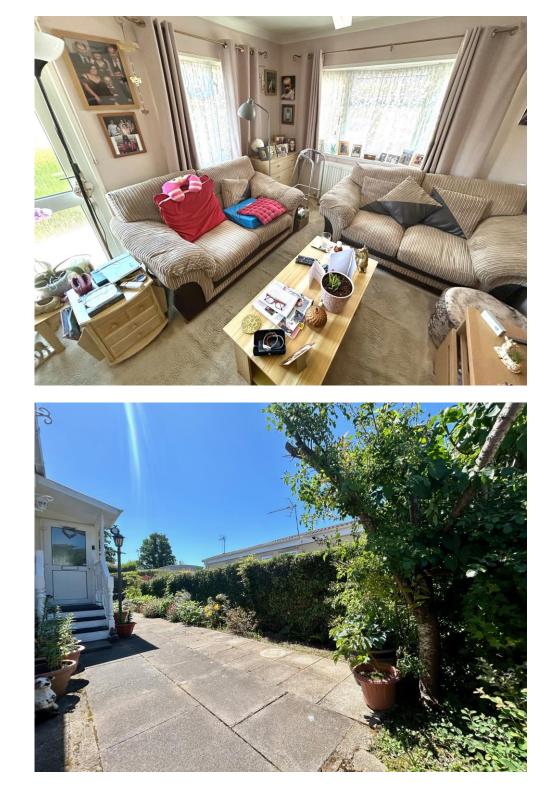

### **Property Description**

Charming One-Bedroom Park Home in West End

Situated in a peaceful, green setting, this well-presented one-bedroom park home offers comfortable living with a modern touch. The property features a stylish, contemporary kitchen, a generously sized double bedroom, and a clean, well-maintained bathroom complete with a convenient shower cubicle. Outside, enjoy a good-sized private space surrounded by lush greenery-perfect for relaxing or light gardening. This home offers a tranquil lifestyle while still being close to local amenities.

## Hallway

**Lounge** 9' 7" x 11' 3" ( 2.92m x 3.43m )