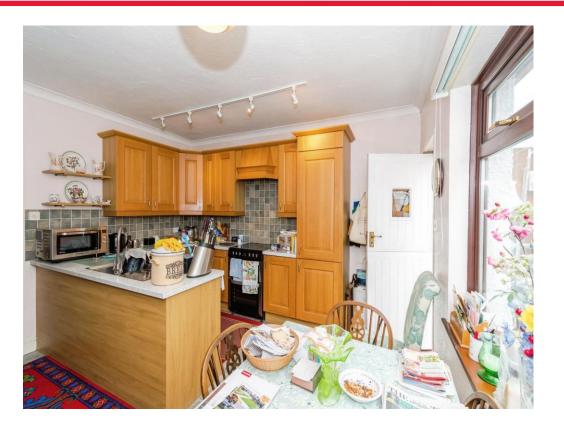

#### **Kitchen**

12' 9" x 12' 5" ( 3.89m x 3.78m ) Double glazed window to side, door to side, access, partially tiled splash back, wall and base units, electric cooker, space and plumbing for washing machine, stainless steel sink and drainer