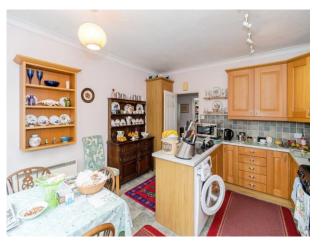

#### **Kitchen**

12' 9" x 12' 5" ( 3.89m x 3.78m ) Double glazed window to side, door to side, access, partially tiled splash back, wall and base units, electric cooker, space and plumbing for washing machine, stainless steel sink and drainer