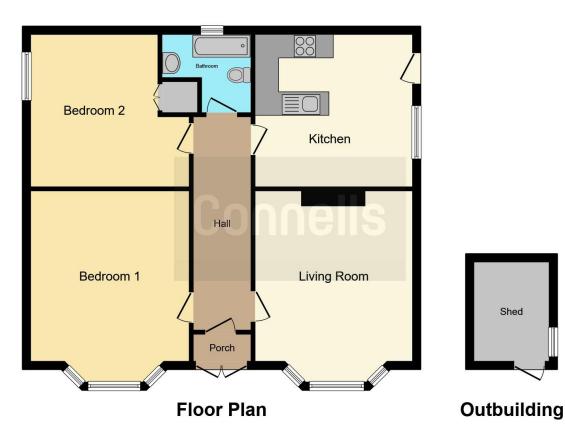

## Bathroom

Double glazed to rear aspect, tiled walls and floors, shower over paneled both W/C - handwash basin, mirrored cupboards

This floor plan is for illustrative purposes only. It is not drawn to scale. Any measurements, floor areas (including any total floor area), openings and orientation are approximate. No details are guaranteed, they cannot be relied upon for any purpose and they do not form part of any agreement. No liability is taken for any error, omission or misstatement. A party must rely upon its own inspection(s). Powered by www.focalagent.com

As you enter the property, you're welcomed through a porch that leads into a spacious, light-filled hallway. Off the hall are two generously sized double bedrooms, each offering ample space and natural light. The large living room provides a warm and inviting space to relax or entertain, while the separate kitchen is well laid out and practical for everyday living.

Outside, the property boasts both front and rear gardens-ideal for enjoying the outdoors or a bit of gardening. To the rear, there's also a large outbuilding offering excellent storage or potential for a workshop or hobby space.

## **Key Features**

Detached 2-Bedroom Bungalow Quiet, Desirable Location Generous Living Room Separate Kitchen Two Large Double Bedrooms Front and Rear Gardens Large Outbuilding