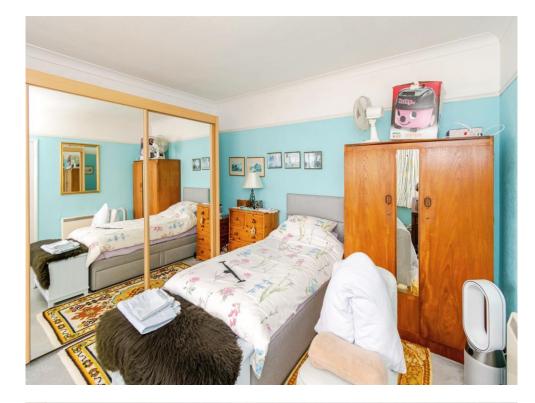

## **Bedroom One**

14' 2" Into bay x 13' 2" ( 4.32m Into bay x 4.01m ) Double glazed bay window to front aspect, laid to carpet, fitted wardrobes to side

#### **Bedroom Two**

13' Max x 12' 7" Max ( 3.96m Max x 3.84m Max ) Dauble glazad window to side concet laid to

Double glazed window to side aspect, laid to carpet, electric storage heater to side