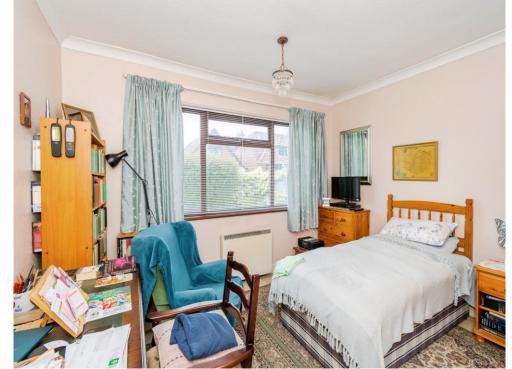

## **Bedroom One**

14' 2" Into bay x 13' 2" ( 4.32m Into bay x 4.01m ) Double glazed bay window to front aspect, laid to carpet, fitted wardrobes to side

#### Lounge

14' 2" Into bay max x 13' 2" ( 4.32m Into bay max x 4.01m ) Double glazed bay window to front aspect, laid to carpet, electric storage heater to side