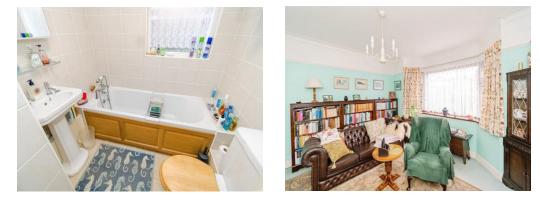

## Bathroom

Double glazed to rear aspect, tiled walls and floors, shower over paneled both W/C - handwash basin, mirrored cupboards

This floor plan is for illustrative purposes only. It is not drawn to scale. Any measurements, floor areas (including any total floor area), openings and orientation are approximate. No details are guaranteed, they cannot be relied upon for any purpose and they do not form part of any agreement. No liability is taken for any error, omission or misstatement. A party must rely upon its own inspection(s). Powered by www.focalagent.com

As you enter the property, you're welcomed through a porch that leads into a spacious, light-filled hallway. Off the hall are two generously sized double bedrooms, each offering ample space and natural light. The large living room provides a warm and inviting space to relax or entertain, while the separate kitchen is well laid out and practical for everyday living.