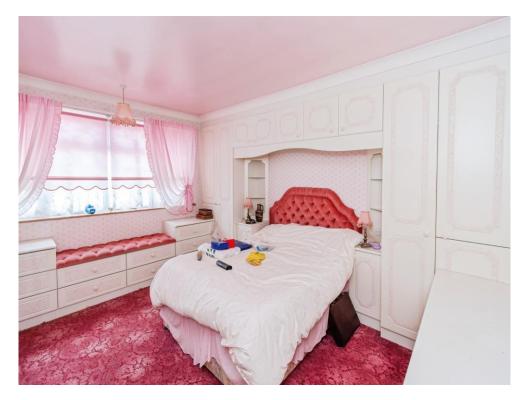

#### Bedroom 1

13' 9" max x 12' 8" max ( 4.19m max x 3.86m

Double glazed window to front, wardrobes to