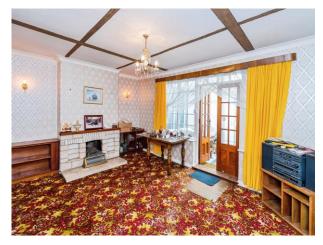

#### Lounge

16' 9" max x 11' 9" max ( 5.11m max x 3.58m max )

Double glazed window to rear