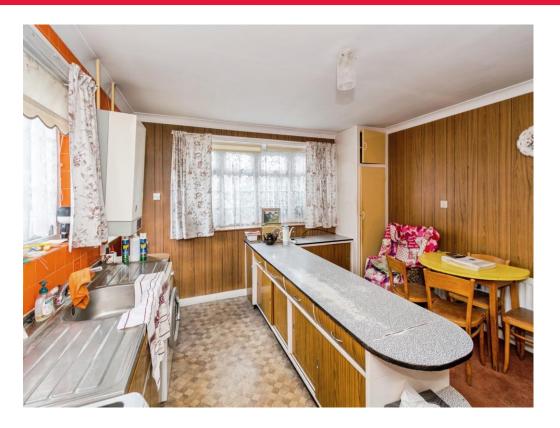

### **Property Description**

Nestled in sought after area of Southampton, this spacious three-bedroom semi-detached home is requiring some modernisation. The ground floor welcomes you with large living room that leads seamlessly into a conservatory, providing additional living space with views over the large, rear garden perfect for entertaining or enjoying quiet outdoor moments. The heart of the home is a generous kitchen with ample storage and worktop space, ideal for family meals and hosting guests. Upstairs, the property boasts a large master bedroom complete with built-in wardrobes, alongside two further good-sized bedrooms that are perfect for children, guests, or even a home office.

#### Kitchen

13' 7" x 12' 8" ( 4.14m x 3.86m )
Double glazed window to front and door to side aspect