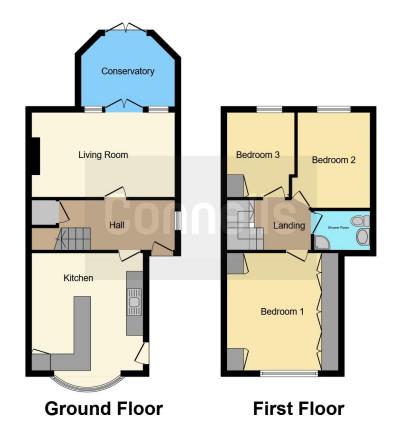

#### **Bathroom**

Shower room, w/c, handwash basin

This floor plan is for illustrative purposes only. It is not drawn to scale. Any measurements, floor areas (including any total floor area), openings and orientation are approximate. No details are guaranteed, they cannot be relied upon for any purpose and they do not form part of any agreement. No liability is taken for any error, omission or misstatement. A party must rely upon its own inspection(s). Powered by www.focalagent.com