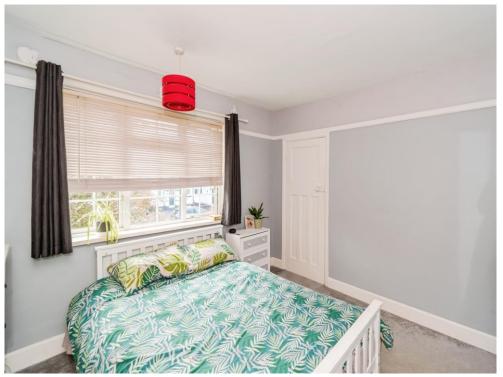

### Bedroom 1

12' 1" x 10' 4" ( 3.68m x 3.15m ) Double glazed window to front

### Bedroom 2

11' 6" x 7' 4" ( 3.51m x 2.24m ) Double glazed window to rear, loft access