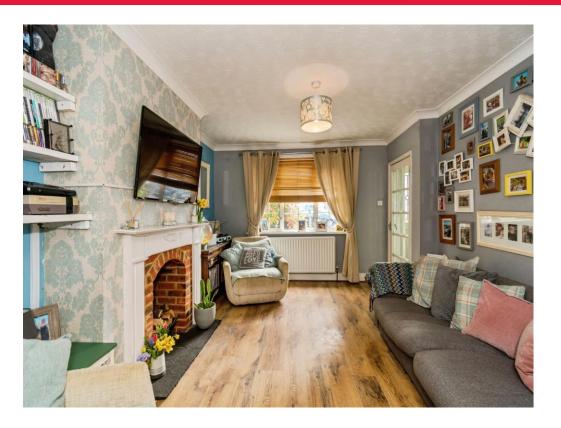

## **Key Features**

- Two Spacious Bedrooms
- Versatile Loft Space
- Large Lounge
- Conservatory
- Well Maintained Garden
- Modern Throughout

Lounge
14' 7" max x 11' 9" ( 4.45m max x 3.58m )
Double glazed window to front, storage cupboard to side