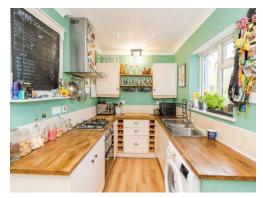

#### Kitchen

14' 5" max x 6' 9" max ( 4.39m max x 2.06m Double glazed window to rear aspect

**Landing**Double window to side aspect