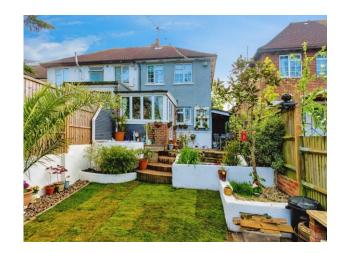

# **Property Description**

Charming Two-Bedroom Home with Loft, Conservatory & Spacious Garden

This beautifully presented two-bedroom house is perfect for families, offering a bright and airy living space throughout. The property features a large lounge that flows seamlessly into an open-plan kitchen, creating an ideal area for entertaining or relaxing.

Upstairs, you will find two well-sized bedrooms along with a versatile loft space perfect for a home office, guest room, or play area. The conservatory opens out to a large, well-maintained garden, offering plenty of space for outdoor living and family activities.

Ready to move into, this home combines comfort, space, and functionality in a peaceful setting.

## **Key Features**

- Two Spacious Bedrooms
- Versatile Loft Space
- Large Lounge
- Conservatory
- Well Maintained Garden
- Modern Throughout

Lounge
14' 7" max x 11' 9" ( 4.45m max x 3.58m )
Double glazed window to front, storage cupboard to side