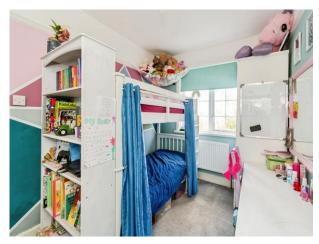

### Bedroom 2

11' 6" x 7' 4" ( 3.51m x 2.24m ) Double glazed window to rear, loft access