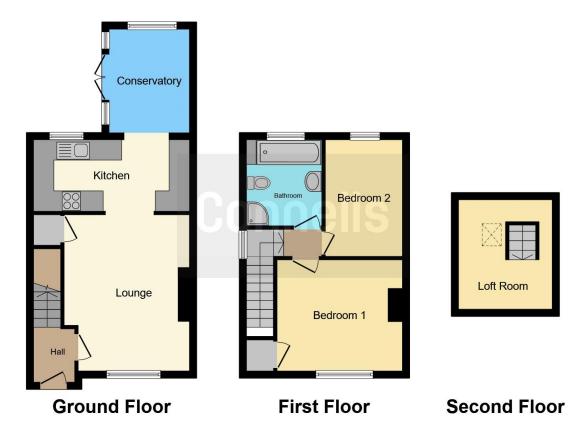

# **Property Description**

Charming Two-Bedroom Home with Loft, Conservatory & Spacious Garden

This beautifully presented two-bedroom house is perfect for families, offering a bright and airy living space throughout. The property features a large lounge that flows seamlessly into an open-plan kitchen, creating an ideal area for entertaining or relaxing.

Upstairs, you will find two well-sized bedrooms along with a versatile loft space perfect for a home office, guest room, or play area. The conservatory opens out to a large, well-maintained garden, offering plenty of space for outdoor living and family activities.

## **Key Features**

- Two Spacious Bedrooms
- Versatile Loft Space
- Large Lounge
- Conservatory
- Well Maintained Garden
- Modern Throughout

Lounge
14' 7" max x 11' 9" ( 4.45m max x 3.58m )
Double glazed window to front, storage cupboard to side

#### Kitchen

14' 5" max x 6' 9" max ( 4.39m max x 2.06m Double glazed window to rear aspect

**Landing**Double window to side aspect

### Bedroom 1

12' 1" x 10' 4" ( 3.68m x 3.15m ) Double glazed window to front

### Bedroom 2

11' 6" x 7' 4" ( 3.51m x 2.24m ) Double glazed window to rear, loft access

### **Bathroom**

Double glazed window to rear aspect, 4 piece suite, shower, bath, WC, handwash basin

To view this property please contact Connells on

T 02380 422080 E Bitterne@connells.co.uk

2 West End Road Bitterne SOUTHAMPTON SO18 6TG