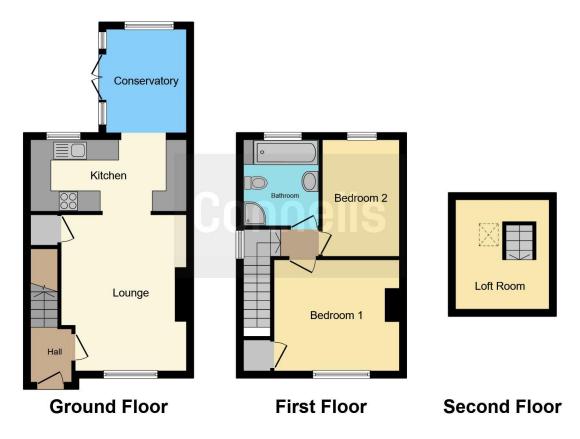

# **Bathroom**

Double glazed window to rear aspect, 4 piece suite, shower, bath, WC, handwash basin

This floor plan is for illustrative purposes only. It is not drawn to scale. Any measurements, floor areas (including any total floor area), openings and orientation are approximate. No details are guaranteed, they cannot be relied upon for any purpose and they do not form part of any agreement. No liability is taken for any error, omission or misstatement. A party must rely upon its own inspection(s). Powered by www.focalagent.com