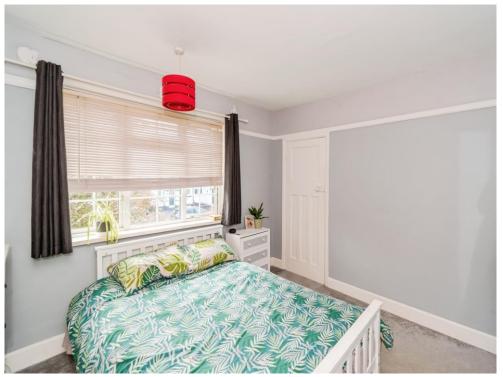

# Bedroom 1

12' 1" x 10' 4" ( 3.68m x 3.15m ) Double glazed window to front

# Bedroom 2

11' 6" x 7' 4" ( 3.51m x 2.24m ) Double glazed window to rear, loft access