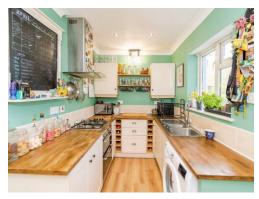

### Kitchen

14' 5" max x 6' 9" max ( 4.39m max x 2.06m Double glazed window to rear aspect

**Landing**Double window to side aspect