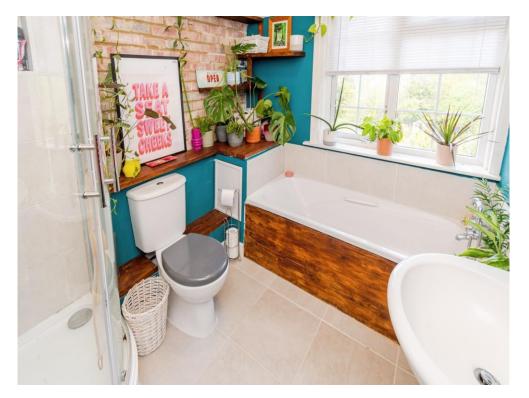

# **Bathroom**

Double glazed window to rear aspect, 4 piece suite, shower, bath, WC, handwash basin

This floor plan is for illustrative purposes only. It is not drawn to scale. Any measurements, floor areas (including any total floor area), openings and orientation are approximate. No details are guaranteed, they cannot be relied upon for any purpose and they do not form part of any agreement. No liability is taken for any error, omission or misstatement. A party must rely upon its own inspection(s). Powered by www.focalagent.com