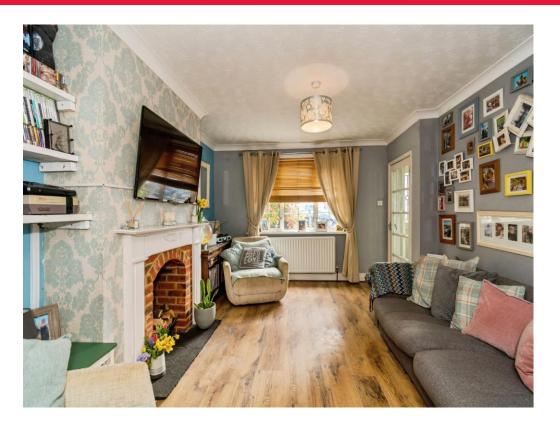

# **Key Features**

- Two Spacious Bedrooms
- Versatile Loft Space
- Large Lounge
- Conservatory
- Well Maintained Garden
- Modern Throughout

Lounge
14' 7" max x 11' 9" ( 4.45m max x 3.58m )
Double glazed window to front, storage cupboard to side