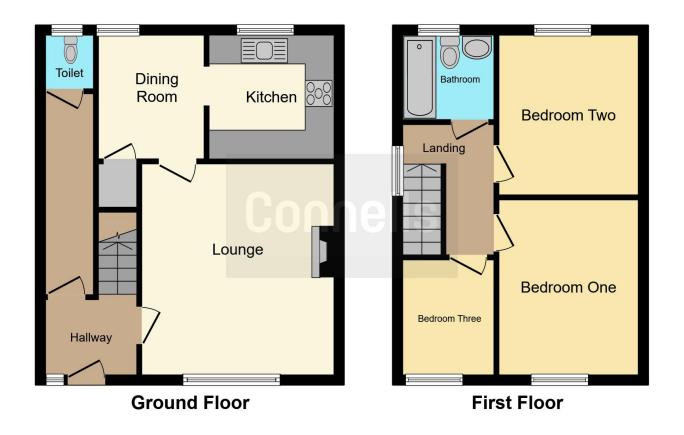

#### **Entrance Hall**

Access to downstairs W/C, radiator to side, laid to carpet.

**Rear Garden** 

#### **Downstairs W/C**

Book shelf, laid to carpet.

#### Lounge

14' 4" Max x 12' 7" Max ( 4.37m Max x 3.84m Max) Double glazed window to front aspect, radiator to side aspect, fire place, laid to carpet.

#### **Dining Room**

9' 5" x 8' 4" (2.87m x 2.54m) Double glazed window to rear, laminate flooring, radiator.

#### Kitchen

8' 5" x 6' 2" (2.57m x 1.88m) Double glazed window to rear aspect, boiler, base units, stainless steel sink and drainer, laminate flooring,

Landing Double glazed window to side aspect.

#### **Bedroom One**

12' 1" x 9' 5" ( 3.68m x 2.87m ) Double glazed window to front aspect, laid to carpet, radiator.

#### **Bedroom Two**

11' 1" x 9' 5" ( 3.38m x 2.87m ) Double glazed to rear aspect. Laid to carpet, radiator.

#### **Bedroom Three**

7' 8" x 6' 5" (2.34m x 1.96m) Double glazed window to front aspect, laid to carpet.

#### **Bathroom**

Double glazed window to rear aspect, P shape bath, W/C, handwash basin.

#### Front Garden

Laid to lawn, patio, steps to door.

# Terraced, steps to garden, private enclosed, access to rear, garage.

This floor plan is for illustrative purposes only. It is not drawn to scale. Any measurements, floor areas (including any total floor area), openings and orientation are approximate. No details are guaranteed, they cannot be relied upon for any purpose and they do not form part of any agreement. No liability is taken for any error, omission or misstatement. A party must rely upon its own inspection(s). Powered by www.focalagent.com