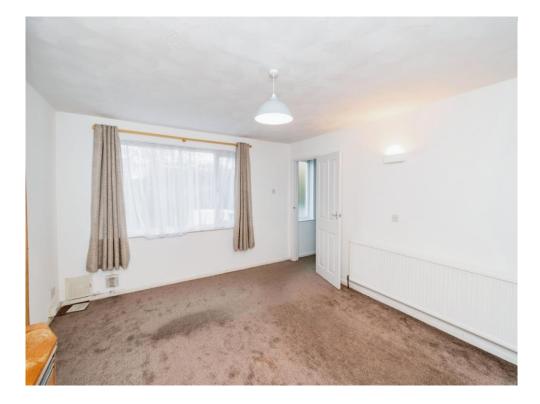

#### **Bedroom One**

12' 1" x 9' 5" ( 3.68m x 2.87m ) Double glazed window to front aspect, laid to carpet, radiator.

#### **Bedroom Two**

11' 1" x 9' 5" ( 3.38m x 2.87m ) Double glazed to rear aspect. Laid to carpet, radiator.

#### **Bedroom Three**

7' 8" x 6' 5" (2.34m x 1.96m) Double glazed window to front aspect, laid to carpet.