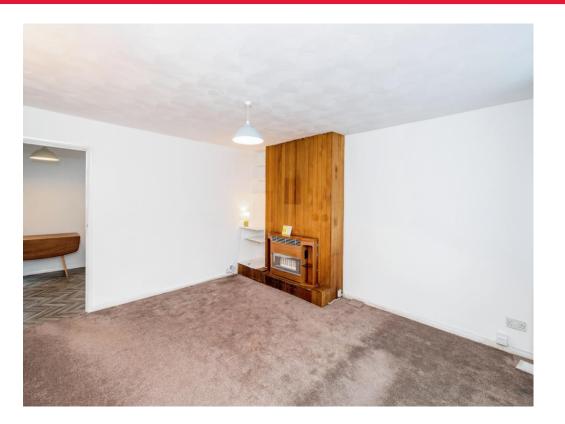

#### Lounge

14' 4" Max x 12' 7" Max ( 4.37m Max x 3.84m Max) Double glazed window to front aspect, radiator to side aspect, fire place, laid to carpet.