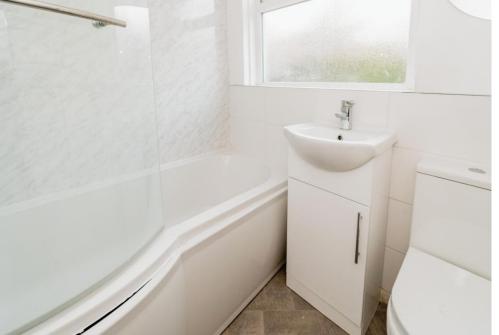

#### **Bathroom**

Double glazed window to rear aspect, P shape bath, W/C, handwash basin.