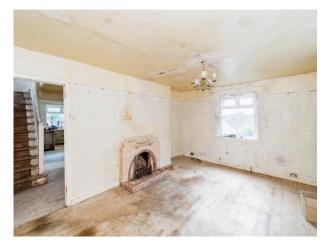

# **Dining Room**

10' 3" x 10' (3.12m x 3.05m) Window to side, stripped to floorboards.