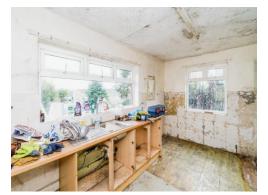

#### Kitchen

16' 8" Max x 8' 4" Max ( 5.08m Max x 2.54m Max )

Window to side, storage cupboard to front aspect, access to utility, floorboards, base units