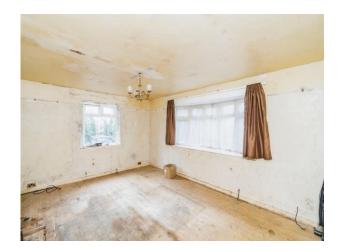

## Lounge

16' 8" Max x 13' Max into bay ( 5.08m Max x 3.96m Max into bay )

Bay window to front, window to side, stripped to floorboards.