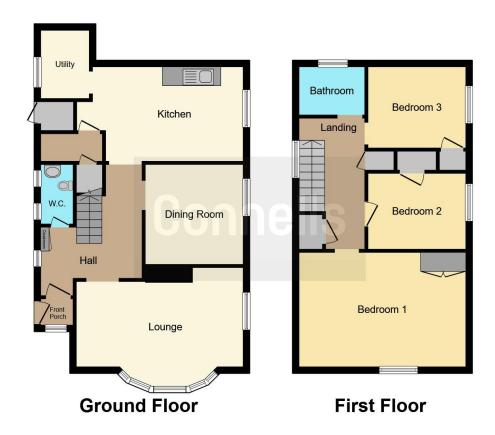

# **Key Features**

- Three Bedroom
- Spacious Front and Rear Garden
- Off Road Parking
- Great Location
- Perfect For Investment
- Detached
- Separate Garage
- Front and Rear Porch

## **Entrance Hall**

Cloakroom & access to W/C

## Lounge

16' 8" Max x 13' Max into bay ( 5.08m Max x 3.96m Max into bay )

Bay window to front, window to side, stripped to floorboards.

# **Dining Room**

10' 3" x 10' (3.12m x 3.05m) Window to side, stripped to floorboards.

#### Kitchen

16' 8" Max x 8' 4" Max ( 5.08m Max x 2.54m Max )

Window to side, storage cupboard to front aspect, access to utility, floorboards, base units

# **Utility Room**

7' 4" x 5' (2.24m x 1.52m) Window to side stripped.

# **Bedroom One**

16' 8" Max x 11' 8" Msx into wardrobe ( 5.08m Max x 3.56m Msx into wardrobe ) Window to front aspect, stripped to floorboards, fitted wardrobe.

## **Bedroom Two**

10' 1" x 7' 8" ( 3.07m x 2.34m ) Window to side

## **Bedroom Three**

10' 2" x 8' 4" ( 3.10m x 2.54m ) Window to side