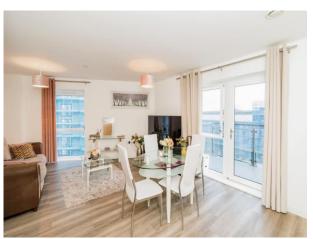

## **Kitchen/Diner**

Irregular Shaped Room x ( x) Access to balcony, stainless steel sink and drainer, integral appliances, laid to laminate.