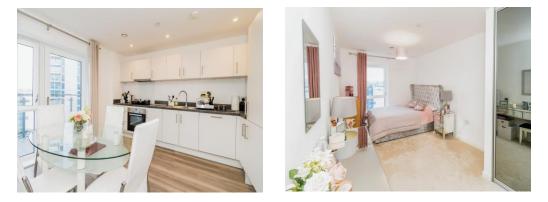

## **Kitchen/Diner**

Irregular Shaped Room x ( x) Access to balcony, stainless steel sink and drainer, integral appliances, laid to laminate.

### **Bedroom One**

16' 2" x 9' 5" ( 4.93m x 2.87m ) Double glazed window, built in wardrobe laid to carpet.