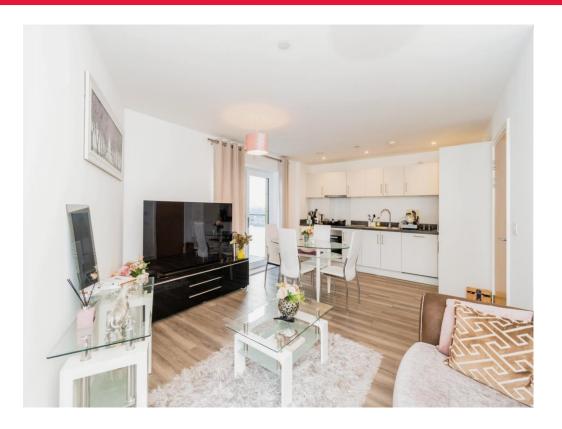

The property itself benefits from; two spacious double bedrooms, including an en suite bathroom for ultimate convenience. The open-plan lounge/kitchen area is perfect for modern living and entertaining, with large windows that fill the space with natural light. Step out onto the private balcony and enjoy water views, creating a serene and picturesque backdrop. The apartment comes with one allocated parking space, ensuring hassle-free parking.

## **Kitchen/Diner**

Irregular Shaped Room x ( x) Access to balcony, stainless steel sink and drainer, integral appliances, laid to laminate.