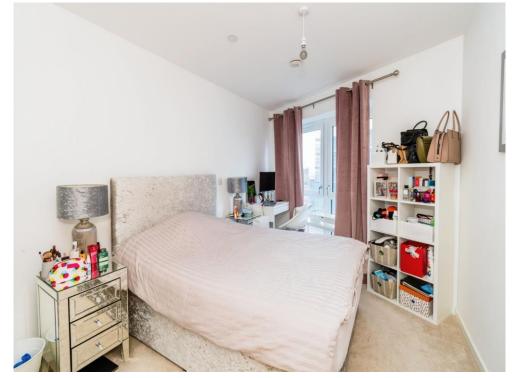

### **Bedroom One**

16' 2" x 9' 5" ( 4.93m x 2.87m ) Double glazed window, built in wardrobe laid to carpet.