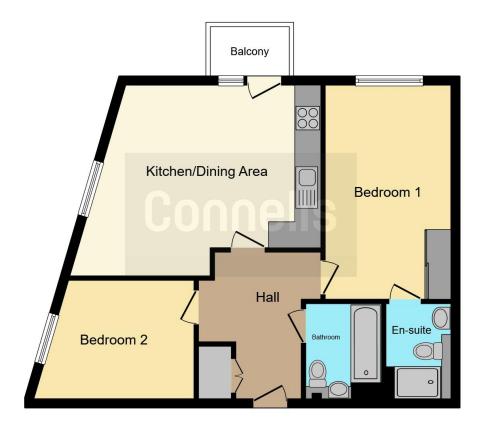

The property itself benefits from; two spacious double bedrooms, including an en suite bathroom for ultimate convenience. The open-plan lounge/kitchen area is perfect for modern living and entertaining, with large windows that fill the space with natural light. Step out onto the private balcony and enjoy water views, creating a serene and picturesque backdrop. The apartment comes with one allocated parking space, ensuring hassle-free parking.

## **Entrance Hall**

Laminate, storage cupboard

**Study** Phone access

## **Kitchen/Diner**

Irregular Shaped Room x ( x) Access to balcony, stainless steel sink and drainer, integral appliances, laid to laminate.

### **Bedroom One**

16' 2" x 9' 5" ( 4.93m x 2.87m ) Double glazed window, built in wardrobe laid to carpet.

#### Ensuite

Shower, WC, handwash bason, partially tiled, towel radiator.

### **Bedroom Two**

Irregular Shaped Room x (x) Double glazed window, laid to carpet.

To view this property please contact Connells on