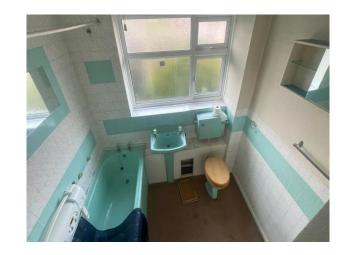

#### Bathroom

Bath, WC, handwash basin, - Double glazed window to rear, partial tiled walls, carpet, radiator