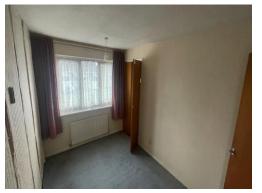

#### **Bedroom One**

14' 5" Max into wardrobe x 9' 5" Max ( 4.39m Max into wardrobe x 2.87m Max )
Double glazed window to front, built in wardrobes to rear, laid to carpet, radiator

## **Bedroom Two**

11' 5" Max x 10' 10" Max into wardrobe (  $3.48 m \, \text{Max} \, x \, 3.30 m \, \text{Max}$  into wardrobe ) Double glazed window to front radiator, built in wardrobe, carpet

# **Bedroom Three**

12' 8" Max into wardrobe x 7' 7" Max ( 3.86m Max into wardrobe x 2.31m Max )
Double glazed window to rear, radiator to rear, built in cupboards, laid to carpet