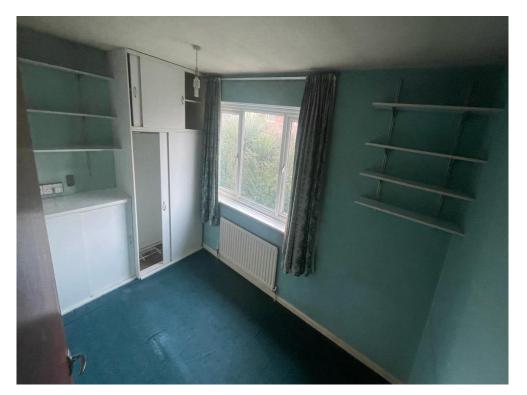

#### **Bedroom One**

14' 5" Max into wardrobe x 9' 5" Max ( 4.39m Max into wardrobe x 2.87m Max )
Double glazed window to front, built in wardrobes to rear, laid to carpet, radiator

## **Bedroom Two**

11' 5" Max x 10' 10" Max into wardrobe (  $3.48 m \, \text{Max} \, x \, 3.30 m \, \text{Max}$  into wardrobe ) Double glazed window to front radiator, built in wardrobe, carpet

# **Bedroom Three**

12' 8" Max into wardrobe x 7' 7" Max ( 3.86m Max into wardrobe x 2.31m Max )
Double glazed window to rear, radiator to rear, built in cupboards, laid to carpet