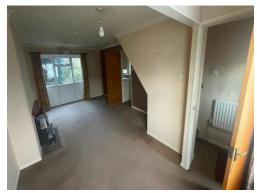

#### Lounge

23' 8" Max x 12' 4" Max ( 7.21m Max x 3.76m Max )

Laid to carpet, double window to front and rear, fireplace, radiator.

## **Entrance Hall**

Radiators, carpet