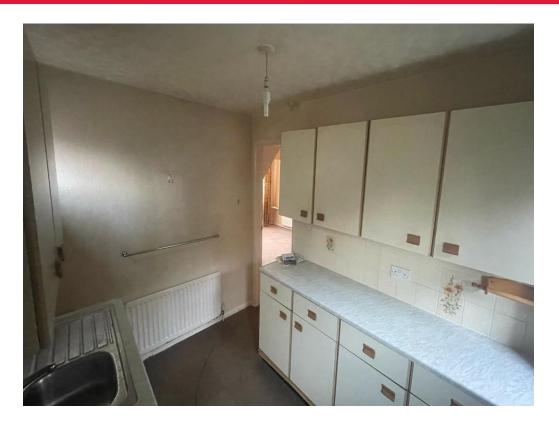

#### Kitchen

10' 1" Max x 7' 10" Max ( 3.07 m Max x 2.39 m Max )

Double glazed door and windows to rear, roll top work surfaces, laid to carpet, wall and base units, stainless steel sink and drainer, partial tiled walls