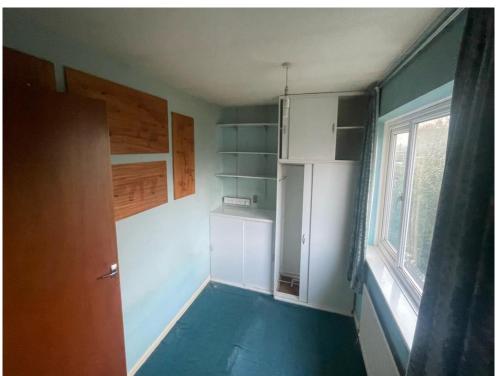

#### **Bedroom One**

14' 5" Max into wardrobe x 9' 5" Max ( 4.39m Max into wardrobe x 2.87m Max )
Double glazed window to front, built in wardrobes to rear, laid to carpet, radiator

## **Bedroom Two**

11' 5" Max x 10' 10" Max into wardrobe (  $3.48 m \, \text{Max} \, x \, 3.30 m \, \text{Max}$  into wardrobe ) Double glazed window to front radiator, built in wardrobe, carpet

# **Bedroom Three**

12' 8" Max into wardrobe x 7' 7" Max ( 3.86m Max into wardrobe x 2.31m Max )
Double glazed window to rear, radiator to rear, built in cupboards, laid to carpet