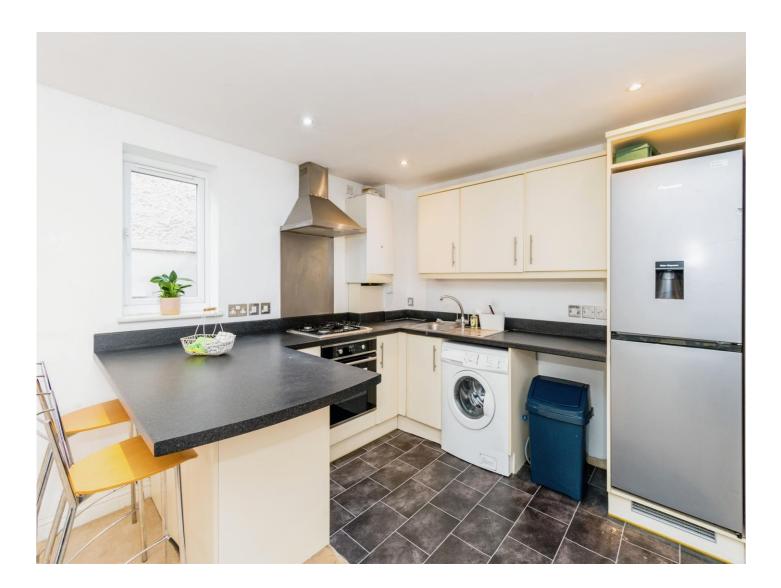

#### Lounge/Kitchen

24' 5" max x 18' 4" max ( 7.44m max x 5.59m max ) Double glazed window to the front and side aspect and radiator