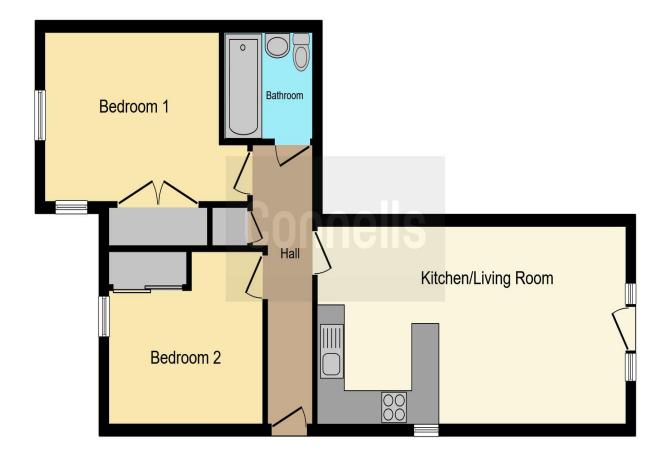

#### **Entrance Hallway**

#### Lounge/Kitchen

24' 5" max x 18' 4" max ( 7.44m max x 5.59m max ) Double glazed window to the front and side aspect and radiator

#### **Bedroom One**

 $12^{\prime}\ 2^{\prime\prime}\ max\ x\ 10^{\prime}\ (\ 3.71m\ max\ x\ 3.05m\ )$  Double glazed window to the front aspect with radiator and large storage cupboard

#### **Bedroom Two**

12' 6" x 8' 6" (  $3.81m\ x\ 2.59m$  ) Double glazed window to the front aspect and radiator

#### Bathroom

Comprises of a low level wc, vanity wash hand basin, bath with shower built over, extractor fan and shaver point with a heated towel rail. Double glazed window to the rear aspect and the walls are tiled

#### Outside

Communal Parking and communal gardens.

This floor plan is for illustrative purposes only. It is not drawn to scale. Any measurements, floor areas (including any total floor area), openings and orientation are approximate. No details are guaranteed, they cannot be relied upon for any purpose and they do not form part of any agreement. No liability is taken for any error, omission or misstatement. A party must rely upon its own inspection(s). Powered by www.focalagent.com