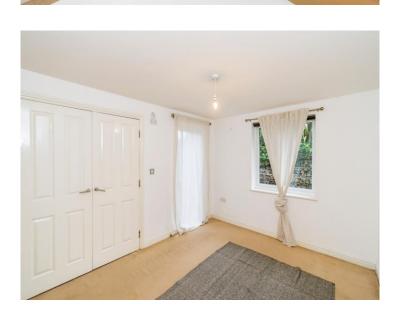

#### **Bedroom One**

 $12^{\prime}\ 2^{\prime\prime}\ max\ x\ 10^{\prime}\ (\ 3.71m\ max\ x\ 3.05m\ )$  Double glazed window to the front aspect with radiator and large storage cupboard

#### **Bedroom Two**

12' 6" x 8' 6" (  $3.81m\ x\ 2.59m$  ) Double glazed window to the front aspect and radiator