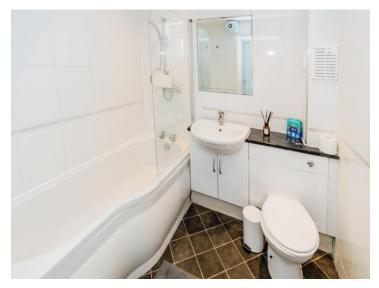

#### Bathroom

Comprises of a low level wc, vanity wash hand basin, bath with shower built over, extractor fan and shaver point with a heated towel rail. Double glazed window to the rear aspect and the walls are tiled