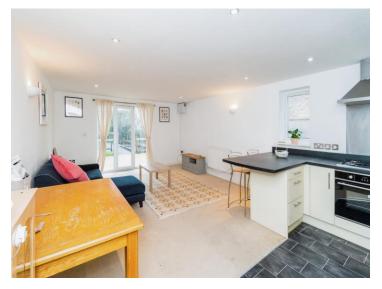

#### Lounge/Kitchen

24' 5" max x 18' 4" max ( 7.44m max x 5.59m max ) Double glazed window to the front and side aspect and radiator

#### Bathroom

Comprises of a low level wc, vanity wash hand basin, bath with shower built over, extractor fan and shaver point with a heated towel rail. Double glazed window to the rear aspect and the walls are tiled