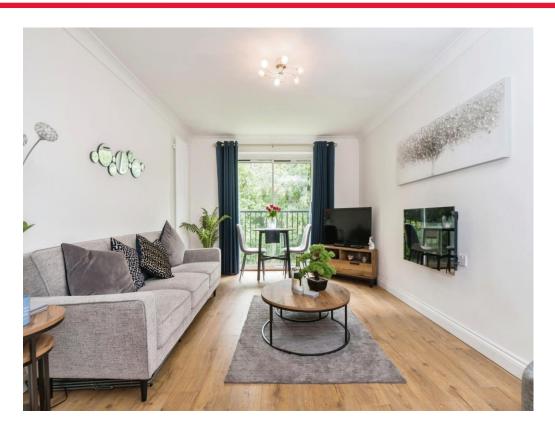

Upon entering, you're welcomed by a spacious hallway that leads into a bright, open-plan lounge, featuring an inviting Juliet balcony and a contemporary electric fireplace-ideal for relaxation.

The modern kitchen, complete with a breakfast bar and ample space for appliances, is perfect for both everyday meals and entertaining.

#### Lounge

23' 1" including kitchen x 10' 9" max ( 7.04m including kitchen x 3.28m max )

Double glazed patio doors and Juliet balcony to rear aspect. Electric Fireplace. Vertical radiator. Laminate flooring.