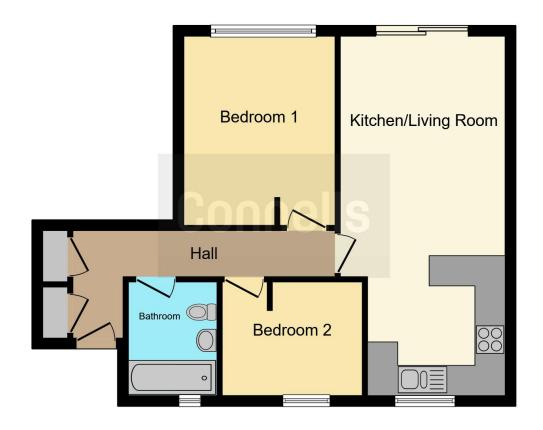

## **Property Description**

Nestled in the sought-after area of Bitterne Park on Woodmill Lane, this beautifully modernised two-bedroom upper-floor apartment offers the perfect blend of style and comfort.

Upon entering, you're welcomed by a spacious hallway that leads into a bright, open-plan lounge, featuring an inviting Juliet balcony and a contemporary electric fireplace-ideal for relaxation.

The modern kitchen, complete with a breakfast bar and ample space for appliances, is perfect for both everyday meals and entertaining.

Both bedrooms come with built-in wardrobes, offering generous storage, while the sleek bathroom adds a touch of elegance.

Residents will also enjoy the convenience of allocated parking and access to well-maintained communal gardens.

## Outside

Residents parking and communal gardens. Stairs and lift to upper floor. Communal intercom entrance with stairs to all floors.

To view this property please contact Connells on