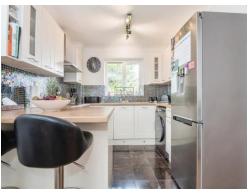

Upon entering, you're welcomed by a spacious hallway that leads into a bright, open-plan lounge, featuring an inviting Juliet balcony and a contemporary electric fireplace-ideal for relaxation.

The modern kitchen, complete with a breakfast bar and ample space for appliances, is perfect for both everyday meals and entertaining.

#### Kitchen

Double glazed window to front aspect. Modern fitted kitchen with wall and base units. Breakfast bar. Stainless steel sink and drainer. Integral oven and induction hob with extractor hood. Space for washing machine and fridge freezer. Tiled flooring. Part tiled walls.