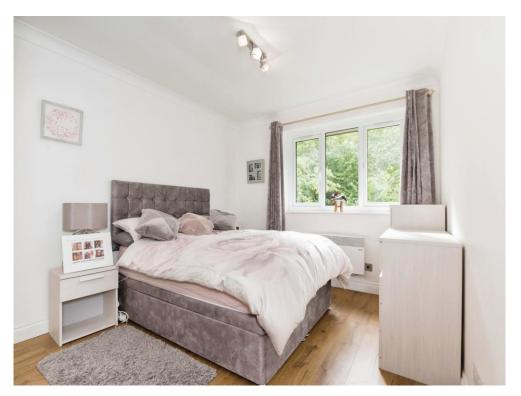

#### **Bedroom 1**

11' 11" Into wardrobe x 9' 8" (3.63m into wardrobe x 2.95m)

Double glazed window to rear aspect. Built in wardrobe. Electric radiator.