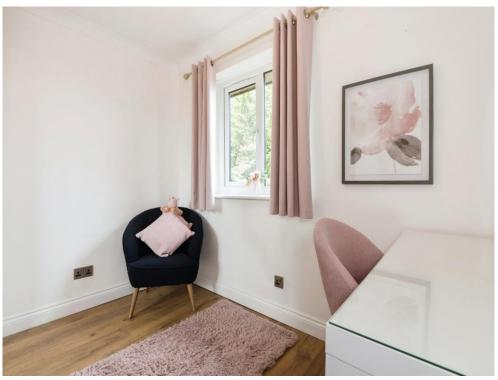

## Bedroom 2

9' 1" into wardrobe x 7' 5" (2.77m into

wardrobe x 2.26m)

Double glazed window to front aspect. Built in wardrobe.