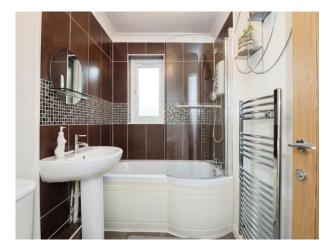

#### **Bathroom**

Double glazed window to front aspect. Bath with electric shower over. WC. Wash hand basin. Radiator. Part tiled wall. Tiled flooring.