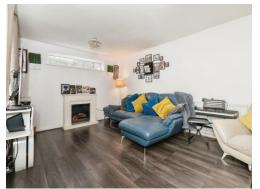

# **Sitting Room**

17' x 11' 7" ( 5.18m x 3.53m )

Double Glazed window to side and rear aspect. Radiator to side aspect. 2 built in storage cupboards