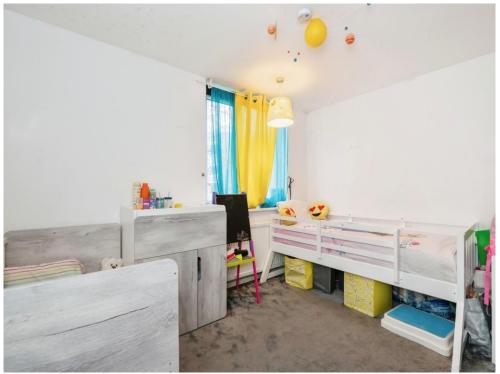

## Bedroom 3

9' 3" x 8' 6" ( 2.82m x 2.59m )

Double glazed window and a radiator to front aspect.

## Bedroom 2

11'7" x 9' (3.53m x 2.74m)

Built in cupboard to rear aspect, Double glazed window to front.