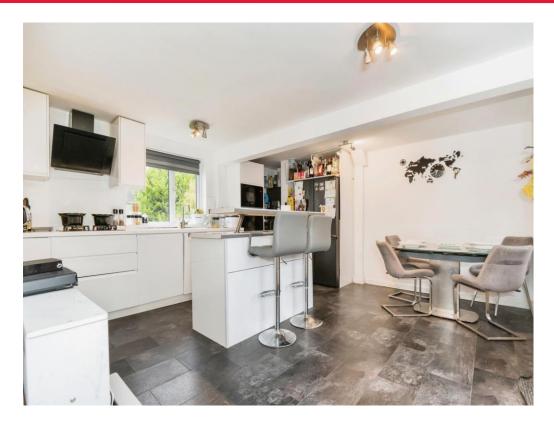

### Kitchen/diner

15' 3" x 14' 10" ( 4.65m x 4.52m )

Double glazed windows to front and rear aspect. Double glazed french doors to rear. Integral oven, dishwasher & hob.