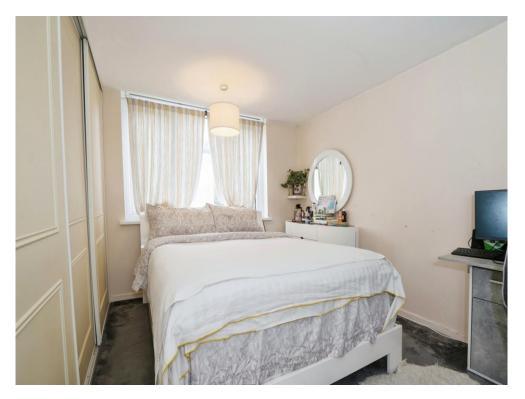

#### **Bedroom 1**

11' 8" x 9' 4" ( 3.56m x 2.84m )

Double glazed window and radiator to side aspect, built in wardrobe to front aspect.