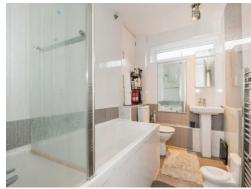

#### Bathroom

Double glazed window to side aspect, radiator to the front and rear, three piece suite with the shower over the bath.