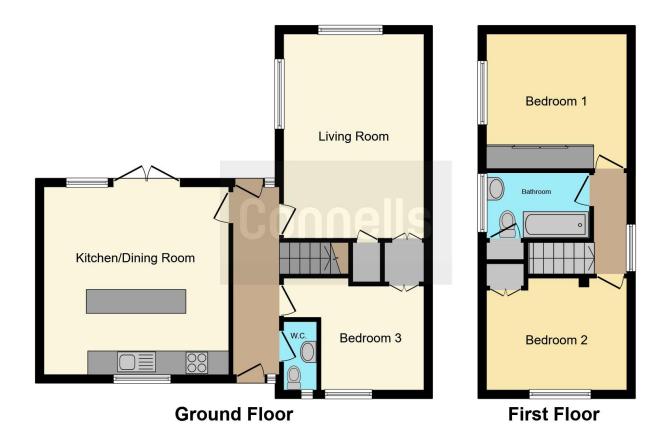

## **Entrance Hall**

Black & White tiled flooring, frosted glass door to rear aspect and radiator on side wall.

#### Cloakroom

Black & White tiled flooring, downstairs W/C, Frosted double glazed window to front aspect.

# **Sitting Room**

17' x 11' 7" ( 5.18m x 3.53m )

Double Glazed window to side and rear aspect. Radiator to side aspect. 2 built in storage cupboards

### Kitchen/diner

15' 3" x 14' 10" ( 4.65m x 4.52m )

Double glazed windows to front and rear aspect. Double glazed french doors to rear. Integral oven, dishwasher & hob.

## Bedroom 3

9' 3" x 8' 6" ( 2.82m x 2.59m )

Double glazed window and a radiator to front aspect.

#### **Bedroom 1**

11' 8" x 9' 4" ( 3.56m x 2.84m )

Double glazed window and radiator to side aspect, built in wardrobe to front aspect.

## Bedroom 2

11'7" x 9' (3.53m x 2.74m)

Built in cupboard to rear aspect, Double glazed window to front.

#### Bathroom

Double glazed window to side aspect, radiator to the front and rear, three piece suite with the shower over the bath.