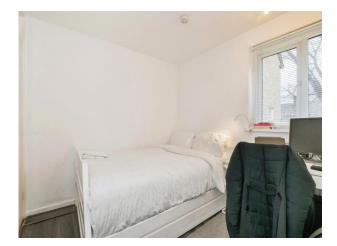

## Bedroom 3

9' 3" x 8' 6" ( 2.82m x 2.59m )

Double glazed window and a radiator to front aspect.

## Bedroom 2

11'7" x 9' (3.53m x 2.74m)

Built in cupboard to rear aspect, Double glazed window to front.