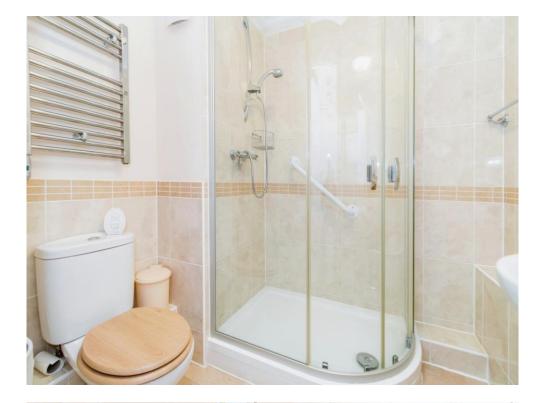

#### Bathroom

WC. Walk in shower. Vanity sink and unit. Heated towel rail radiator. Mirror with light. Part tiled.