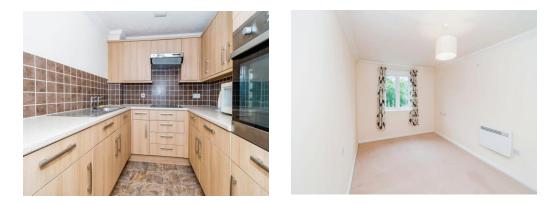

#### Kitchen

7' 8" x 7' 2" ( 2.34m x 2.18m ) Fitted kitchen with wall and base units. Stainless steel sink and drainer. Integral oven and hob with extractor fan.