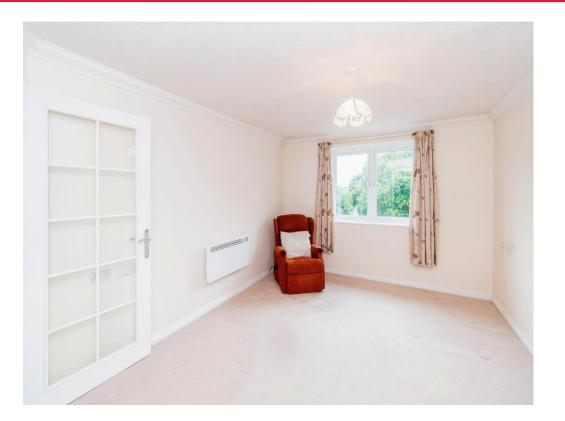

#### Lounge

14' 8" max x 10' 7" ( 4.47m max x 3.23m ) Double glazed window to front aspect. Storage heater.