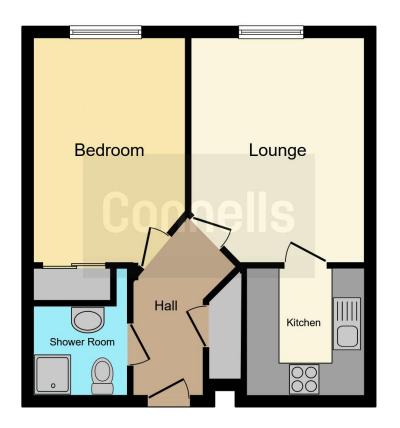

#### Lounge

14' 8" max x 10' 7" ( 4.47m max x 3.23m ) Double glazed window to front aspect. Storage heater.

#### Kitchen

7' 8" x 7' 2" ( 2.34m x 2.18m ) Fitted kitchen with wall and base units. Stainless steel sink and drainer. Integral oven and hob with extractor fan.

#### Bedroom

15' 7" x 9' 1" ( 4.75m x 2.77m ) Double glazed window to front aspect. Storage heater. Built in wardrobe.

#### Bathroom

WC. Walk in shower. Vanity sink and unit. Heated towel rail radiator. Mirror with light. Part tiled.

## Agent Notes

Service charges apply.

This floor plan is for illustrative purposes only. It is not drawn to scale. Any measurements, floor areas (including any total floor area), openings and orientation are approximate. No details are guaranteed, they cannot be relied upon for any purpose and they do not form part of any agreement. No liability is taken for any error, omission or misstatement. A party must rely upon its own inspection(s). Powered by www.focalagent.com