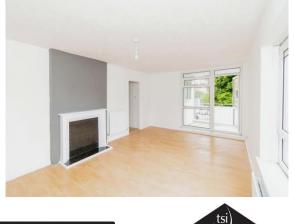

### **Property Details**

Lounge 17' 10" x 11' 9" ( 5.44m x 3.58m ) Double Glazed window. Double glazed door and window to Balcony. Feature

**Kitchen** 10' 10" x 7' 4" ( 3.30m x 2.24m ) Double glazed window. Fitted kitchen with wall and base units. Space for app

The property features a generous lounge with a charming feature fireplace, creating a cosy focal point, and a door leading to a private balcony.

The fitted kitchen provides ample storage and functionality with an adjoining utility area, ideal for both everyday cooking and entertaining.