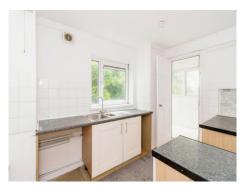

### **Property Details**

Lounge 17' 10" x 11' 9" ( 5.44m x 3.58m ) Double Glazed window. Double glazed door and window to Balcony. Feature

**Kitchen** 10' 10" x 7' 4" ( 3.30m x 2.24m ) Double glazed window. Fitted kitchen with wall and base units. Space for app

The property features a generous lounge with a charming feature fireplace, creating a cosy focal point, and a door leading to a private balcony.

The fitted kitchen provides ample storage and functionality with an adjoining utility area, ideal for both everyday cooking and entertaining.