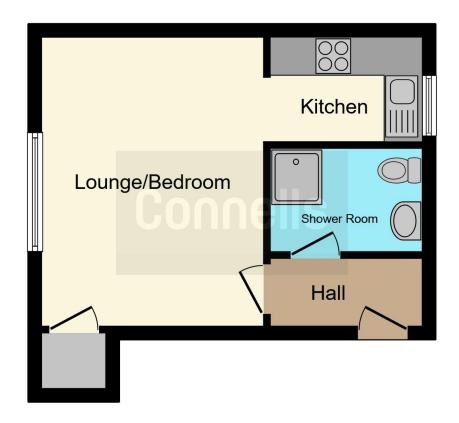

### **Property Description**

Nestled in the highly sought-after Bitterne Village, this well-maintained first-floor studio apartment offers a blend of comfort and convenience.

The property features a spacious lounge/bedroom area, a fitted kitchen, and a modern shower room, making it an ideal living space for a first-time buyer or a savvy investor.

### **KEY FEATURES**;

- Spacious Studio Apartment
- Well-Maintained Throughout
- Off Road Parking
- Communal Garden
- Ideal First Time Buy or Investment
- No Chain
- Bitterne Village

**Lounge Bedroom** 14' 9" x 11' 4" ( 4.50m x 3.45m )

Double glazed window to front aspect. Electric radiator. Electric fireplace. Built in storage housing water tank.

#### Kitchen

7' 7" x 5' 6" ( 2.31m x 1.68m )

Double glazed window to rear aspect. Modern fitted kitchen with wall and base units. Fitted electric hob and oven. Space for fridge freezer and washing machine. Stainless steel sink and drainer. Tiled splash back. Worktops are real wood butchers block.

### **Shower Room**

Double glazed window to rear. Fitted modern shower and vanity sink with unit. WC. Part tiled. Extractor fan. Loft access.