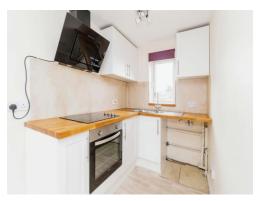

#### Kitchen

7' 7" x 5' 6" ( 2.31m x 1.68m )

Double glazed window to rear aspect. Modern fitted kitchen with wall and base units. Fitted electric hob and oven. Space for fridge freezer and washing machine. Stainless steel sink and drainer. Tiled splash back. Worktops are real wood butchers block.