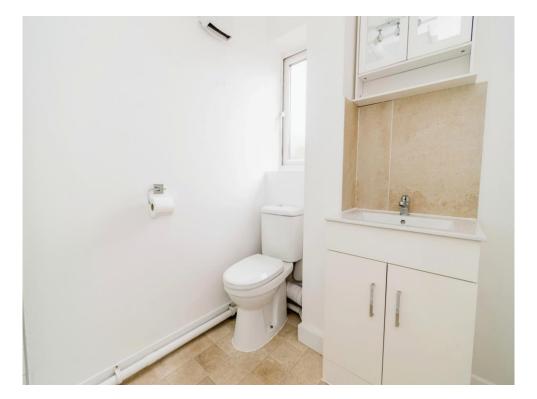

### **Shower Room**

Double glazed window to rear. Fitted modern shower and vanity sink with unit. WC. Part tiled. Extractor fan. Loft access.