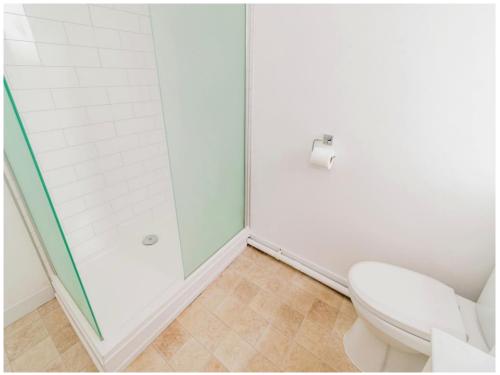

### **Shower Room**

Double glazed window to rear. Fitted modern shower and vanity sink with unit. WC. Part tiled. Extractor fan. Loft access.