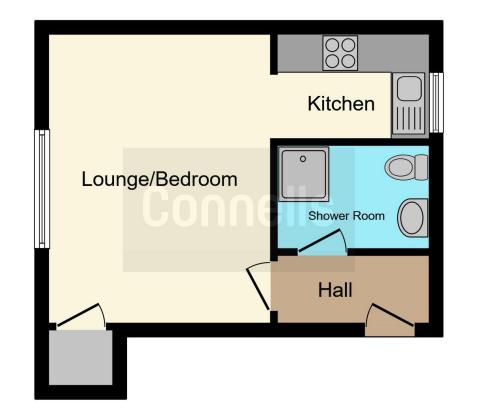

# Outside

Private car park for residence. Communal garden mainly laid to lawn. Bin storage.

This floor plan is for illustrative purposes only. It is not drawn to scale. Any measurements, floor areas (including any total floor area), openings and orientation are approximate. No details are guaranteed, they cannot be relied upon for any purpose and they do not form part of any agreement. No liability is taken for any error, omission or misstatement. A party must rely upon its own inspection(s). Powered by www.focalagent.com