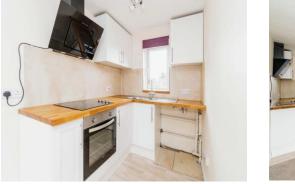

#### Kitchen

#### 7' 7" x 5' 6" (2.31m x 1.68m)

Double glazed window to rear aspect. Modern fitted kitchen with wall and base units. Fitted electric hob and oven. Space for fridge freezer and washing machine. Stainless steel sink and drainer. Tiled splash back. Worktops are real wood butchers block.