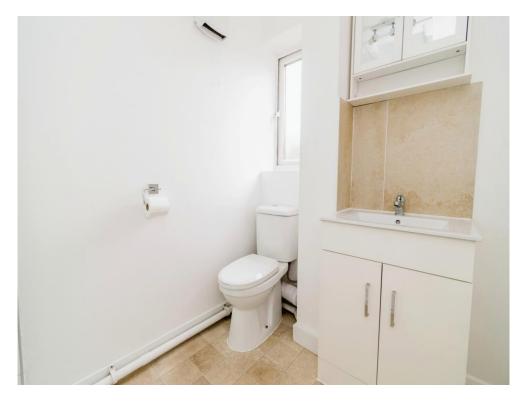

# Shower Room

Double glazed window to rear. Fitted modern shower and vanity sink with unit. WC. Part tiled. Extractor fan. Loft access.