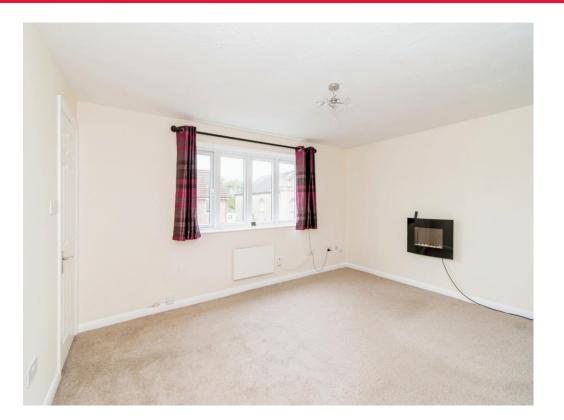

#### Lounge Bedroom

14' 9" x 11' 4" (4.50m x 3.45m) Double glazed window to front aspect. Electric radiator. Electric fireplace. Built in storage housing water tank.