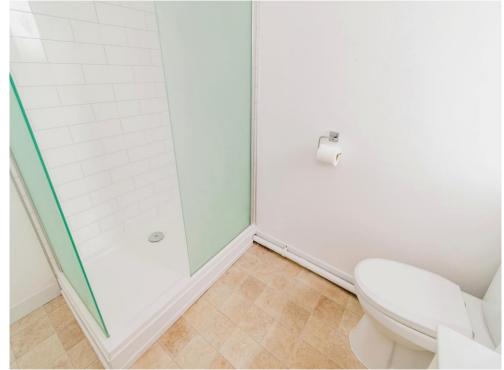

# Shower Room

Double glazed window to rear. Fitted modern shower and vanity sink with unit. WC. Part tiled. Extractor fan. Loft access.