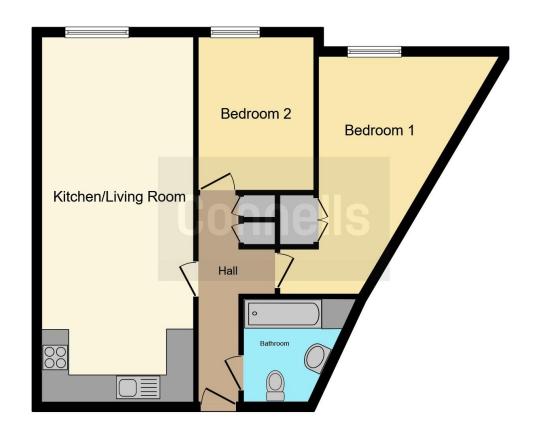

## Lounge/ Kitchen

26' 6" x 11' (8.08m x 3.35m) Double glazed windows to rear aspect, laid to carpet, radiator.

Roll top work surfaces, stainless steel sink and drainer, wall and base units, space for fridge/freezer, tiled flooring.

# Bedroom 1

Irregular Shaped Room 16' 9" max x 10' max ( 5.11m max x 3.05m) Laid to carpet, double glazed window to rear aspect, radiator

# Bedroom 2

11' 7" x 8' 4" ( 3.53m x 2.54m ) Laid to carpet, double glazed window to rear aspect, radiator.

# Bathroom

Bath with mixer taps and shower attachment above, WC, wash hand basin, radiator, partially tiled walls, Laid to lino.

# Outside

Communal outside space

This floor plan is for illustrative purposes only. It is not drawn to scale. Any measurements, floor areas (including any total floor area), openings and orientation are approximate. No details are guaranteed, they cannot be relied upon for any purpose and they do not form part of any agreement. No liability is taken for any error, omission or misstatement. A party must rely upon its own inspection(s). Powered by www.focalagent.com