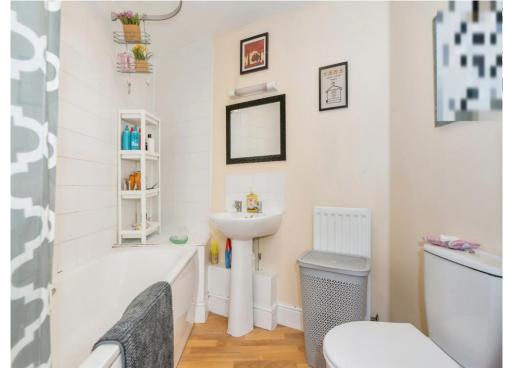

# Bathroom

Bath with mixer taps and shower attachment above, WC, wash hand basin, radiator, partially tiled walls, Laid to lino.