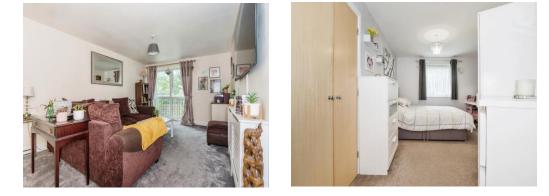

# Bedroom 1

Irregular Shaped Room 16' 9" max x 10' max ( 5.11m max x 3.05m) Laid to carpet, double glazed window to rear aspect, radiator

# Bedroom 2

11' 7" x 8' 4" ( 3.53m x 2.54m ) Laid to carpet, double glazed window to rear aspect, radiator.