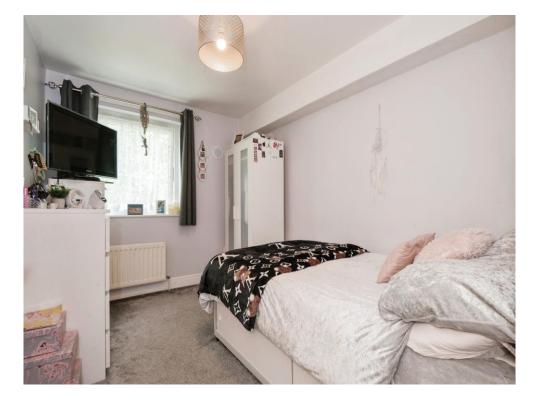

# Bedroom 1

Irregular Shaped Room 16' 9" max x 10' max ( 5.11m max x 3.05m) Laid to carpet, double glazed window to rear aspect, radiator

# Bedroom 2

11' 7" x 8' 4" ( 3.53m x 2.54m ) Laid to carpet, double glazed window to rear aspect, radiator.