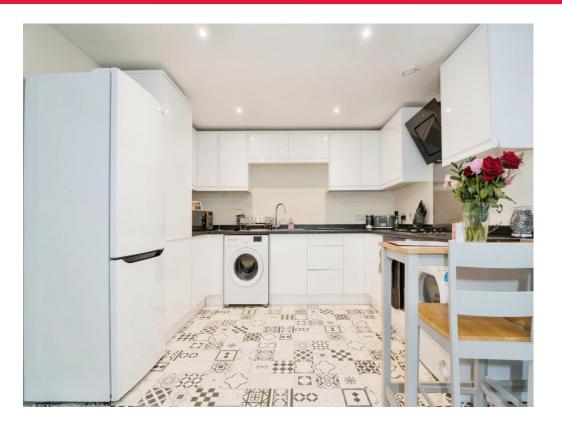

## Lounge/ Kitchen

26' 6" x 11' (8.08m x 3.35m) Double glazed windows to rear aspect, laid to carpet, radiator.

Roll top work surfaces, stainless steel sink and drainer, wall and base units, space for fridge/freezer, tiled flooring.