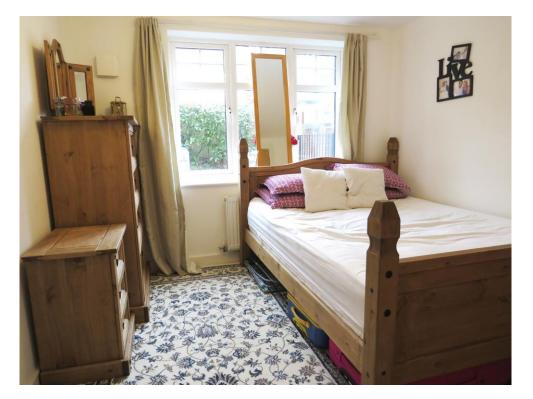

### **Bedroom**

12' Max x 9' 7" ( 3.66m Max x 2.92m ) Double glazed window to front, radiator, large built-in cupboard, TV point, carpeted.