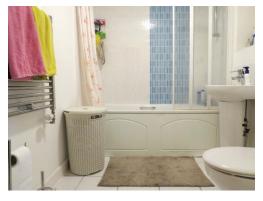

### **Bathroom**

Bath with mixer taps and shower attachment above, WC, wash hand basin, heated towel rail, partially tiled walls, tiled flooring.