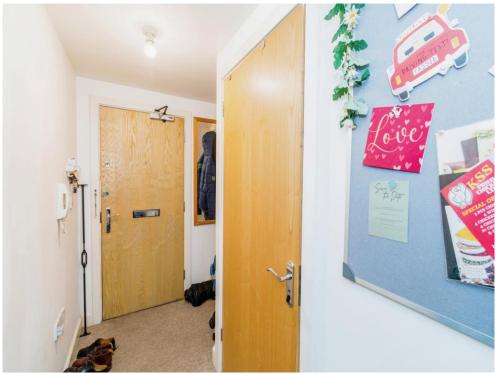

#### **Entrance Hall**

Door from communal entrance, carpeted, large walk-in storage cupboard, radiator, wall mounted thermostat for the heating control and security entry handset.