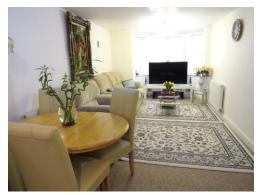

### Lounge

18' 9" max x 9' 9" (5.71m max x 2.97m)

Double glazed bay window to front aspect, carpeted, TV point, telephone point, opens onto kitchen.