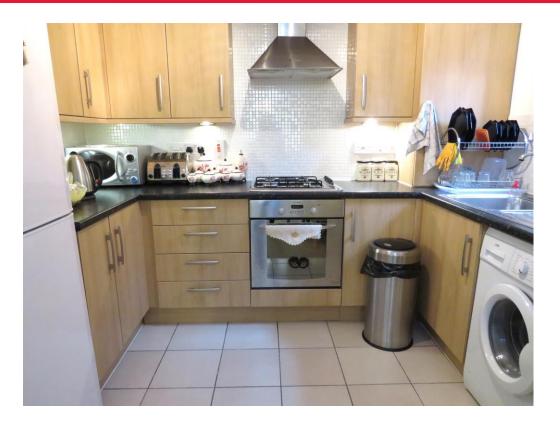

#### Kitchen

6' 8" x 9' 9" (2.03m x 2.97m)

Kitchen: wall and base units, work surfaces, built in gas hob and electric oven, space for fridge and freezer, plumbing for washing machine, stainless steel sink and drainer, cooker hood, tiled flooring.