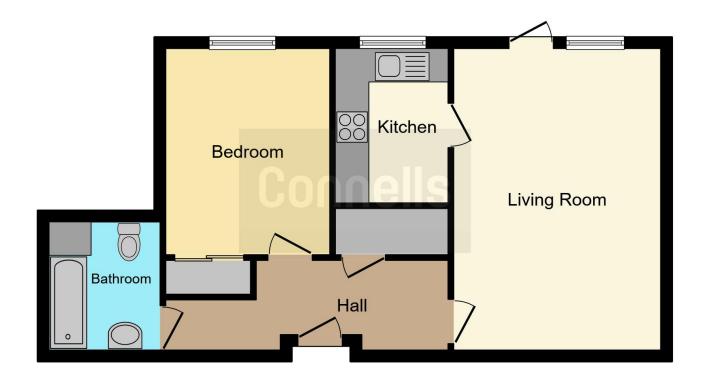

#### **Property Description**

The apartment is located on the ground floor with entrance through the security operated communal door or the apartments own patio door.

The front door leads into the hallway where there is a large walk in, illuminated storage cupboard

The spacious lounge/diner offers a light bright feel and is decorated to high standard with a door leading to a small patio area.

The kitchen is separate and is extremely well appointed with ample cupboards and integrated appliances include oven and hob. The spacious bedroom has built in full height wardrobes with hanging rail and shelf.

The bathroom is fitted with a three piece suite including a panel enclose bath with panic button on the side, pedestal wash hand basin and close coupled wc

Mitchell Lodge is part of the Churchill Retirement Homes family and part of what is offered is a House Manager who takes care of day to day needs of the residents.

#### Kitchen

9' x 6' 8" (2.74m x 2.03m) Double glazed window. Fitted kitchen with wall and base units. Stainless steel sink and drainer. Integral oven and hob with extractor fan.

#### Bedroom

9' 8" x 12' 8" ( 2.95m x 3.86m ) Double glazed window. Fitted wardrobes.

#### Bathroom

WC. Wash hand basin. Bath.