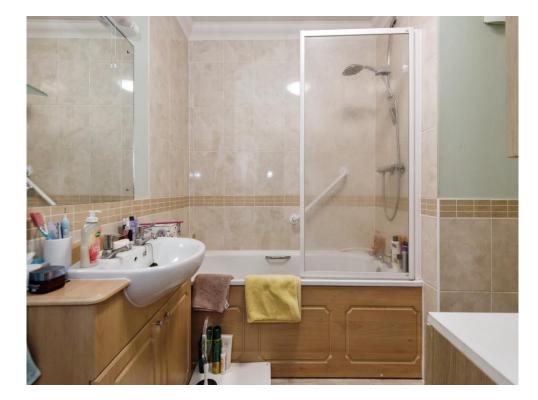

The bathroom is fitted with a three piece suite including a panel enclose bath with panic button on the side, pedestal wash hand basin and close coupled wc

Mitchell Lodge is part of the Churchill Retirement Homes family and part of what is offered is a House Manager who takes care of day to day needs of the residents.

#### Bathroom

WC. Wash hand basin. Bath.