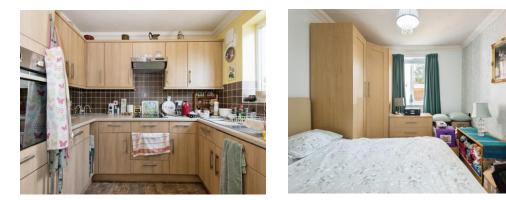

The spacious lounge/diner offers a light bright feel and is decorated to high standard with a door leading to a small patio area.

The kitchen is separate and is extremely well appointed with ample cupboards and integrated appliances include oven and hob. The spacious bedroom has built in full height wardrobes with hanging rail and shelf.

#### Kitchen

9' x 6' 8" (2.74m x 2.03m) Double glazed window. Fitted kitchen with wall and base units. Stainless steel sink and drainer. Integral oven and hob with extractor fan.

#### Bedroom

9' 8" x 12' 8" ( 2.95m x 3.86m ) Double glazed window. Fitted wardrobes.