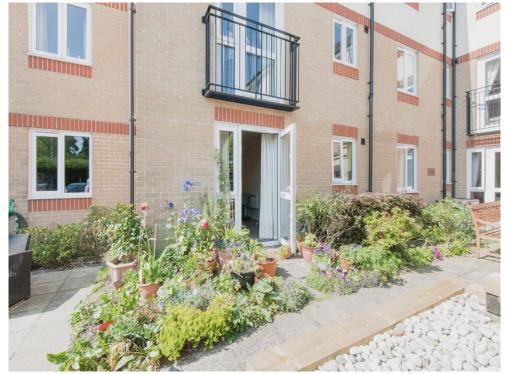

#### **Property Description**

The apartment is located on the ground floor with entrance through the security operated communal door or the apartments own patio door.

The front door leads into the hallway where there is a large walk in, illuminated storage cupboard

The spacious lounge/diner offers a light bright feel and is decorated to high standard with a door leading to a small patio area.

The kitchen is separate and is extremely well appointed with ample cupboards and integrated appliances include oven and hob. The spacious bedroom has built in full height wardrobes with hanging rail and shelf.

#### Outside

Patio area accessed from lounge. Communal areas and parking.

This floorplan is for illustrative purposes only and is not drawn to scale. Measurements, floor-areas, openings and orientations are approximate. They should not be relied upon for any purpose and do not form any part of an agreement. No liability is taken for any error or mis-statement. All parties must rely on their own inspections.