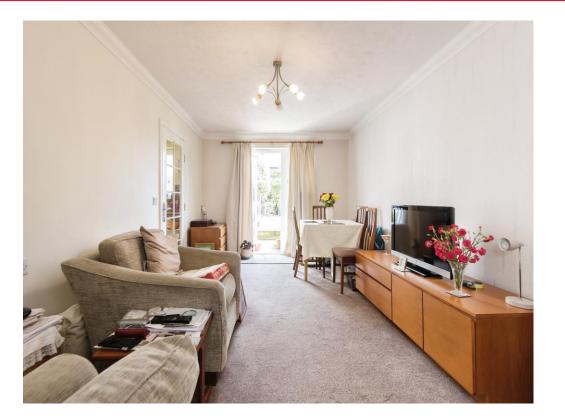

The spacious lounge/diner offers a light bright feel and is decorated to high standard with a door leading to a small patio area.

The kitchen is separate and is extremely well appointed with ample cupboards and integrated appliances include oven and hob. The spacious bedroom has built in full height wardrobes with hanging rail and shelf.

#### Lounge

18' 6" x 10' 6" (5.64m x 3.20m) Double glazed window and door leading to patio area. TV port.