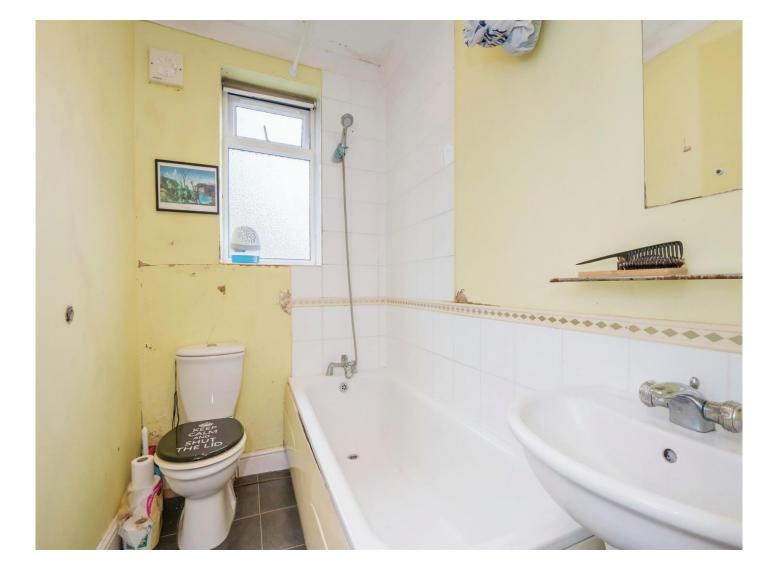

#### Bathroom

Double glazed window to side of aspect. Shower over bath. WC. Wash hand basin. Partially tiled.