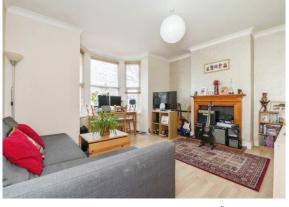

#### Lounge

Irregular Shaped Room 13' 7" min x 11' 10" plus bay ( 4.14m min x 3.61m)

Large double glazed bay window to front aspect. Closed fireplace. Radiator.