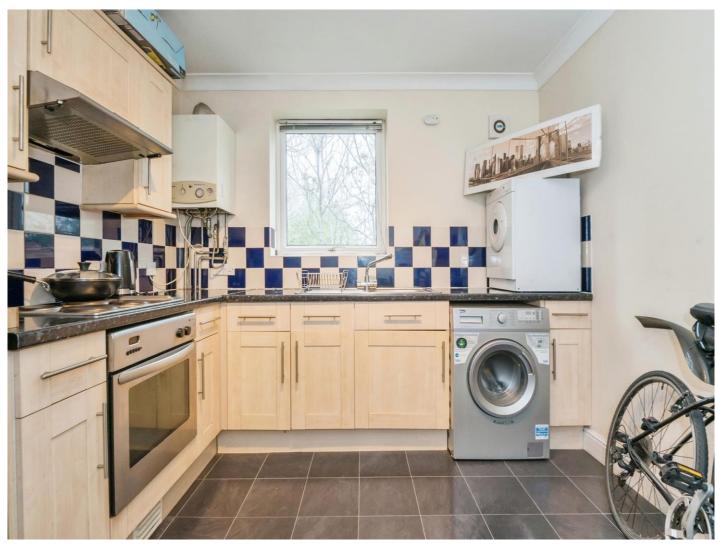

#### **Kitchen**

Double glazed window to side aspect. Fitted kitchen with wall and base units. Stainless steel sink and drainer. Integral oven and electric hob. Radiator. Space for fridge freezer and washing machine .