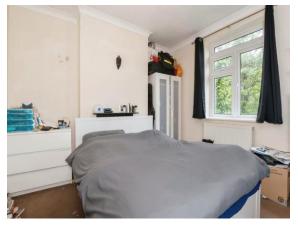

#### **Bedroom**

10' 8" into recess x 9' 6" min ( 3.25m into recess x 2.90m min ) Double glazed window to side aspect. Radiator.