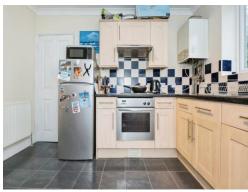

#### Kitchen

Double glazed window to side aspect. Fitted kitchen with wall and base units. Stainless steel sink and drainer. Integral oven and electric hob. Radiator. Space for fridge freezer and washing machine.