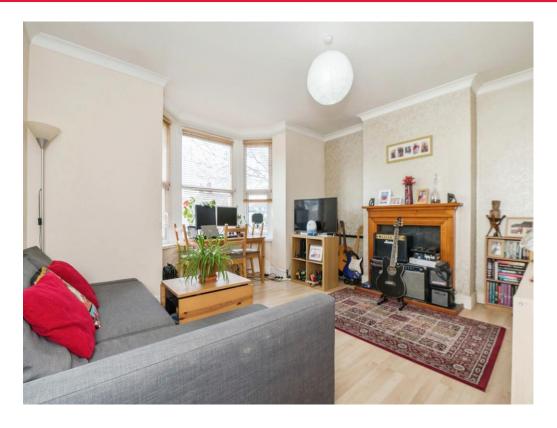

# Lounge

Irregular Shaped Room 13' 7" min x 11' 10" plus bay (4.14m min x 3.61m)
Large double glazed bay window to front aspect. Closed fireplace. Radiator.