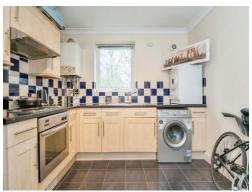

#### Kitchen

Double glazed window to side aspect. Fitted kitchen with wall and base units. Stainless steel sink and drainer. Integral oven and electric hob. Radiator. Space for fridge freezer and washing machine.