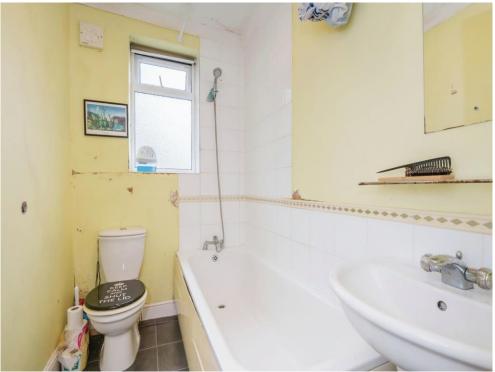

## **Bathroom**

Double glazed window to side of aspect. Shower over bath. WC. Wash hand basin. Partially tiled.