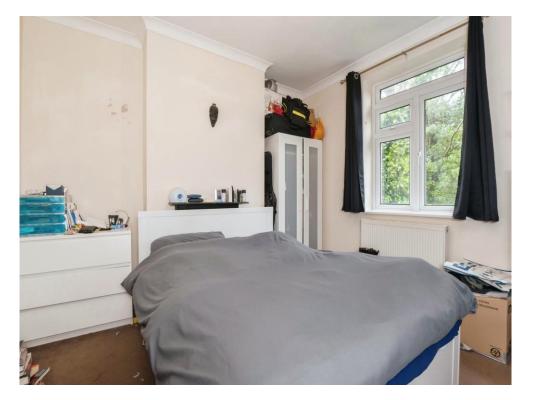

#### **Bedroom**

10' 8" into recess x 9' 6" min (3.25m into recess x 2.90m min)

Double glazed window to side aspect. Radiator.