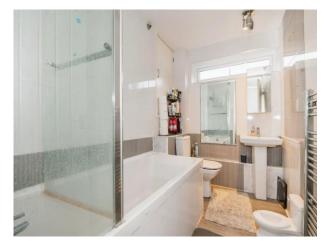

#### **Bathroom**

Double glazed window to side aspect, radiator to the front and rear, three piece suite with the shower over the bath.