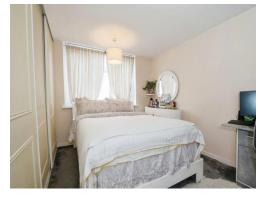

## **Bedroom 1**

11' 8" x 9' 4" (3.56m x 2.84m)

Double glazed window and radiator to side aspect, built in wardrobe to front aspect.

### Bedroom 2

11' 7" x 9' (3.53m x 2.74m)
Built in cupboard to rear aspect, Double glazed window to front.