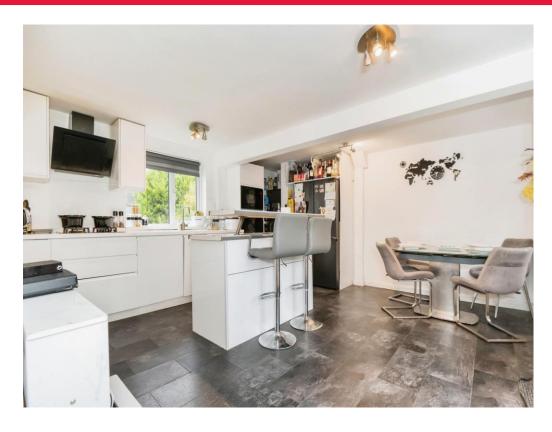

The heart of the home lies in the extended Kitchen/Diner, perfect for gatherings and culinary delights. Relax and unwind in the inviting 17ft sitting room, ideal for cosy evenings or entertaining guests.

#### Kitchen/diner

15' 3" x 14' 10" (4.65m x 4.52m)

Double glazed windows to front and rear aspect. Double glazed French doors to rear. Integral oven, dishwasher & hob.