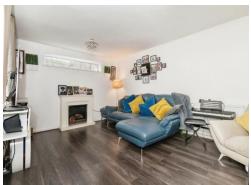

The heart of the home lies in the extended Kitchen/Diner, perfect for gatherings and culinary delights. Relax and unwind in the inviting 17ft sitting room, ideal for cosy evenings or entertaining guests.

## **Sitting Room**

17' x 11' 7" (5.18m x 3.53m)

Double Glazed window to side

Double Glazed window to side and rear aspect. Radiator to side aspect. 2 built in storage cupboards