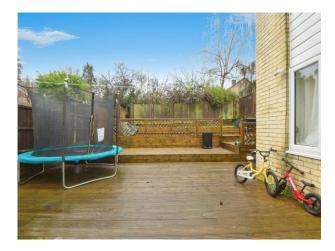

#### **Rear Garden**

Private and enclosed rear garden laid with wooden decking and partial grass at the top.

This floorplan is for illustrative purposes only and is not drawn to scale. Measurements, floor-areas, openings and orientations are approximate. They should not be relied upon for any purpose and do not form any part of an agreement. No liability is taken for any error or mis-statement. All parties must rely on their own inspections.