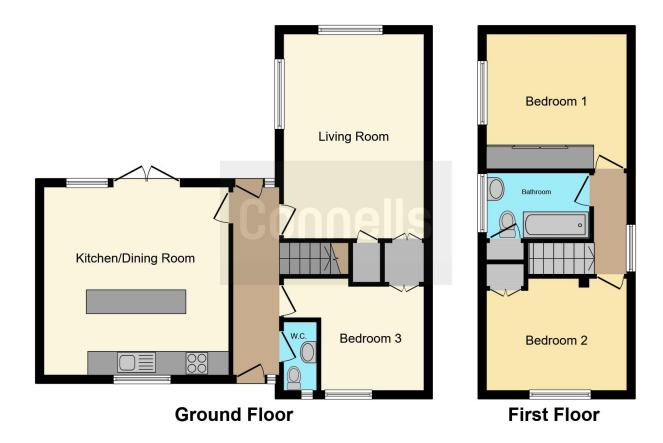

#### **Rear Garden**

Private and enclosed rear garden laid with wooden decking and partial grass at the top.

This floorplan is for illustrative purposes only and is not drawn to scale. Measurements, floor-areas, openings and orientations are approximate. They should not be relied upon for any purpose and do not form any part of an agreement. No liability is taken for any error or mis-statement. All parties must rely on their own inspections.