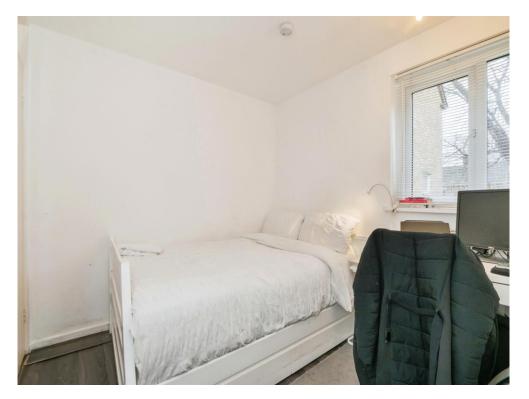

## **Bedroom 1**

11' 8" x 9' 4" (3.56m x 2.84m)

Double glazed window and radiator to side aspect, built in wardrobe to front aspect.

### Bedroom 2

11' 7" x 9' (3.53m x 2.74m)
Built in cupboard to rear aspect, Double glazed window to front.