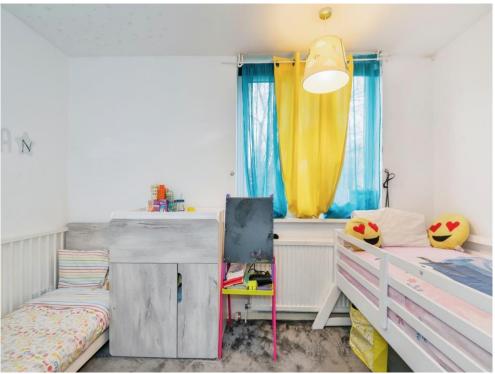

## **Bedroom 3**

9' 3" x 8' 6" (2.82m x 2.59m) Double glazed window and a radiator to front aspect.

### Bedroom 2

11' 7" x 9' (3.53m x 2.74m)
Built in cupboard to rear aspect, Double glazed window to front.