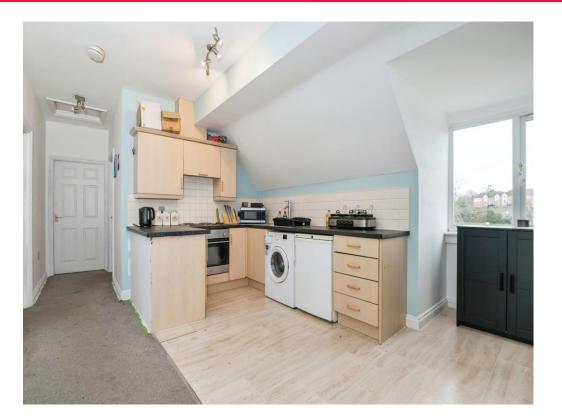

#### **Kitchen**

14' 7" x 10' 8" max ( 4.45m x 3.25m max ) Open plan to lounge (Measurement from bay window kitchen to bay window lounge 25.11) . Double glazed bay window to front of aspect. Fitted kitchen with wall and base units. Integral oven and hob. Stainless steel sink and drainer. Space for washing machine, dishwasher and fridge freezer. Part tiled.