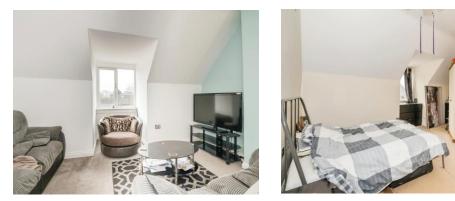

#### Lounge

14' 8" x 7' 11" Not into bay (4.47m x 2.41m Not into bay)

Open plan to kitchen. Double glazed bay window to rear of aspect. TV port, Intercom telephone for entry. Electric radiator.

# Bedroom 1

Irregular Shaped Room 17' x 11' 8" min (5.18m x 3.56m) Double glazed bay window to rear of aspect. Built in cupboard housing water tank. Electric radiator. Fan light.

## Bedroom 2

11' 1" x 11' 5" into bay (3.38m x 3.48m into bay) Double glazed bay window to rear of aspect. Electric radiator.