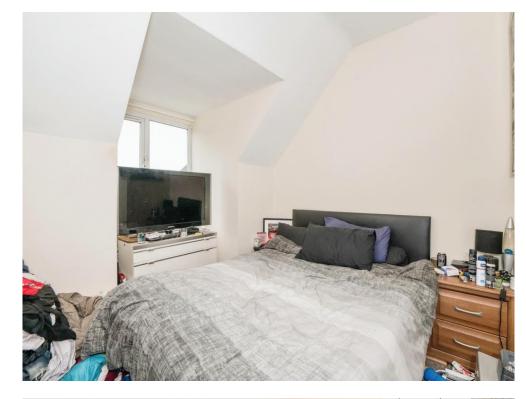

# Bedroom 1

Irregular Shaped Room 17' x 11' 8" min (5.18m x 3.56m) Double glazed bay window to rear of aspect. Built in cupboard housing water tank. Electric radiator. Fan light.

## Bedroom 2

11' 1" x 11' 5" into bay (3.38m x 3.48m into bay) Double glazed bay window to rear of aspect. Electric radiator.