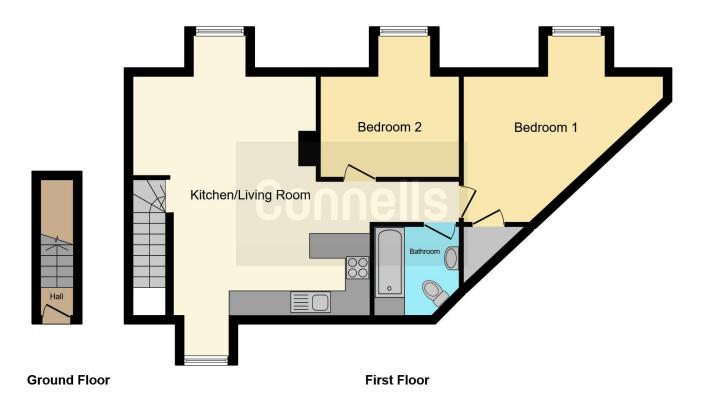

#### Lounge

14' 8" x 7' 11" Not into bay (4.47m x 2.41m Not into bay)

Open plan to kitchen. Double glazed bay window to rear of aspect. TV port, Intercom telephone for entry. Electric radiator.

#### **Kitchen**

14' 7" x 10' 8" max ( 4.45m x 3.25m max ) Open plan to lounge (Measurement from bay window kitchen to bay window lounge 25.11) . Double glazed bay window to front of aspect. Fitted kitchen with wall and base units. Integral oven and hob. Stainless steel sink and drainer. Space for washing machine, dishwasher and fridge freezer. Part tiled.

# Bedroom 1

Irregular Shaped Room 17' x 11' 8" min (5.18m x 3.56m) Double glazed bay window to rear of aspect. Built in cupboard housing water tank. Electric radiator. Fan light.

## Bedroom 2

11' 1" x 11' 5" into bay (3.38m x 3.48m into bay) Double glazed bay window to rear of aspect. Electric radiator.

## Bathroom

Wash hand basin with mirror cupboard above. WC. Shower over bath. Heated towel rail.

## **Agent Notes**

80 years left on lease.

This floorplan is for illustrative purposes only and is not drawn to scale. Measurements, floor-areas, openings and orientations are approximate. They should not be relied upon for any purpose and do not form any part of an agreement. No liability is taken for any error or mis-statement. All parties must rely on their own inspections.