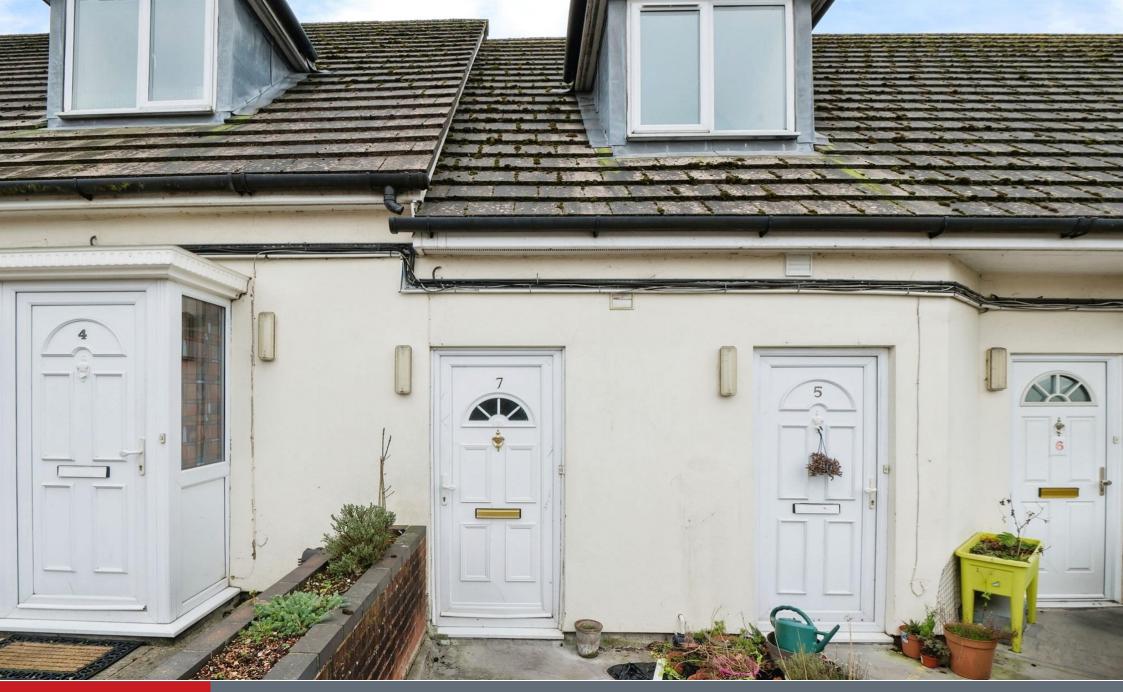

#### Entrance

Wooden gate leading to intercom entry gate. Steps up to front white PVC door.