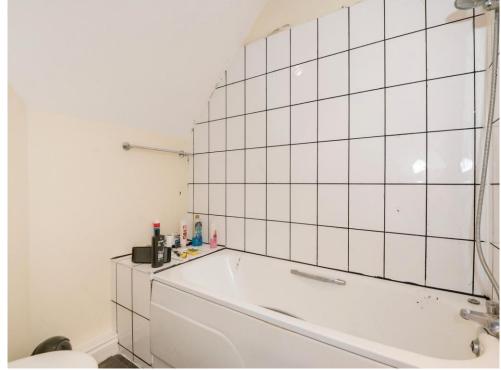

## Bathroom

Wash hand basin with mirror cupboard above. WC. Shower over bath. Heated towel rail.