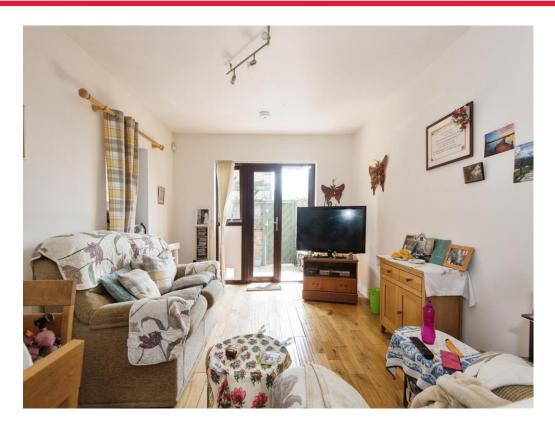

This property is well laid out and tastefully decorated throughout.

The lounge is sizeable with a TV point and is a comfortable room that is perfect for redesigning to your own standards.

The galley-style kitchen is modern fitted and suited to modern living.

#### Cloakroom

There is storage space on the right when coming in to the property

**Lounge** 10' 4" x 17' 1" ( 3.15m x 5.21m )