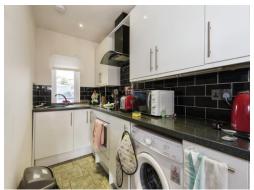

## Kitchen

5' 1" x 9' 9" ( 1.55m x 2.97m )
This is a modern kitchen with built in cooker/oven.