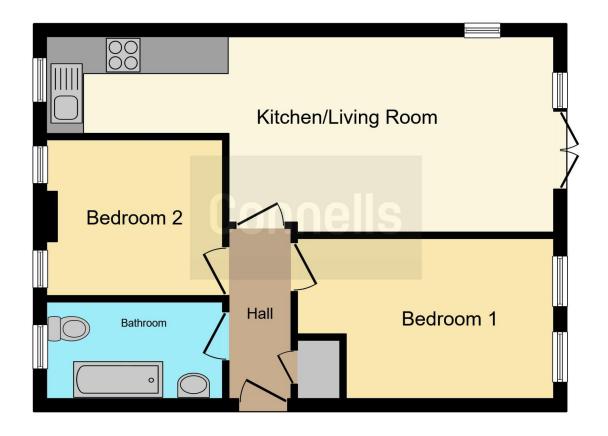

This property is well laid out and tastefully decorated throughout.

The lounge is sizeable with a TV point and is a comfortable room that is perfect for redesigning to your own standards.

The galley-style kitchen is modern fitted and suited to modern living.

#### Cloakroom

There is storage space on the right when coming in to the property

**Lounge** 10' 4" x 17' 1" ( 3.15m x 5.21m )

## Kitchen

5' 1" x 9' 9" ( 1.55m x 2.97m )
This is a modern kitchen with built in cooker/oven.

## **Bedroom 1**

13' 8" x 8' 9" ( 4.17m x 2.67m )

This is the master bedroom with south facing windows

## Bedroom 2

8' 4" x 9' 4" ( 2.54m x 2.84m ) This is a double bedroom

#### Bathroom

9' 2" x 5' 2" ( 2.79m x 1.57m )
This is a large space with tiled white walls and a frosted window.

To view this property please contact Connells on