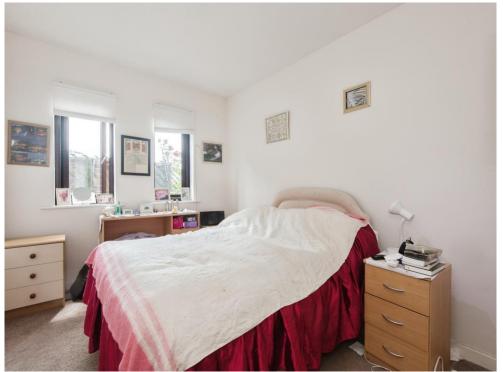

## **Bedroom 1**

13' 8" x 8' 9" ( 4.17m x 2.67m )

This is the master bedroom with south facing windows

## Bedroom 2

8' 4" x 9' 4" ( 2.54m x 2.84m ) This is a double bedroom