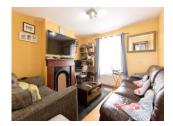

#### Measurements

Lounge 11' max into recess x 11' (3.35m max into recess x 3.35m)

**Kitchen / Diner** 17' 6" x 11' (5.33m x 3.35m)

Bathroom

7' 5" x 3' 2" (2.26m x 0.97m)

Bedroom 1 11' max into recess x 11' (3.35m max into recess x 3.35m)