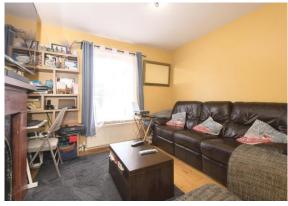

#### Measurements

Lounge 11' max into recess x 11' (3.35m max into recess x 3.35m)

**Kitchen / Diner** 17' 6" x 11' (5.33m x 3.35m)

Bathroom

7' 5" x 3' 2" (2.26m x 0.97m)

Bedroom 1 11' max into recess x 11' (3.35m max into recess x 3.35m)