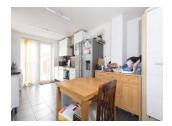

#### Measurements

Lounge 11' max into recess x 11' (3.35m max into recess x 3.35m)

**Kitchen / Diner** 17' 6" x 11' (5.33m x 3.35m)

Bathroom

7' 5" x 3' 2" (2.26m x 0.97m)

Bedroom 1 11' max into recess x 11' (3.35m max into recess x 3.35m)