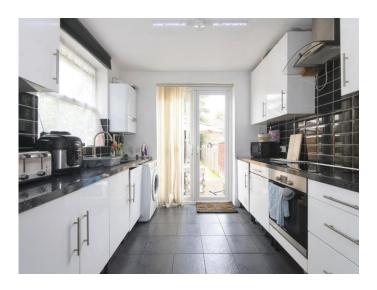

#### Measurements

Lounge 11' max into recess x 11' (3.35m max into recess x 3.35m)

**Kitchen / Diner** 17' 6" x 11' (5.33m x 3.35m)

Bathroom

7' 5" x 3' 2" (2.26m x 0.97m)

Bedroom 1 11' max into recess x 11' (3.35m max into recess x 3.35m)