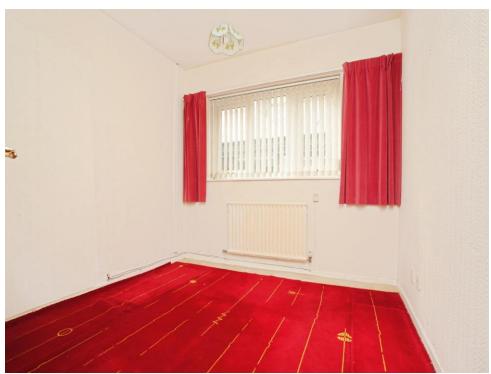

## **Bedroom One**

12' x 10' 6" ( 3.66m x 3.20m )
Window to front of property, carpeted

## **Bedroom Two**

10' 5" x 9' 11" ( 3.17m x 3.02m ) Window to front, carpeted

## **Bedroom Three**

9' 9" x 8' 11" ( 2.97m x 2.72m ) Window to side. carpeted