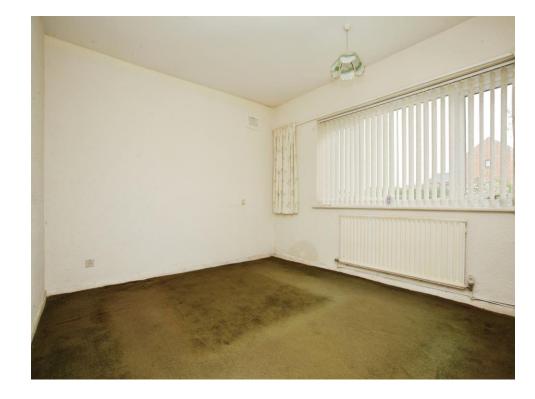

## **Bedroom One**

12' x 10' 6" ( 3.66m x 3.20m )
Window to front of property, carpeted

## **Bedroom Two**

10' 5" x 9' 11" ( 3.17m x 3.02m ) Window to front, carpeted

## **Bedroom Three**

9' 9" x 8' 11" ( 2.97m x 2.72m ) Window to side. carpeted