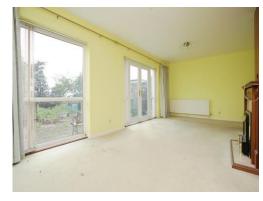

## Lounge

22' 3" x 10' 2" ( 6.78m x 3.10m )

To rear of property, carpeted, electric fire, patio door & window overlooking rear garden