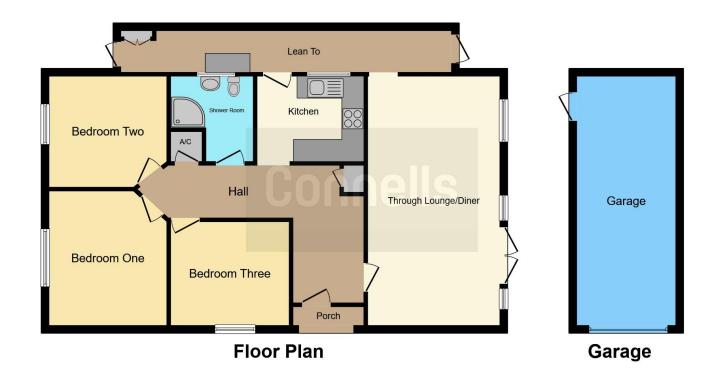

## **Property Description**

A spacious Three Bedroom Detached Bungalow in need of modernisation and is situated in the sought after area of 'Newbold on Avon'. The property benefits from picturesque Views while also having access to nearby 'Elliotts Field' and Rugby Town Centre. The property comprises, spacious hallway, lounge diner, three double bedrooms, Kitchen with a lean to utility area, a shower room and access to loft space. To the rear of the bungalow,there is a rear garden with stunning countryside views. The property benefits from UPVC double glazing, Gas Central heating, large frontage offering ample parking and Garage. NO CHAIN.

## **Entrance Porch**

Small Porch to side of door

#### **Entrance Hall**

Carpeted, two storage cupboards, loft with ladder

## Lounge

22' 3" x 10' 2" ( 6.78m x 3.10m )

To rear of property, carpeted, electric fire, patio door & window overlooking rear garden

#### Kitchen

9' 7" x 8' 3" ( 2.92m x 2.51m )

Selection of wall & base units, space for cooker, vinyl flooring

# **Utility Room**

29' 5" x 3' 9" ( 8.97m x 1.14m )

Doors to front & rear of property, plumbing for washing machine

## **Bedroom One**

12' x 10' 6" ( 3.66m x 3.20m )
Window to front of property, carpeted

## **Bedroom Two**

10' 5" x 9' 11" ( 3.17m x 3.02m ) Window to front, carpeted

## **Bedroom Three**

9' 9" x 8' 11" ( 2.97m x 2.72m ) Window to side. carpeted

#### **Bathroom**

Shower, sink & w/c

## Outbuilding

Garage with power & lights