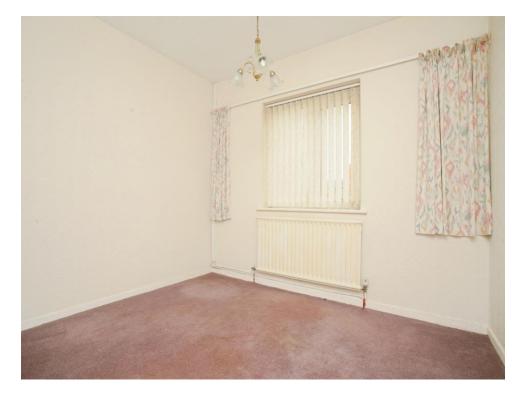

## **Bedroom One**

12' x 10' 6" ( 3.66m x 3.20m )
Window to front of property, carpeted

## **Bedroom Two**

10' 5" x 9' 11" ( 3.17m x 3.02m ) Window to front, carpeted

## **Bedroom Three**

9' 9" x 8' 11" ( 2.97m x 2.72m ) Window to side. carpeted