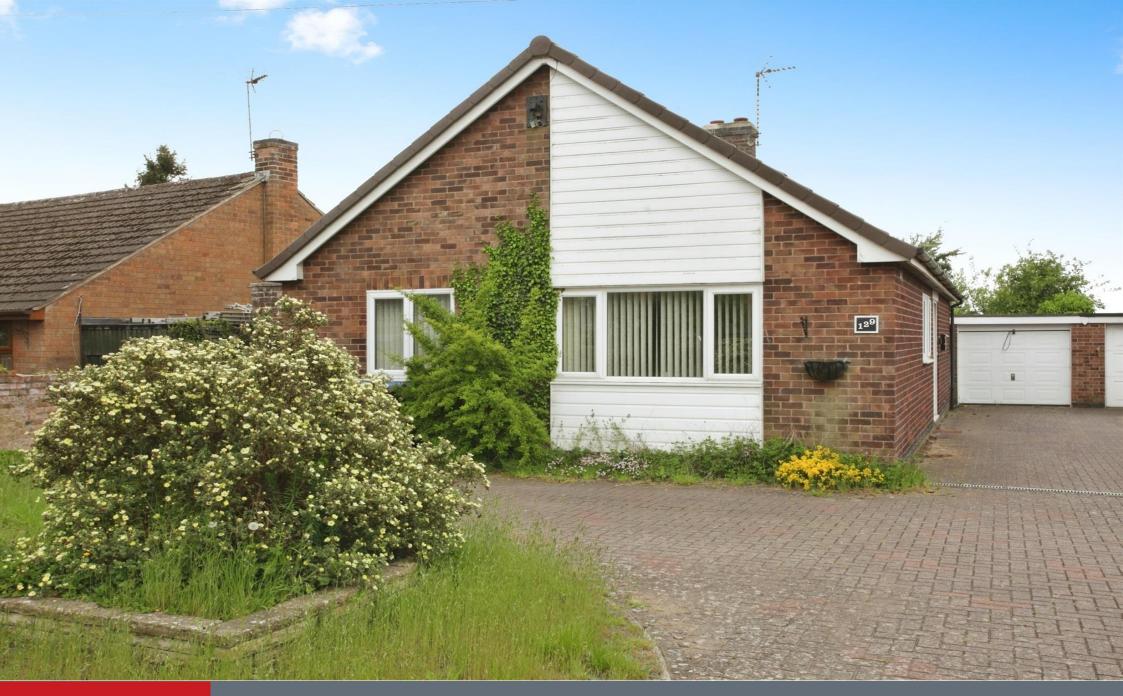

## **Property Description**

A spacious Three Bedroom Detached Bungalow in need of modernisation and is situated in the sought after area of 'Newbold on Avon'. The property benefits from picturesque Views while also having access to nearby 'Elliotts Field' and Rugby Town Centre. The property comprises, spacious hallway, lounge diner, three double bedrooms, Kitchen with a lean to utility area, a shower room and access to loft space. To the rear of the bungalow,there is a rear garden with stunning countryside views. The property benefits from UPVC double glazing, Gas Central heating, large frontage offering ample parking and Garage. NO CHAIN.

## **Front Garden**

Large front garden

## **Parking**

Shared driveway

## Outbuilding

Garage with power & lights

# **Special Features**

Views over fields to rear

Residential Sales & Lettings | Mortgage Services | Conveyancing | Surveyors | Land & New Homes

This floor plan is for illustrative purposes only. It is not drawn to scale. Any measurements, floor areas (including any total floor area), openings and orientation are approximate. No details are guaranteed, they cannot be relied upon for any purpose and they do not form part of any agreement. No liability is taken for any error, omission or misstatement. A party must rely upon its own inspection(s). Powered by www.focalagent.com