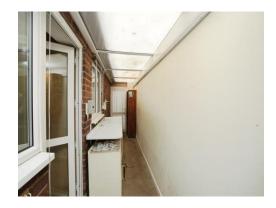

# **Utility Room**

29' 5" x 3' 9" ( 8.97m x 1.14m )

Doors to front & rear of property, plumbing for washing machine