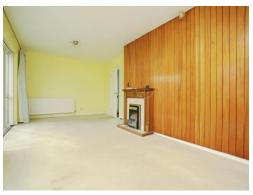

## Lounge

22' 3" x 10' 2" ( 6.78m x 3.10m )

To rear of property, carpeted, electric fire, patio door & window overlooking rear garden