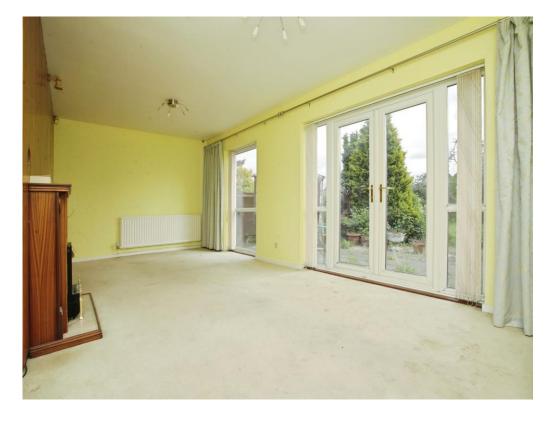

## Lounge

22' 3" x 10' 2" ( 6.78m x 3.10m )

To rear of property, carpeted, electric fire, patio door & window overlooking rear garden