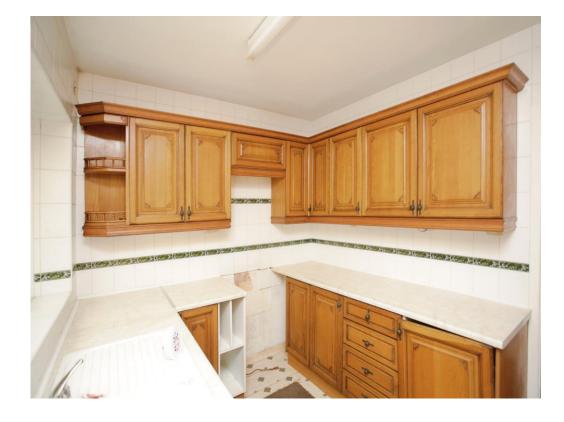

#### Kitchen

9' 7" x 8' 3" ( 2.92m x 2.51m )

Selection of wall & base units, space for cooker, vinyl flooring