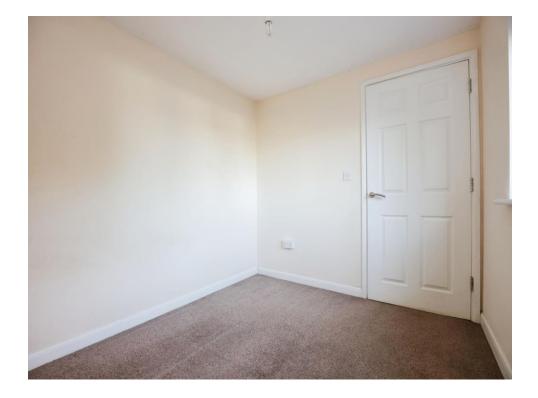

#### Bedroom

9' 11" x 8' (3.02m x 2.44m)

Double bedroom with space for wardrobe and window to front.