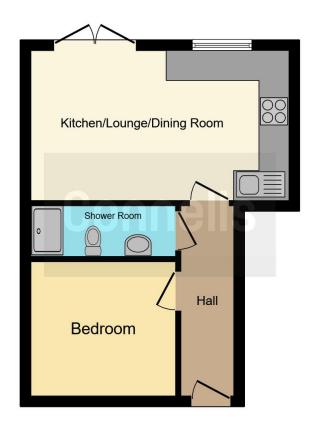

# **Property Description**

Connells are pleased to offer this well presented one bedroom apartment on Lowercroft in Rugby. Lowercroft in brief comprises of one double bedroom, open plan lounge/kitchen/diner, bathroom, rear garden and allocated parking to front.

#### Bedroom

9' 11" x 8' (3.02m x 2.44m)

Double bedroom with space for wardrobe and window to front.

### Bathroom

Tiled bathroom with walk in shower, low level WC, sink and extractor fan.

#### Rear Garden

External courtyard area to rear with rear access gate.

## **Parking**

Allocated parking to front.

## Entrance

Main entrance door leading to hallway with access doors to all reception rooms.

Residential Sales & Lettings | Mortgage Services | Conveyancing | Surveyors | Land & New Homes

This floor plan is for illustrative purposes only. It is not drawn to scale. Any measurements, floor areas (including any total floor area), openings and orientation are approximate. No details are guaranteed, they cannot be relied upon for any purpose and they do not form part of any agreement. No liability is taken for any error, omission or misstatement. A party must rely upon its own inspection(s). Powered by www.focalagent.com