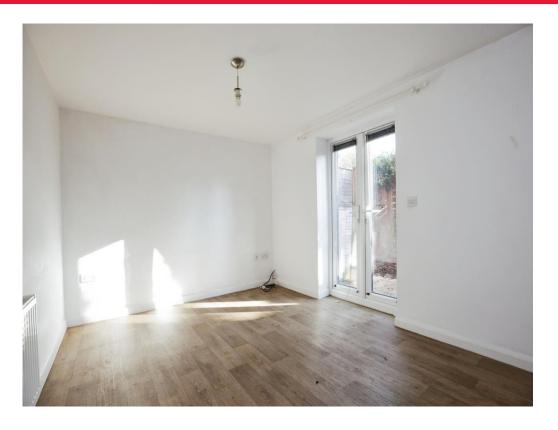

#### Bedroom

9' 11" x 8' (3.02m x 2.44m)

Double bedroom with space for wardrobe and window to front.