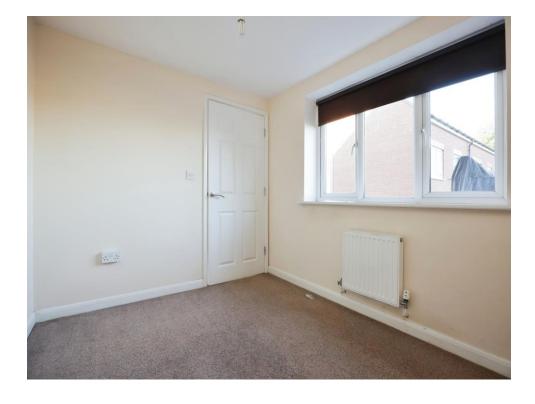

#### Bedroom

9' 11" x 8' (3.02m x 2.44m)

Double bedroom with space for wardrobe and window to front.