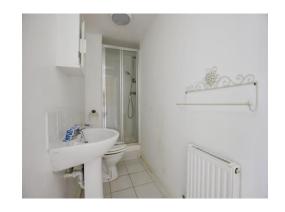

### Bathroom

Tiled bathroom with walk in shower, low level WC, sink and extractor fan.