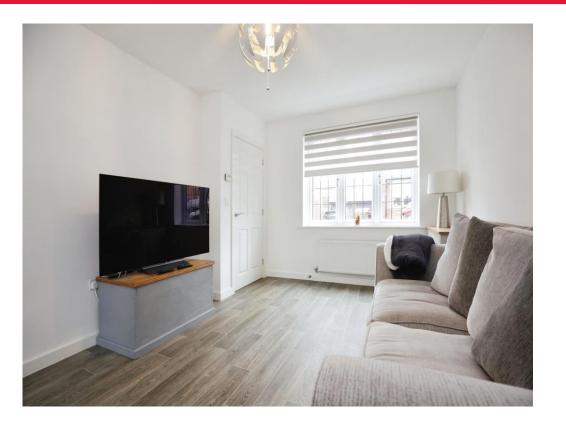

#### Lounge

14' 5" max x 10' 4" max ( 4.39m max x 3.15m max )

Reception to front, double glazed window, under stairs storage.