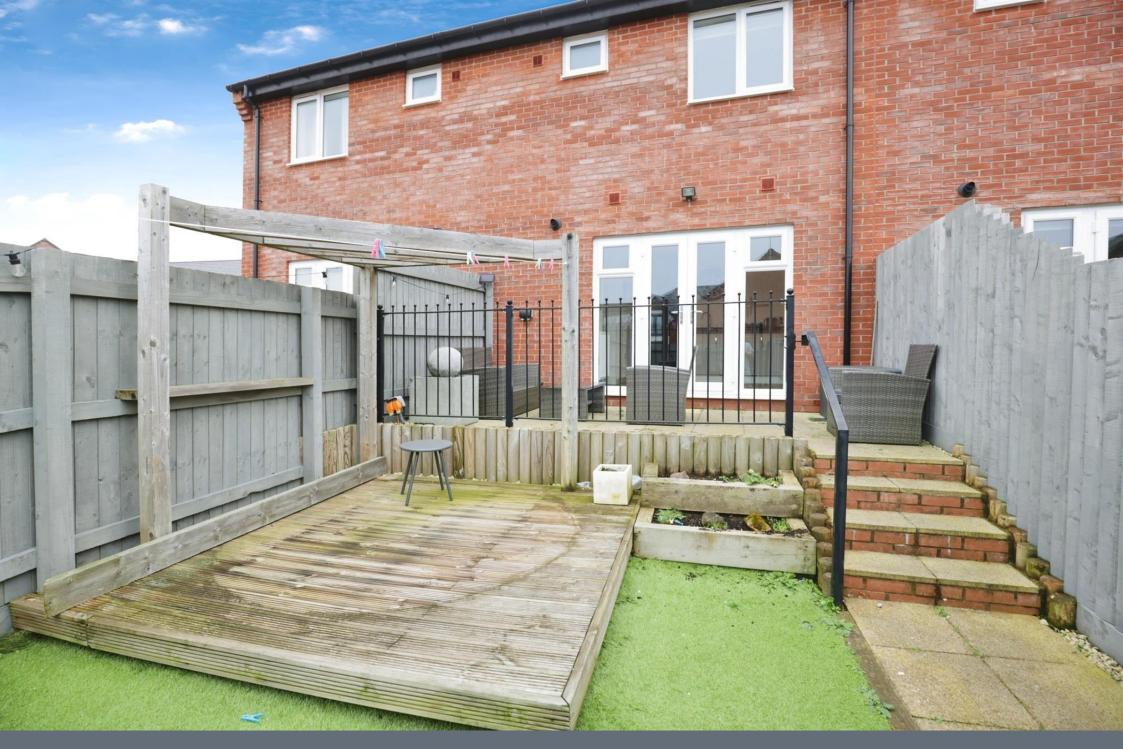

. The property also benefits from double glazing and central heating.

#### Cloakroom

#### Lounge

14' 5" max x 10' 4" max ( 4.39m max x 3.15m max )

Reception to front, double glazed window, under stairs storage.

#### **Kitchen**

10' 4" max x 9' 5" max ( 3.15m max x 2.87m max ) **Utility Room** 

Washing machine, worktop, boiler.

#### Landing

Carpeted, loft access.

#### Bedroom 1

11' max x 9' 9" max ( 3.35m max x 2.97m max ) Carpeted, to the rear overlooking garden

En - Suite

Shower, W/C & sink.



# Bedroom 2

13' 11" max x 8' 1" max ( 4.24m max x 2.46m max ) To front, Carpeted floor, storage cupboard.

### Bathroom

Bath, shower, W/C & sink, grey floors.

# **Rear Garden**

Patio steps down to astro turf & BBQ, access to parking.

## Parking

Two parking spaces.

















Residential Sales & Lettings | Mortgage Services | Conveyancing | Surveyors | Land & New Homes





To view this property please contact Connells on

#### T 01788 579880 E Rugby@connells.co.uk

25 Regent Street RUGBY CV21 2PE

**EPC** Rating: B

Tenure: Freehold





view this property online connells.co.uk/Property/RBY107097

1. MONEY LAUNDERING REGULATIONS Intending purchasers will be asked to produce identification documentation at a later stage and we would ask for your co-operation in order that there will be no delay in agreeing the sale. 2. These particulars do not constitute part or all of an offer or contract. 3. The measurements indicated are supplied for guidance only and as such must be considered incorrect. Potential buyers are advised to recheck measurements before committi