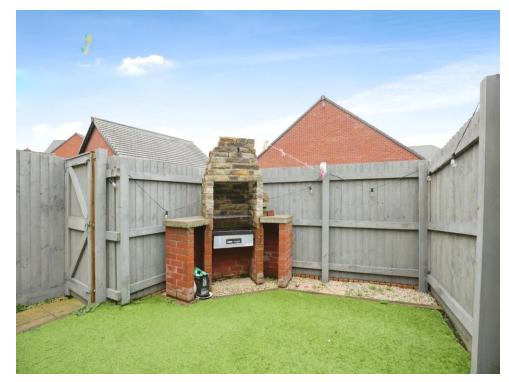

ar. The property also benefits from double glazing and central heating.

#### Cloakroom

#### Lounge

14' 5" max x 10' 4" max ( 4.39m max x 3.15m max )

Reception to front, double glazed window, under stairs storage.

#### **Kitchen**

10' 4" max x 9' 5" max ( 3.15m max x 2.87m max ) **Utility Room** 

Washing machine, worktop, boiler.

#### Landing

Carpeted, loft access.

#### Bedroom 1

11' max x 9' 9" max ( 3.35m max x 2.97m max ) Carpeted, to the rear overlooking garden

En - Suite

Shower, W/C & sink.



# Bedroom 2

13' 11" max x 8' 1" max ( 4.24m max x 2.46m max ) To front, Carpeted floor, storage cupboard.

### Bathroom

Bath, shower, W/C & sink, grey floors.

# **Rear Garden**

Patio steps down to astro turf & BBQ, access to parking.

## Parking

Two parking spaces.

















Residential Sales & Lettings | Mortgage Services | Conveyancing | Surveyors | Land & New Homes





To view this property please contact Connells on

#### T 01788 579880 E Rugby@connells.co.uk

25 Regent Street RUGBY CV21 2PE

**EPC** Rating: B

Tenure: Freehold





view this property online connells.co.uk/Property/RBY107097

1. MONEY LAUNDERING REGULATIONS Intending purchasers will be asked to produce identification documentation at a later stage and we would ask for your co-operation in order that there will be no delay in agreeing the sale. 2. These particulars do not constitute part or all of an offer or contract. 3. The measurements indicated are supplied for guidance only and as such must be considered incorrect. Potential buyers are advised to recheck measurements before commit