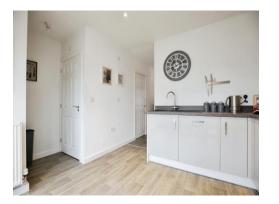

#### **Kitchen**

10' 4" max x 9' 5" max ( 3.15m max x 2.87m max ) **Utility Room** 

Washing machine, worktop, boiler.