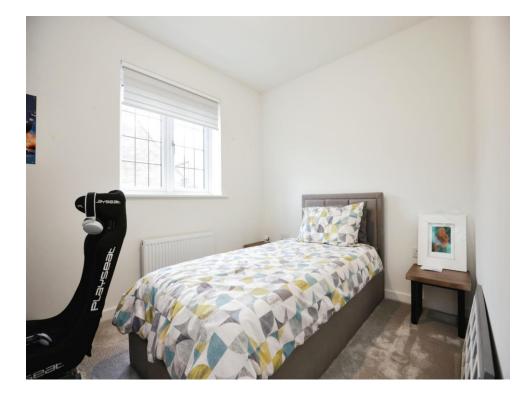

# Bedroom 2

13' 11" max x 8' 1" max ( 4.24m max x 2.46m max ) To front, Carpeted floor, storage cupboard.