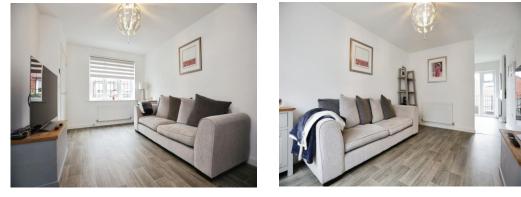

#### Lounge

14' 5" max x 10' 4" max ( 4.39m max x 3.15m max )

Reception to front, double glazed window, under stairs storage.