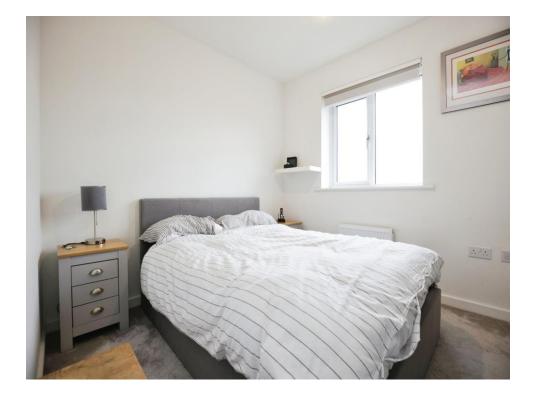

#### Bedroom 1

11' max x 9' 9" max ( 3.35m max x 2.97m max ) Carpeted, to the rear overlooking garden

En - Suite

Shower, W/C & sink.