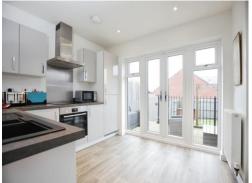

#### **Kitchen**

10' 4" max x 9' 5" max ( 3.15m max x 2.87m max ) **Utility Room** 

Washing machine, worktop, boiler.