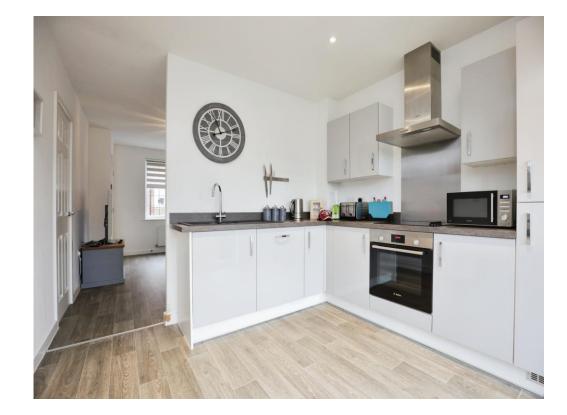

#### **Kitchen**

10' 4" max x 9' 5" max ( 3.15m max x 2.87m max ) **Utility Room** 

Washing machine, worktop, boiler.