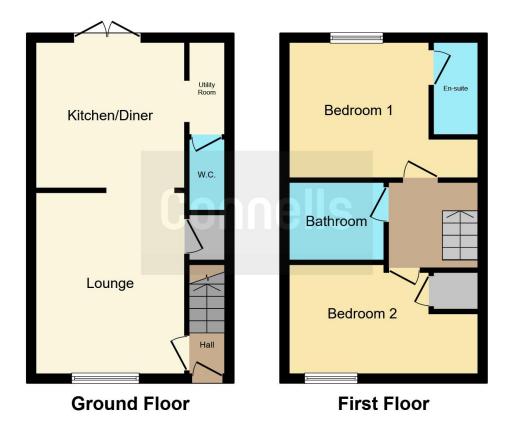

Built in 2019, this well presented home briefly comprises of entrance hall, cloakroom, lounge with bay windows, fitted kitchen with integrated oven, hob, extractor fan, fridge freezer and a utility area, master bedroom with ensuite shower room, one further bedroom with storage cupboard and family bathroom. Low maintenance rear garden with patio area and artificial lawn and off-street parking to the rear. The property also benefits from double glazing and central heating.