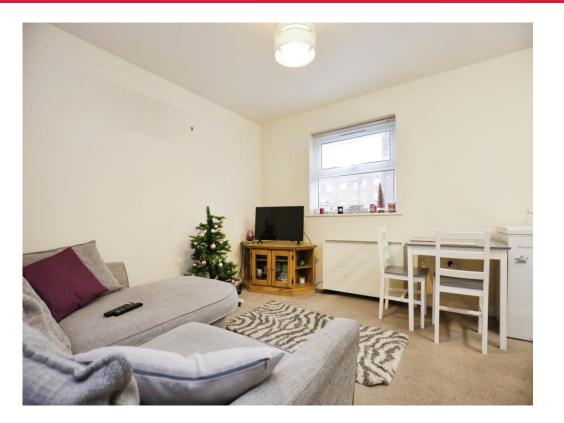

#### Kitchen/Lounge

#### 17' 5" x 11' 2" ( 5.31m x 3.40m )

A good size open plan kitchen/lounge. In the kitchen area there are a range of wall and mount base units with integrated appliances including; oven with extractor fan, fridge, and further space for a washing machine. In the lounge area there is space for a sofa/dining table. Window to front.