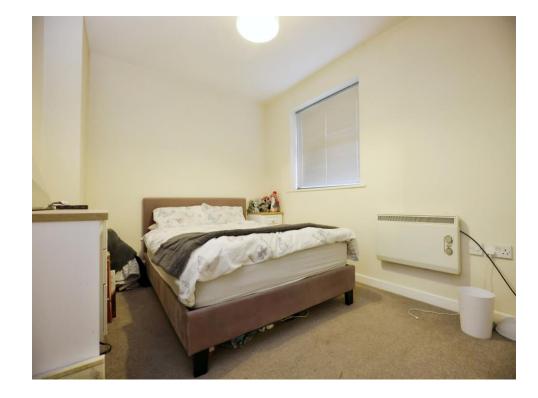

#### **Bedroom One**

12' 9" x 8' 10" (  $3.89m\ x\ 2.69m$  ) Featuring space for wardrobe and window to side.

#### **Bedroom Two**

8' 10" x 6' 9" ( 2.69m x 2.06m ) Featuring space for wardrobe and window to side.