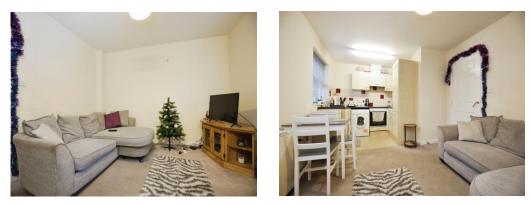

#### Kitchen/Lounge

#### 17' 5" x 11' 2" ( 5.31m x 3.40m )

A good size open plan kitchen/lounge. In the kitchen area there are a range of wall and mount base units with integrated appliances including; oven with extractor fan, fridge, and further space for a washing machine. In the lounge area there is space for a sofa/dining table. Window to front.