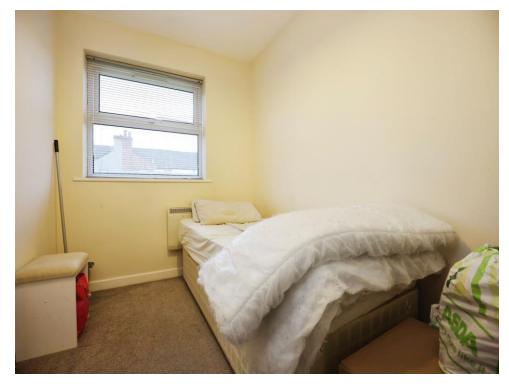

#### **Bedroom One**

12' 9" x 8' 10" (  $3.89m\ x\ 2.69m$  ) Featuring space for wardrobe and window to side.

#### **Bedroom Two**

8' 10" x 6' 9" ( 2.69m x 2.06m ) Featuring space for wardrobe and window to side.