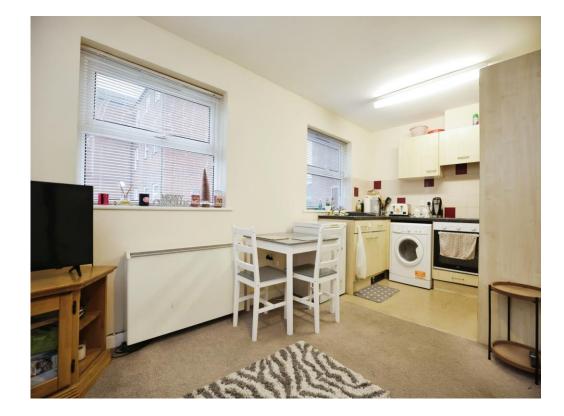

#### Kitchen/Lounge

#### 17' 5" x 11' 2" ( 5.31m x 3.40m )

A good size open plan kitchen/lounge. In the kitchen area there are a range of wall and mount base units with integrated appliances including; oven with extractor fan, fridge, and further space for a washing machine. In the lounge area there is space for a sofa/dining table. Window to front.