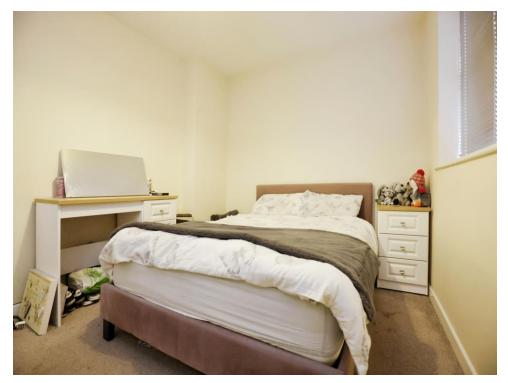

#### **Bedroom One**

12' 9" x 8' 10" (  $3.89m\ x\ 2.69m$  ) Featuring space for wardrobe and window to side.

#### **Bedroom Two**

8' 10" x 6' 9" ( 2.69m x 2.06m ) Featuring space for wardrobe and window to side.