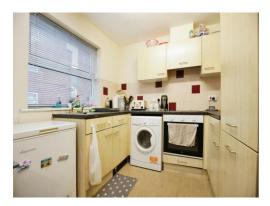

#### Kitchen/Lounge

#### 17' 5" x 11' 2" ( 5.31m x 3.40m )

A good size open plan kitchen/lounge. In the kitchen area there are a range of wall and mount base units with integrated appliances including; oven with extractor fan, fridge, and further space for a washing machine. In the lounge area there is space for a sofa/dining table. Window to front.