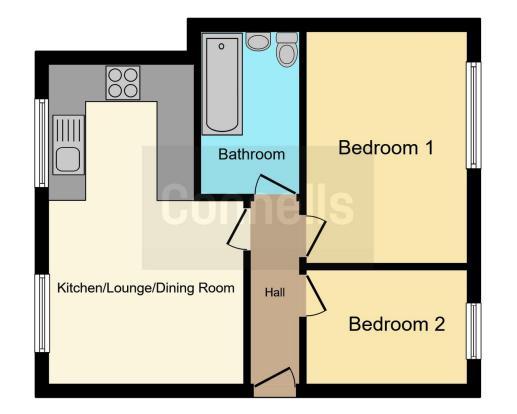

#### **Property Description**

\*\*\*EXCELLENT INVESTMENT OPPORTUNITY - TENNANTS IN SITUE\*\*\*

Connells are delighted to offer the opportunity to acquire this well presented, ground floor two bedroom apartment on Harvon Garth, Cambridge Street in Rugby. This property in brief comprises of; entrance hall, open plan fitted kitchen and spacious lounge, two good size bedrooms and a main bathroom. Externally, there is a lovely garden area and allocated parking for one vehicle, along with further visitor and on street parking available. This property is only being sold with tenants in situ and not for residential purposes.

#### Entrance

Entrance hall for access to all reception rooms.

#### Kitchen/Lounge

#### 17' 5" x 11' 2" ( 5.31m x 3.40m )

A good size open plan kitchen/lounge. In the kitchen area there are a range of wall and mount base units with integrated appliances including; oven with extractor fan, fridge, and further space for a washing machine. In the lounge area there is space for a sofa/dining table. Window to front.

#### **Bedroom One**

12' 9" x 8' 10" (  $3.89m\ x\ 2.69m$  ) Featuring space for wardrobe and window to side.

#### **Bedroom Two**

8' 10" x 6' 9" ( 2.69m x 2.06m ) Featuring space for wardrobe and window to side.

#### Bathroom

Featuring a built in bath with shower over, sink, low level WC and extractor fan.