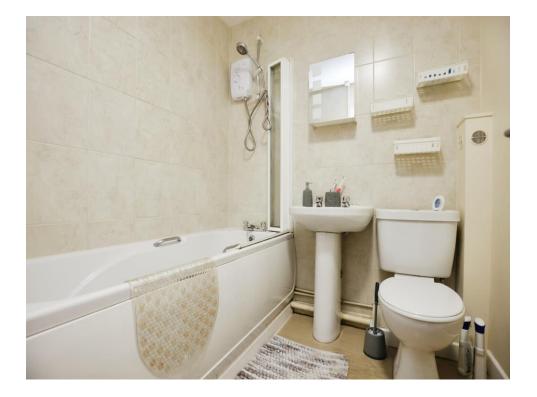

#### Bathroom

Featuring a built in bath with shower over, sink, low level WC and extractor fan.