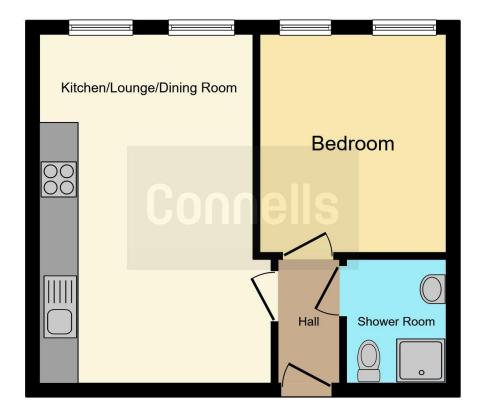

#### **Property Description**

\*\*\*Well Presented First Floor Apartment In A Highly Sought After Location\*\*\*

Connells are delighted to offer this modern one bedroom first floor apartment on Langtree House, Woodside Park, Rugby. In brief Langtree House compromises of; entrance hall, open plan kitchen/lounge, one good size bedroom, main bathroom and allocated parking to front. The property is a fantastic opportunity for first time buyers and investment buyers due to its prime location.

#### **Front Of Property**

Lawn area to front, main apartment block entrance door with stairs rising to the first floor where you are presented with apartment door;

#### **Entrance Hall**

Access doors to all reception rooms.

#### Bedroom

 $10^{\prime}\,$  x  $10^{\prime}\,$  ( 3.05m x 3.05m ) Spacious bedroom with space for wardrobe and window to front.

#### Bathroom

Fitted bathroom with walk in shower, low level WC, wash hand basin and towel rail.