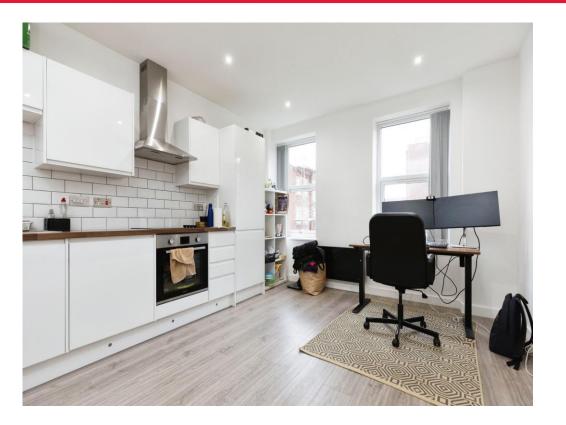

#### Lounge/Kitchen

#### 16' 11" x 12' 3" ( 5.16m x 3.73m )

A modern open plan living space with space for sofa and in the kitchen integrated appliances are to include cooker with extractor fan, fridge freezer, dish washer, washing machine, sink. Window to front.