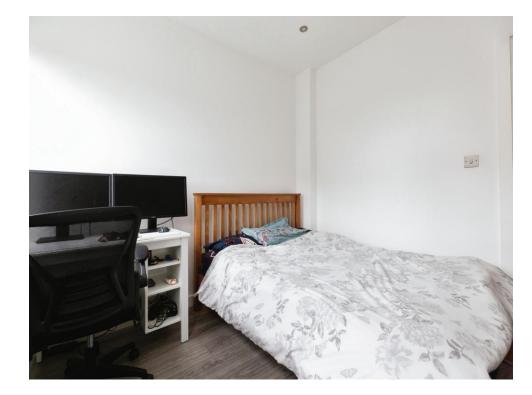

#### Bedroom

 $10^{\prime}\,$  x  $10^{\prime}\,$  ( 3.05m x 3.05m ) Spacious bedroom with space for wardrobe and window to front.