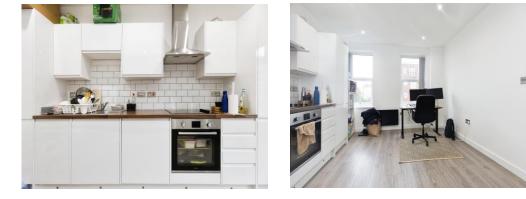

#### Lounge/Kitchen

#### 16' 11" x 12' 3" ( 5.16m x 3.73m )

A modern open plan living space with space for sofa and in the kitchen integrated appliances are to include cooker with extractor fan, fridge freezer, dish washer, washing machine, sink. Window to front.