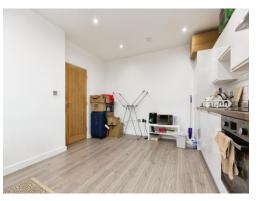

#### Lounge/Kitchen

#### 16' 11" x 12' 3" ( 5.16m x 3.73m )

A modern open plan living space with space for sofa and in the kitchen integrated appliances are to include cooker with extractor fan, fridge freezer, dish washer, washing machine, sink. Window to front.