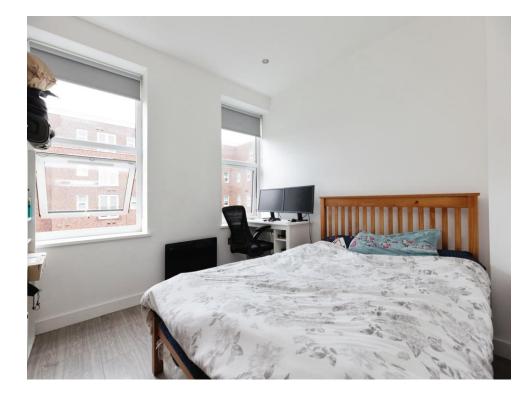

#### Bedroom

 $10^{\prime}\,$  x  $10^{\prime}\,$  ( 3.05m x 3.05m ) Spacious bedroom with space for wardrobe and window to front.