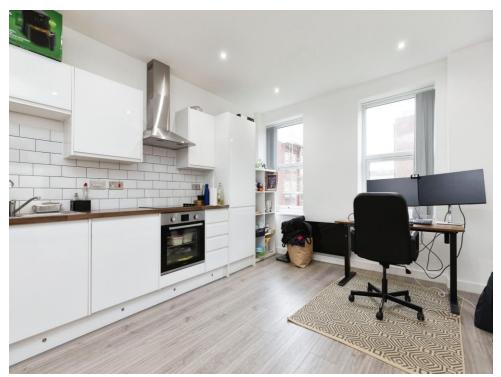

#### Lounge/Kitchen

#### 16' 11" x 12' 3" ( 5.16m x 3.73m )

A modern open plan living space with space for sofa and in the kitchen integrated appliances are to include cooker with extractor fan, fridge freezer, dish washer, washing machine, sink. Window to front.