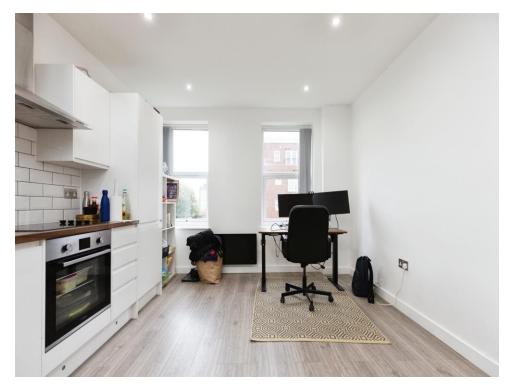

#### Lounge/Kitchen

#### 16' 11" x 12' 3" ( 5.16m x 3.73m )

A modern open plan living space with space for sofa and in the kitchen integrated appliances are to include cooker with extractor fan, fridge freezer, dish washer, washing machine, sink. Window to front.