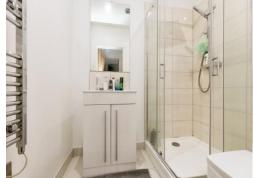

#### Bathroom

Fitted bathroom with walk in shower, low level WC, wash hand basin and towel rail.