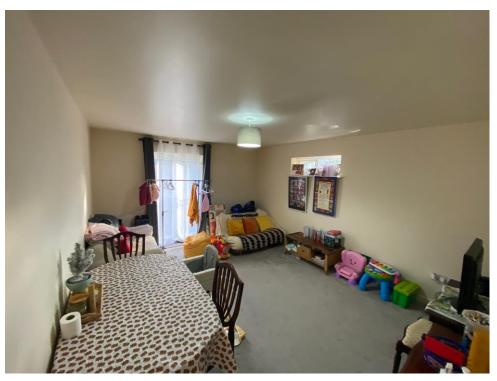

### Lounge / Diner

12' 4" x 15' (3.76m x 4.57m) Having french doors opening to juliet balcony to side.

### Kitchen

8' 3" max x 11' 7" max ( 2.51m max x 3.53m max )

Comprising of wall and base mounted units and complementary work surfaces, stainless steel sink and drainer unit and twin windows to side. Space for fridge freezer and washing machine and integrated cooker and cooker hood.

### **Master Bedroom**

17' x 13' (5.18m x 3.96m) Space for wardrobes and wind to side.

## Bedroom Two

16' 10" x 8' 8" ( 5.13m x 2.64m ) Space for wardrobes and window to rear.