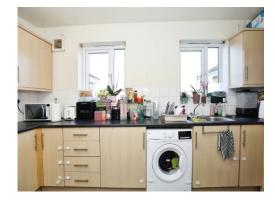

### Kitchen

8' 3" max x 11' 7" max ( 2.51m max x 3.53m max )

Comprising of wall and base mounted units and complementary work surfaces, stainless steel sink and drainer unit and twin windows to side. Space for fridge freezer and washing machine and integrated cooker and cooker hood.