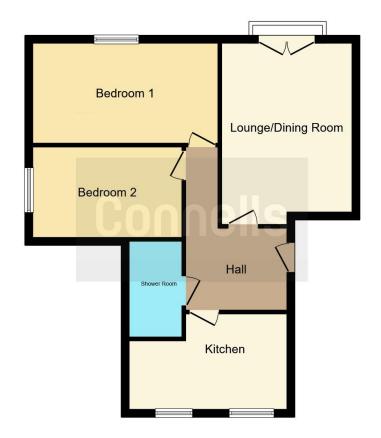

# Saskia Court Oliver Street Rugby CV21 2LL

\*\*\*NO ONWARD CHAIN CAN BE SOLD TENANTS IN SITU\*\*\*

Located within a prime Rugby Town Centre location, this brilliant 2 bedroom first floor flat is a perfect opportunity for first time buyers! Within just a short distance of the property there are a number of local shops, amenities, restaurants, bars, parks, schools and Rugby Train Station which has direct lines to London and Birmingham. Briefly comprising of entrance hall, kitchen, lounge, two good size bedrooms and family bathroom.

#### **Entrance Hallway**

Phone entry system, storage cupboard to side and doors to all rooms.

### Lounge / Diner

12' 4" x 15' (3.76m x 4.57m) Having french doors opening to juliet balcony to side.

### Kitchen

8' 3" max x 11' 7" max ( 2.51m max x 3.53m max )

Comprising of wall and base mounted units and complementary work surfaces, stainless steel sink and drainer unit and twin windows to side. Space for fridge freezer and washing machine and integrated cooker and cooker hood.

### **Master Bedroom**

17' x 13' (5.18m x 3.96m) Space for wardrobes and wind to side.

## Bedroom Two

16' 10" x 8' 8" ( 5.13m x 2.64m ) Space for wardrobes and window to rear.

#### Bathroom

Comprising of low-level WC, pedestal wash handbasin and fitted bath unit with shower over and tiled surround.

Residential Sales & Lettings | Mortgage Services | Conveyancing | Surveyors | Land & New Homes