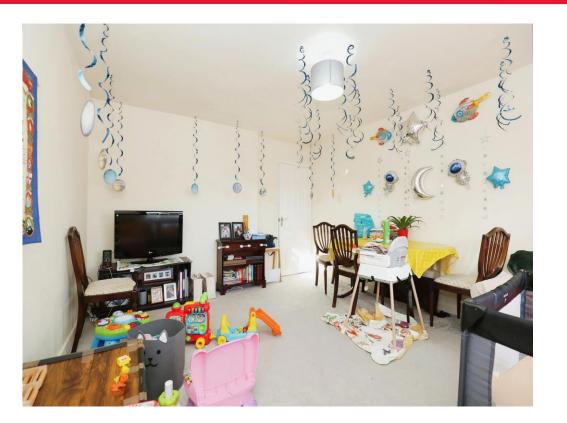

### Lounge / Diner

12' 4" x 15' (3.76m x 4.57m) Having french doors opening to juliet balcony to side.