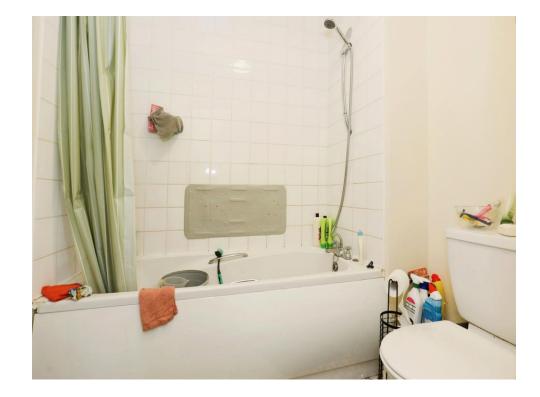

#### Bathroom

Comprising of low-level WC, pedestal wash handbasin and fitted bath unit with shower over and tiled surround.

Residential Sales & Lettings | Mortgage Services | Conveyancing | Surveyors | Land & New Homes