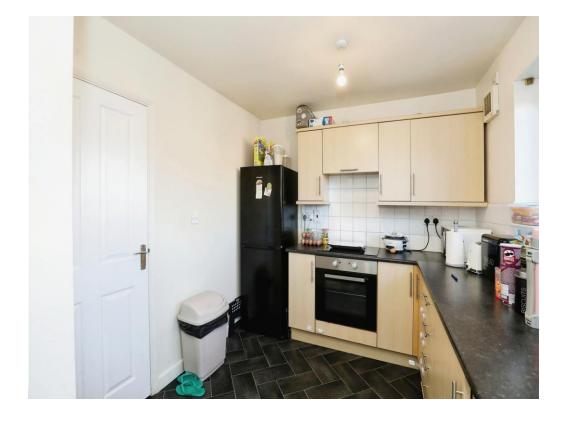

### Kitchen

8' 3" max x 11' 7" max ( 2.51m max x 3.53m max )

Comprising of wall and base mounted units and complementary work surfaces, stainless steel sink and drainer unit and twin windows to side. Space for fridge freezer and washing machine and integrated cooker and cooker hood.