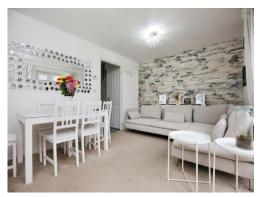

### Lounge

15' 3" x 10' 5" ( 4.65m x 3.17m )

Reception to rear of property, carpeted, patio doors