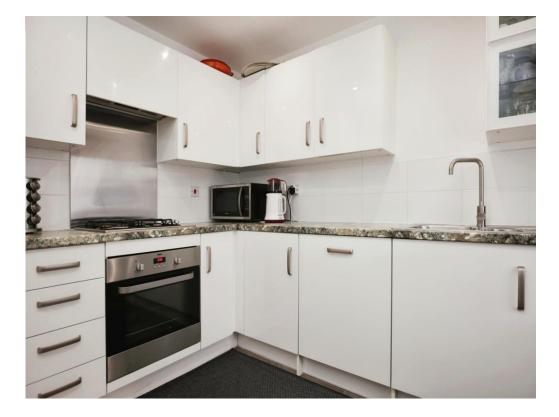

#### Kitchen

11' 2" x 9' 10" max ( 3.40m x 3.00m max )

To front of property, gas hob, electric oven, vinyl floor