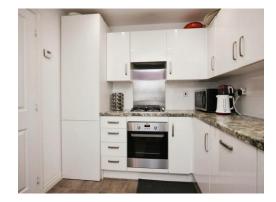

#### Kitchen

11' 2" x 9' 10" max ( 3.40m x 3.00m max )

To front of property, gas hob, electric oven, vinyl floor