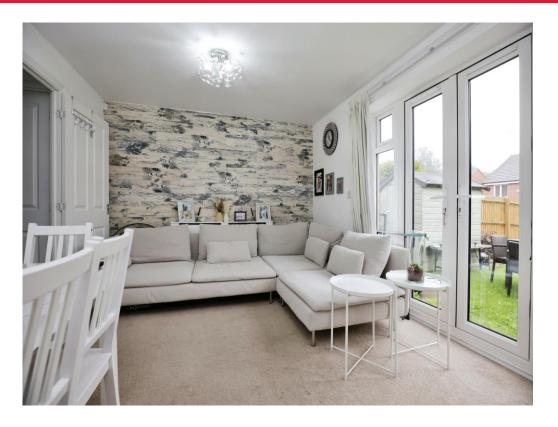

### Lounge

15' 3" x 10' 5" ( 4.65m x 3.17m )

Reception to rear of property, carpeted, patio doors