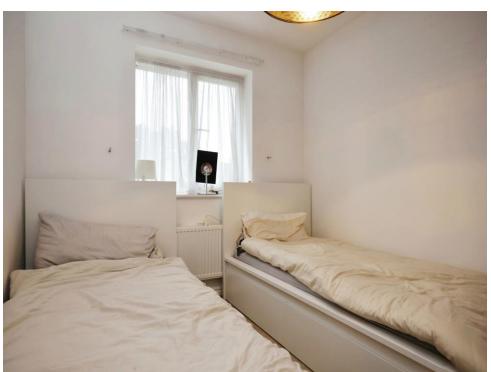

## **Bedroom Two**

10' 5" x 8' 5" ( 3.17m x 2.57m )

To rear of property, carpeted.