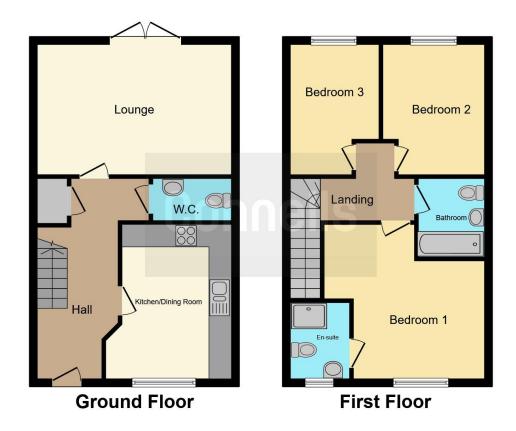

#### **Entrance Hall**

Vinyl floor, understairs cupboard

#### Cloakroom

W/C & sink

### Lounge

15' 3" x 10' 5" ( 4.65m x 3.17m )

Reception to rear of property, carpeted, patio doors

#### Kitchen

11' 2" x 9' 10" max ( 3.40m x 3.00m max )

To front of property, gas hob, electric oven, vinyl floor

#### **Bedroom One**

11' 2" max x 11' 9" max ( 3.40m max x 3.58m max )

To front of property, carpeted

### **En-Suite**

Shower, w/c & sink, vinyl floor, window to front.

## **Bedroom Two**

10' 5" x 8' 5" ( 3.17m x 2.57m )

To rear of property, carpeted.

## **Bedroom Three**

10' 5" max x 6' 6" ( 3.17m max x 1.98m )
To rear of property with dressing room

## Bathroom

Bath & shower over bath, w/c, sink, tiled walls, vinyl floor