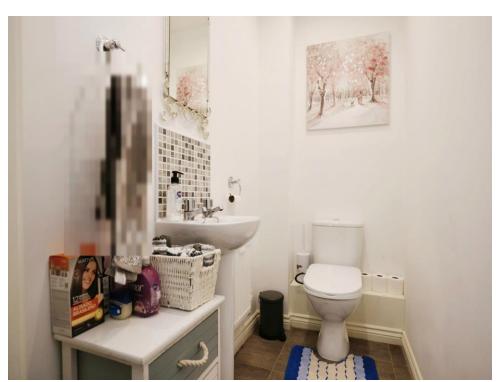

#### Cloakroom

W/C & sink

## Bathroom

Bath & shower over bath, w/c, sink, tiled walls, vinyl floor