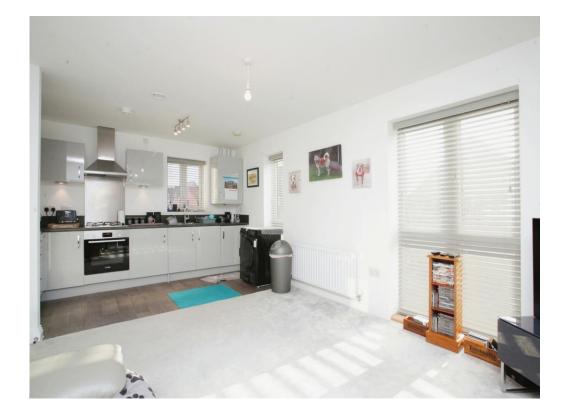

#### Lounge/Kitchen

20' Max x 11' 11" Max ( 6.10m Max x 3.63m Max )

A lovely open plan lounge/kitchen. In the lounge area there is space for a sofa, Juliet balcony and two windows to front. In the kitchen area there is a range of wall and mount base units and window to side. Integrated appliances are to include oven with four ring gas hob, and washer/dryer. There is additional space for a fridge freezer.