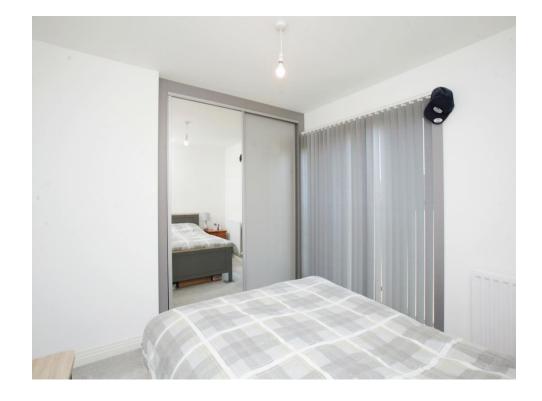

#### Bedroom

#### 10' 2" x 9' 9" ( 3.10m x 2.97m )

Good size bedroom featuring built in wardrobe with sliding doors and Juliet balcony.