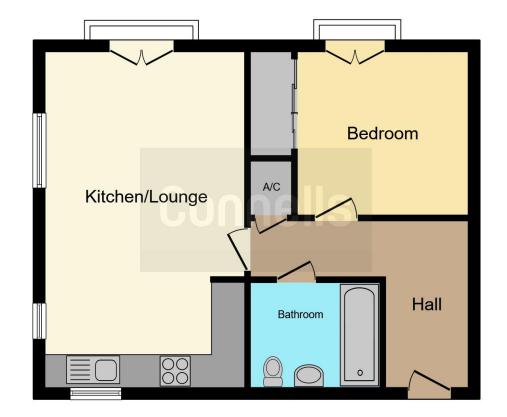

#### **Property Description**

\*\*\*35% SHARED OWNERSHIP\*\*\*

Connells are delighted to present the opportunity to acquire this well present, one bedroom first floor apartment on

Houlton Way in Houlton, Rugby. Essen House in brief comprises of an entrance hall, open plan lounge/kitchen, one good size bedroom and main bathroom. The property also benefits from allocated parking and gas central heating throughout.

#### Entrance

Spacious entrance hall with storage cupboard and access doors to all reception rooms.

#### Lounge/Kitchen

20' Max x 11' 11" Max ( 6.10m Max x 3.63m Max )

A lovely open plan lounge/kitchen. In the lounge area there is space for a sofa, Juliet balcony and two windows to front. In the kitchen area there is a range of wall and mount base units and window to side. Integrated appliances are to include oven with four ring gas hob, and washer/dryer. There is additional space for a fridge freezer.

#### Bedroom

#### 10' 2" x 9' 9" ( 3.10m x 2.97m )

Good size bedroom featuring built in wardrobe with sliding doors and Juliet balcony.

#### **Family Bathroom**

Featuring a walk in shower, wash hand basin, low level WC, towel rail and window to side.

#### Parking

Allocated parking to front with further visitor parking available.

Residential Sales & Lettings | Mortgage Services | Conveyancing | Surveyors | Land & New Homes

To view this property please contact Connells on