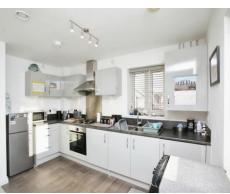

#### Lounge/Kitchen

20' Max x 11' 11" Max ( 6.10m Max x 3.63m Max )

A lovely open plan lounge/kitchen. In the lounge area there is space for a sofa, Juliet balcony and two windows to front. In the kitchen area there is a range of wall and mount base units and window to side. Integrated appliances are to include oven with four ring gas hob, and washer/dryer. There is additional space for a fridge freezer.