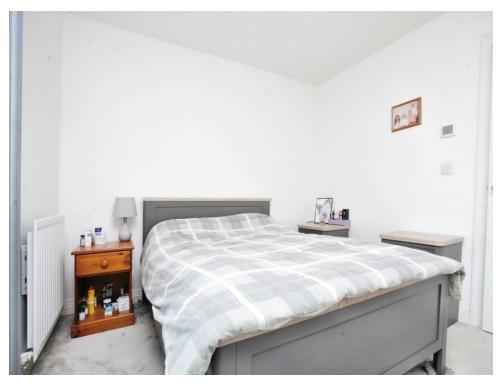

#### Bedroom

#### 10' 2" x 9' 9" ( 3.10m x 2.97m )

Good size bedroom featuring built in wardrobe with sliding doors and Juliet balcony.