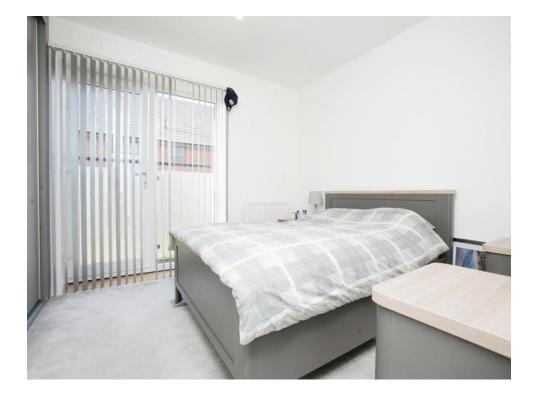

#### Bedroom

#### 10' 2" x 9' 9" ( 3.10m x 2.97m )

Good size bedroom featuring built in wardrobe with sliding doors and Juliet balcony.