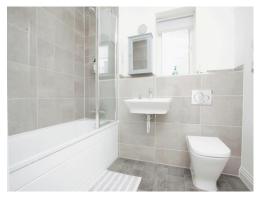

#### **Family Bathroom**

Featuring a walk in shower, wash hand basin, low level WC, towel rail and window to side.