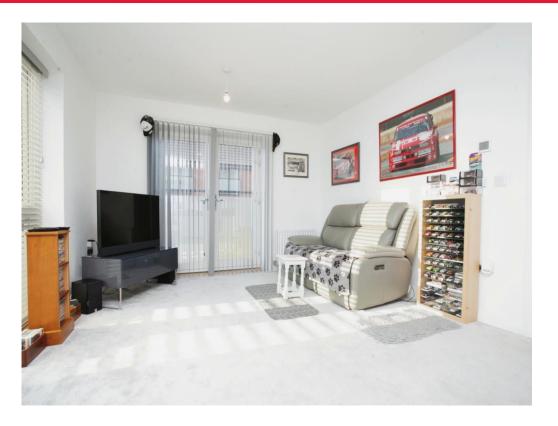

#### Lounge/Kitchen

20' Max x 11' 11" Max ( 6.10m Max x 3.63m Max )

A lovely open plan lounge/kitchen. In the lounge area there is space for a sofa, Juliet balcony and two windows to front. In the kitchen area there is a range of wall and mount base units and window to side. Integrated appliances are to include oven with four ring gas hob, and washer/dryer. There is additional space for a fridge freezer.