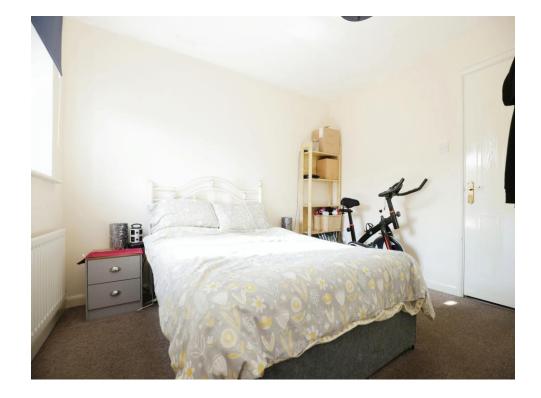

### **Bedroom One**

#### 11' 11" x 11' 1" ( 3.63m x 3.38m )

Featuring a storage cupboard, space for wardrobe and window to front.

# **Bedroom Two**

11' 11" Maximum x 7' 9" Maximum ( 3.63m Maximum x 2.36m Maximum ) Featuring space for wardrobe and window to rear.