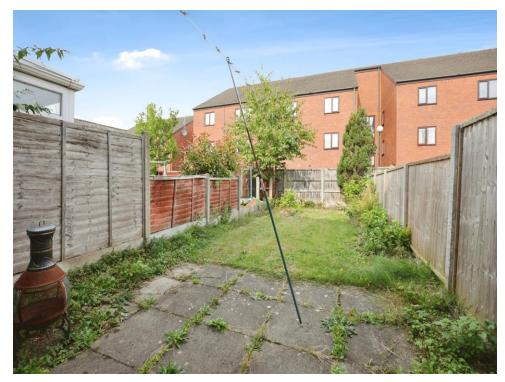

## Garden

The property benefits from a small front lawn and a rear garden with new fencing.