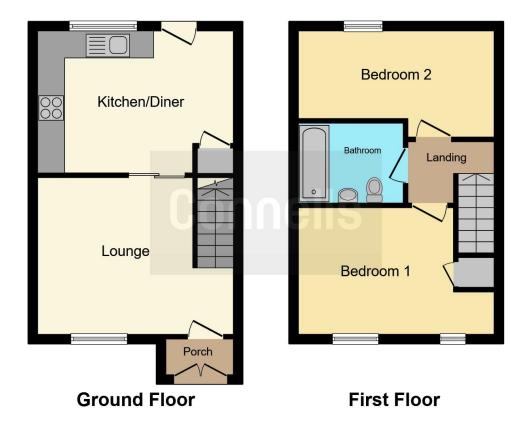

#### Porch

Entrance porch with access door leading to;

#### Lounge

14' 10" x 11' 11" ( 4.52m x 3.63m )

A good size lounge with stairs rising to first floor, under stair storage space, window to front and archway leading to;

#### Kitchen

#### 11' 10" x 10' 10" ( 3.61m x 3.30m )

Integrated appliances are to include; oven with four ring gas hob and a freezer. There is also space for; a fridge freezer and washing machine. The kitchen also features a range of units, storage cupboard, double doors to the rear garden and window to rear.

### Landing

First floor landing with access doors to upstairs rooms and a loft hatch providing loft access.

### **Bedroom One**

#### 11' 11" x 11' 1" ( 3.63m x 3.38m )

Featuring a storage cupboard, space for wardrobe and window to front.

# **Bedroom Two**

11' 11" Maximum x 7' 9" Maximum ( 3.63m Maximum x 2.36m Maximum ) Featuring space for wardrobe and window to rear.

# **Family Bathroom**

Featuring a built in bath with shower, wash hand basin and low level WC.

## Garden

The property benefits from a small front lawn and a rear garden with new fencing.

# Parking

There is a driveway to the front with allocated parking and further on street parking available.

Residential Sales & Lettings | Mortgage Services | Conveyancing | Surveyors | Land & New Homes

To view this property please contact Connells on