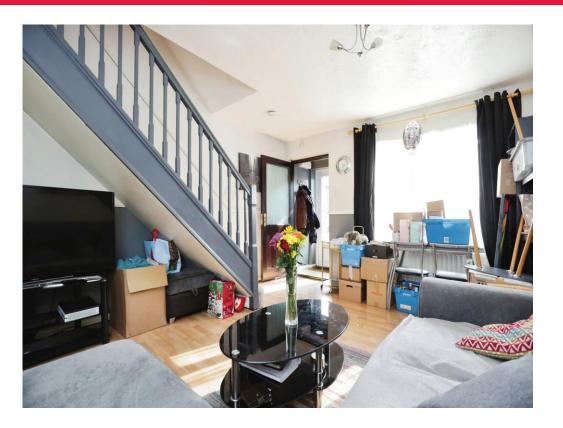

#### Lounge

14' 10" x 11' 11" ( 4.52m x 3.63m )

A good size lounge with stairs rising to first floor, under stair storage space, window to front and archway leading to;