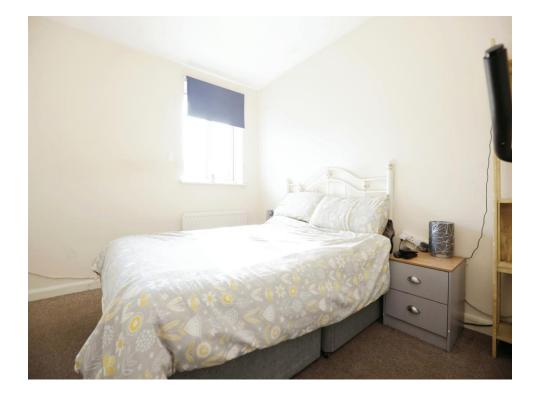

### **Bedroom One**

#### 11' 11" x 11' 1" ( 3.63m x 3.38m )

Featuring a storage cupboard, space for wardrobe and window to front.