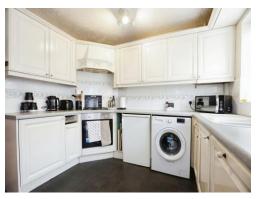

#### Kitchen

#### 11' 10" x 10' 10" ( 3.61m x 3.30m )

Integrated appliances are to include; oven with four ring gas hob and a freezer. There is also space for; a fridge freezer and washing machine. The kitchen also features a range of units, storage cupboard, double doors to the rear garden and window to rear.