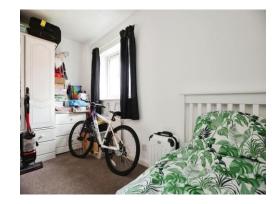

# **Bedroom Two**

11' 11" Maximum x 7' 9" Maximum ( 3.63m Maximum x 2.36m Maximum ) Featuring space for wardrobe and window to rear.