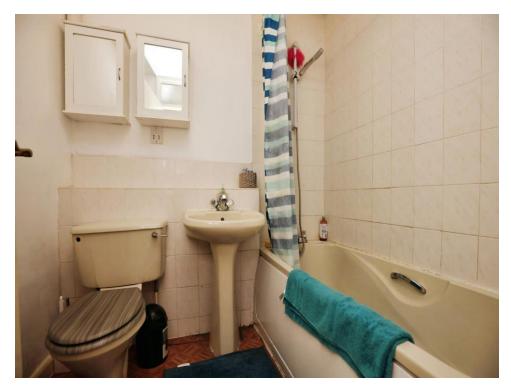

# **Family Bathroom**

Featuring a built in bath with shower, wash hand basin and low level WC.