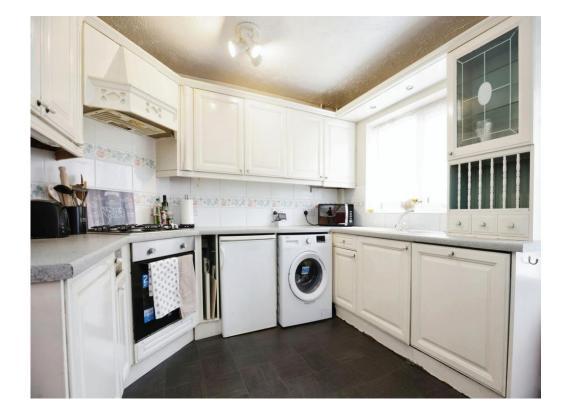

#### Kitchen

#### 11' 10" x 10' 10" ( 3.61m x 3.30m )

Integrated appliances are to include; oven with four ring gas hob and a freezer. There is also space for; a fridge freezer and washing machine. The kitchen also features a range of units, storage cupboard, double doors to the rear garden and window to rear.