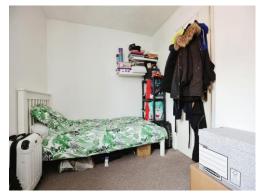

# **Bedroom Two**

11' 11" Maximum x 7' 9" Maximum ( 3.63m Maximum x 2.36m Maximum ) Featuring space for wardrobe and window to rear.