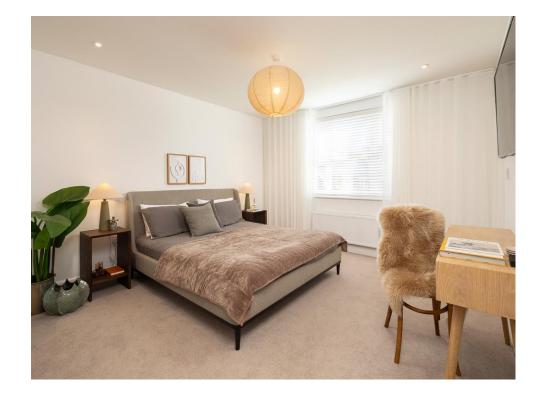

### **Bedroom One**

13' x 12' 4" incl wardrobe (  $3.96m \times 3.76m$  incl wardrobe )

#### **En Suite**

7' 5" x 6' 2" ( 2.26m x 1.88m )

# **Bedroom Two**

14' 7" x 12' 4" ( 4.45m x 3.76m )

#### **En Suite**

8' 2" x 4' 5" ( 2.49m x 1.35m )