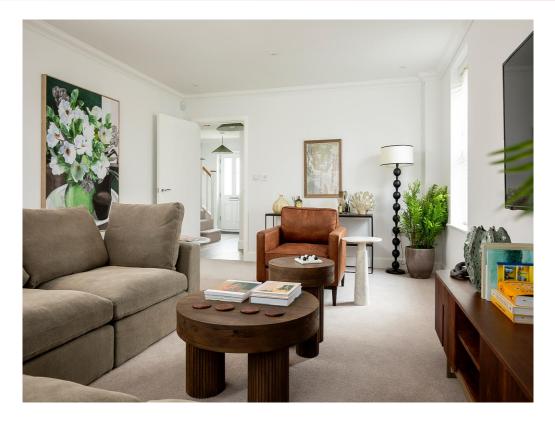

# **Living Room**

19' (excl x 13' 1" (excl. bay window) ( 5.79m (excl x 3.99m (excl. bay window) )