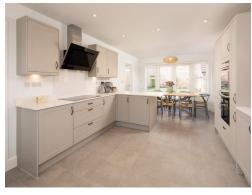

#### \*\*INCLUDED AS STANDARD\*\*

- Symphony kitchen units with quartz worktops and upstand
- Integrated NEFF or equivalent kitchen appliances (single oven, combination oven, fridge freezer, induction hob, hood and dishwasher)
- Sanitary ware from Ideal Standard
- Porcelanosa ceramic wall and floor tiles to WC, kitchen, bathroom and en-suites
- Chrome towel rails to all bathrooms
- Superfast FTTP broadband available with speeds up to 1Gbps
- Alarm to house and garage
- EV charging point
- Turf to front and rear gardens
- Outside tap

# Kitchen / Dining

24' 2" max x 12' 4" ( 7.37m max x 3.76m )