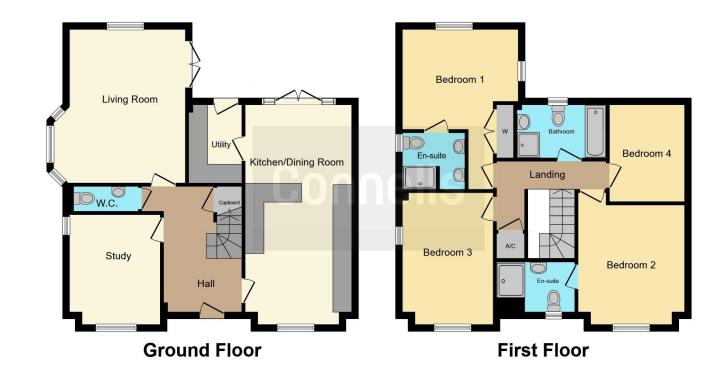

## **Property Description**

This detached four bedroom home has open plan kitchen/dining, study and en suite to both bedrooms 1 and 2. With two further bedrooms and a family bathroom. The property includes a garage with additional parking.

# **Living Room**

19' (excl x 13' 1" (excl. bay window) ( 5.79m (excl x 3.99m (excl. bay window) )

# Kitchen / Dining

24' 2" max x 12' 4" ( 7.37m max x 3.76m )

# Study

10' 8" x 10' 8" ( 3.25m x 3.25m )

# Utility

8' 5" x 5' 9" ( 2.57m x 1.75m )

#### W C

7' 5" x 3' 6" ( 2.26m x 1.07m )

## **First Floor**

### **Bedroom One**

13' x 12' 4" incl wardrobe (  $3.96m \times 3.76m$  incl wardrobe )

#### **En Suite**

7' 5" x 6' 2" ( 2.26m x 1.88m )

# **Bedroom Two**

14' 7" x 12' 4" ( 4.45m x 3.76m )

#### **En Suite**

8' 2" x 4' 5" ( 2.49m x 1.35m )

#### **Bedroom Three**

15' max x 10' 8" ( 4.57m max x 3.25m )

#### **Bedroom Four**

10' 4" x 8' 8" ( 3.15m x 2.64m )

#### **Bathroom**

9' 5" x 5' 5" ( 2.87m x 1.65m )

This floor plan is for illustrative purposes only. It is not drawn to scale. Any measurements, floor areas (including any total floor area), openings and orientation are approximate. No details are guaranteed, they cannot be relied upon for any purpose and they do not form part of any agreement. No liability is taken for any error, omission or misstatement. A party must rely upon its own inspection(s). Powered by www.focalagent.com