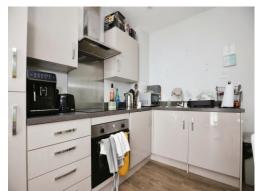

## Kitchen/Lounge

17' 5" Maximum x 15' 10" Maximum ( 5.31m Maximum x 4.83m Maximum )

A modern spacious open plan living space. The kitchen features a range of wall and mount base units. Integrated appliances include; cooker with four ring electric hob and extractor fan, fridge freezer, washing machine and stainless steel sink. In the lounge area there is space for a sofa and dining table, and a lovely juliet balcony to front.