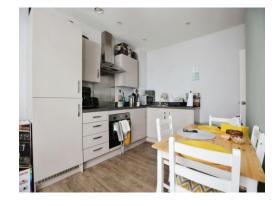

## Kitchen/Lounge

17' 5" Maximum x 15' 10" Maximum ( 5.31m Maximum x 4.83m Maximum )

A modern spacious open plan living space. The kitchen features a range of wall and mount base units. Integrated appliances include; cooker with four ring electric hob and extractor fan, fridge freezer, washing machine and stainless steel sink. In the lounge area there is space for a sofa and dining table, and a lovely juliet balcony to front.