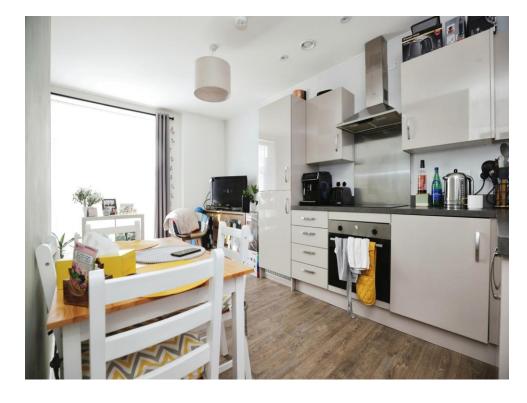

## Kitchen/Lounge

17' 5" Maximum x 15' 10" Maximum ( 5.31m Maximum x 4.83m Maximum )

A modern spacious open plan living space. The kitchen features a range of wall and mount base units. Integrated appliances include; cooker with four ring electric hob and extractor fan, fridge freezer, washing machine and stainless steel sink. In the lounge area there is space for a sofa and dining table, and a lovely juliet balcony to front.