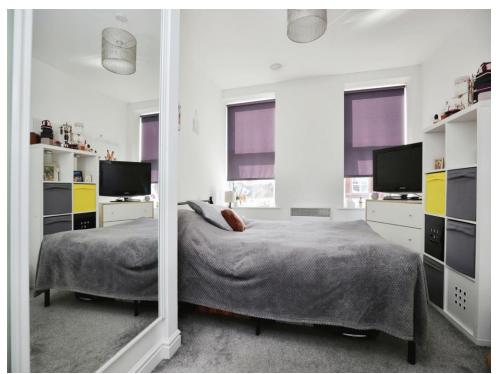

#### **Main Bedroom**

12' 3" x 9' 9" ( 3.73m x 2.97m )

A good size bedroom featuring built in wardrobes and two windows to front.