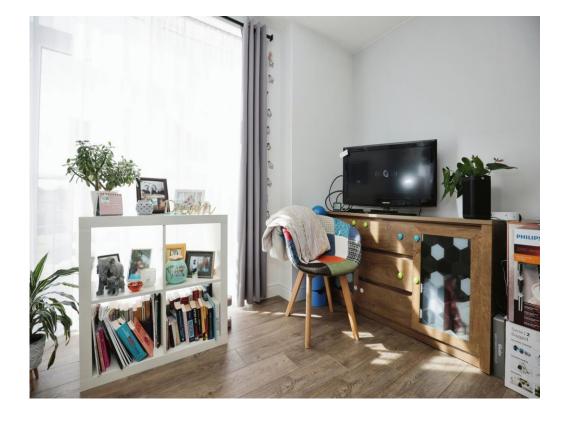

## Kitchen/Lounge

17' 5" Maximum x 15' 10" Maximum ( 5.31m Maximum x 4.83m Maximum )

A modern spacious open plan living space. The kitchen features a range of wall and mount base units. Integrated appliances include; cooker with four ring electric hob and extractor fan, fridge freezer, washing machine and stainless steel sink. In the lounge area there is space for a sofa and dining table, and a lovely juliet balcony to front.

#### **Main Bedroom**

12' 3" x 9' 9" ( 3.73m x 2.97m )

A good size bedroom featuring built in wardrobes and two windows to front.