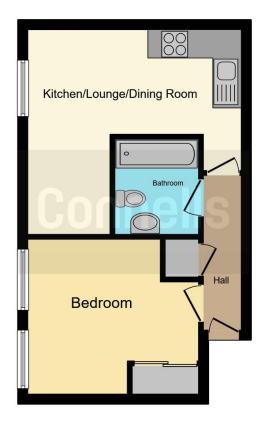

#### **Entrance**

Entrance hall with storage cupboard and access doors to all reception rooms.

## Kitchen/Lounge

17' 5" Maximum x 15' 10" Maximum ( 5.31m Maximum x 4.83m Maximum )

A modern spacious open plan living space. The kitchen features a range of wall and mount base units. Integrated appliances include; cooker with four ring electric hob and extractor fan, fridge freezer, washing machine and stainless steel sink. In the lounge area there is space for a sofa and dining table, and a lovely juliet balcony to front.

#### **Main Bedroom**

12' 3" x 9' 9" ( 3.73m x 2.97m )

A good size bedroom featuring built in wardrobes and two windows to front.

#### **Main Bathroom**

Fitted bathroom with built in bath and shower, wash hand basin, low level WC, towel rail and fan.

### **Parking**

The property benefits from one allocated parking space to front, and further guest parking is available.

This floor plan is for illustrative purposes only. It is not drawn to scale. Any measurements, floor areas (including any total floor area), openings and orientation are approximate. No details are guaranteed, they cannot be relied upon for any purpose and they do not form part of any agreement. No liability is taken for any error, omission or misstatement. A party must rely upon its own inspection(s). Powered by www.focalagent.com