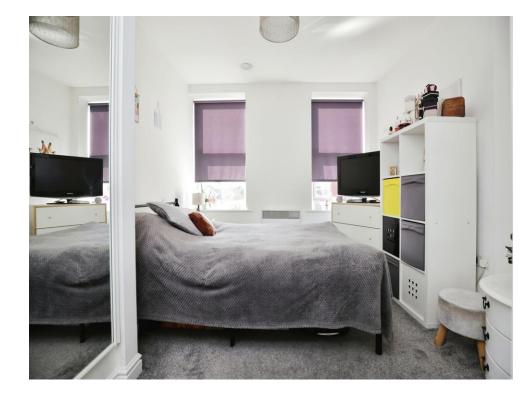

#### **Main Bedroom**

12' 3" x 9' 9" ( 3.73m x 2.97m )

A good size bedroom featuring built in wardrobes and two windows to front.