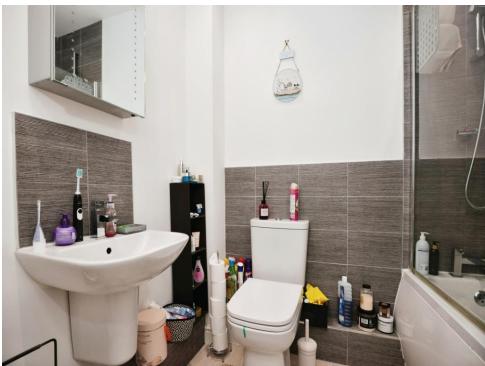

#### **Main Bathroom**

Fitted bathroom with built in bath and shower, wash hand basin, low level WC, towel rail and fan.