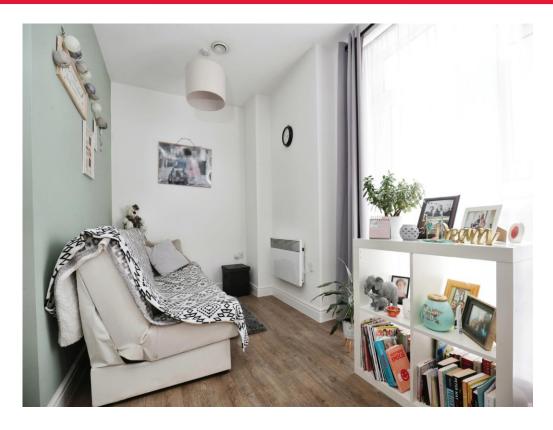

## Kitchen/Lounge

17' 5" Maximum x 15' 10" Maximum ( 5.31m Maximum x 4.83m Maximum )

A modern spacious open plan living space. The kitchen features a range of wall and mount base units. Integrated appliances include; cooker with four ring electric hob and extractor fan, fridge freezer, washing machine and stainless steel sink. In the lounge area there is space for a sofa and dining table, and a lovely juliet balcony to front.