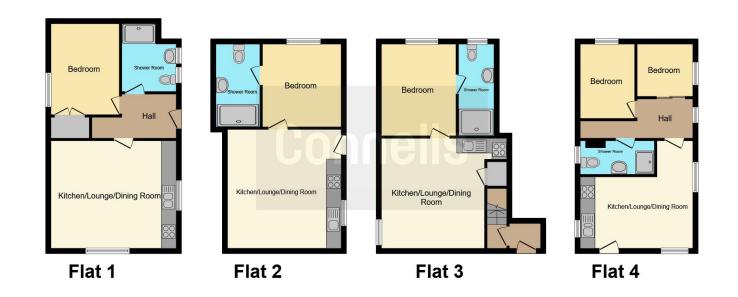

## **Property Description**

A rare investment opportunity to acquire four newly refurbished self contained apartments and the Freehold of the building located close to Rugby rail station and local amenities. The property comprises three, one bedroom apartments, a two bedroom apartment all with allocated parking.

Residential Sales & Lettings | Mortgage Services | Conveyancing | Surveyors | Land & New Homes

This floor plan is for illustrative purposes only. It is not drawn to scale. Any measurements, floor areas (including any total floor area), openings and orientation are approximate. No details are guaranteed, they cannot be relied upon for any purpose and they do not form part of any agreement. No liability is taken for any error, omission or misstatement. A party must rely upon its own inspection(s). Powered by www.focalagent.com