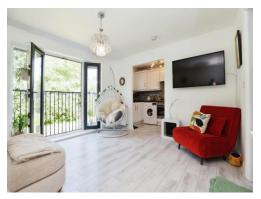

#### Lounge

12' 7" x 13' 4" ( 3.84m x 4.06m )

Bright and spacious lounge featuring laminate flooring, wall panelling, space for sofa, table, double Juliet doors to rear, radiator and access to kitchen;