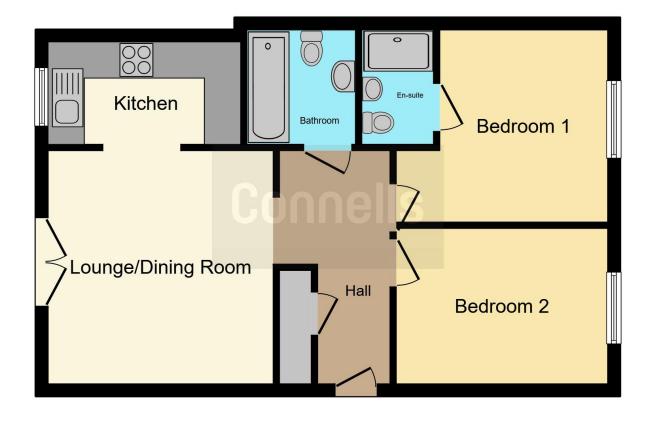

## **Property Description**

\*\*\*LOVELY TWO BEDROOM FIRST FLOOR APARTMENT\*\*\*

Connells are delighted to offer this modern two bedroom apartment on in a sought after area in Rugby, briefly comprising of entrance hall with fitted storage, bright and spacious lounge with julet balcony doors to rear, modern kitchen, two double bedrooms, ensuite to bedroom one, family bathroom, newly fitted blinds, gas central heating throughout and allocated/visitor parking.

#### **Entrance Hall**

The entrance hall features access doors to all rooms and a built in/walk in closet for storage.

#### Lounge

12' 7" x 13' 4" ( 3.84m x 4.06m )

Bright and spacious lounge featuring laminate flooring, wall panelling, space for sofa, table, double Juliet doors to rear, radiator and access to kitchen;

#### Kitchen

10' 1" x 5' 7" ( 3.07m x 1.70m )

Following on from the lounge, the kitchen features a range of wall and base mounted units, newly fitted wash hand basin and window to rear. Integrated appliances are to include a built in cooker with gas hob. There is also space available for a fridge freezer and washing machine.

## **Bedroom One**

10' 6" x 9' 10" ( 3.20m x 3.00m )

Good size bedroom with space for wardrobe, radiator and window to front.

## **En Suite**

Accessed via the bedroom one and features a double walk in shower, wash hand basin, low level WC, fan and radiator.

## **Bedroom Two**

12' 2" x 8' 5" ( 3.71m x 2.57m )

Good size bedroom with space for wardrobe, radiator and window to front.

## **Family Bathroom**

Featuring a built in bath, wash hand basin, low level WC and towel rail.

# **Rear Of Property**

The the rear are lovely views and areas for walks.

Residential Sales & Lettings | Mortgage Services | Conveyancing | Surveyors | Land & New Homes

This floor plan is for illustrative purposes only. It is not drawn to scale. Any measurements, floor areas (including any total floor area), openings and orientation are approximate. No details are guaranteed, they cannot be relied upon for any purpose and they do not form part of any agreement. No liability is taken for any error, omission or misstatement. A party must rely upon its own inspection(s). Powered by www.focalagent.com