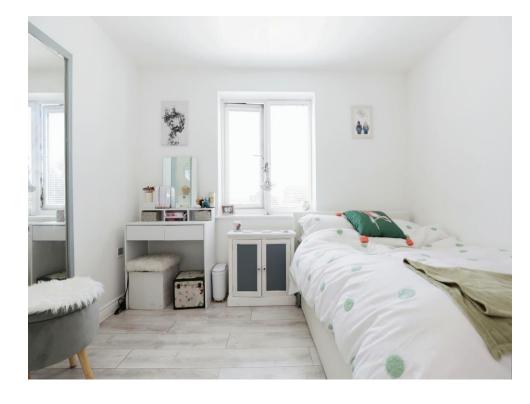

## **Bedroom One**

10' 6" x 9' 10" ( 3.20m x 3.00m )

Good size bedroom with space for wardrobe, radiator and window to front.

## **Bedroom Two**

12' 2" x 8' 5" ( 3.71m x 2.57m )

Good size bedroom with space for wardrobe, radiator and window to front.