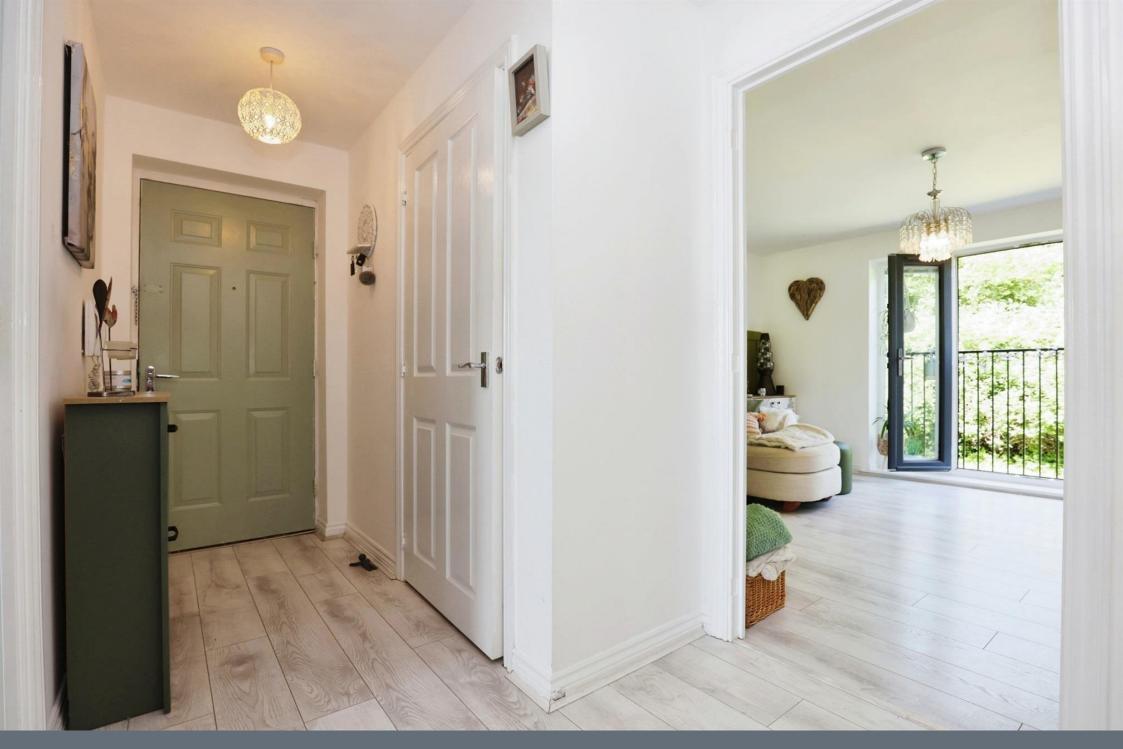

#### **Entrance Hall**

The entrance hall features access doors to all rooms and a built in/walk in closet for storage.

#### Lounge

12' 7" x 13' 4" ( 3.84m x 4.06m )

Bright and spacious lounge featuring laminate flooring, wall panelling, space for sofa, table, double Juliet doors to rear, radiator and access to kitchen;