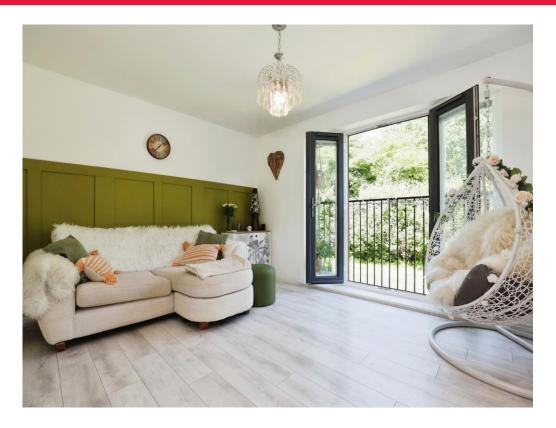

#### Lounge

12' 7" x 13' 4" ( 3.84m x 4.06m )

Bright and spacious lounge featuring laminate flooring, wall panelling, space for sofa, table, double Juliet doors to rear, radiator and access to kitchen;