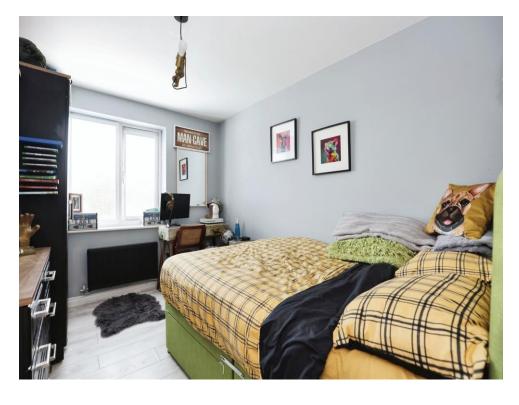

## **Bedroom One**

10' 6" x 9' 10" ( 3.20m x 3.00m )

Good size bedroom with space for wardrobe, radiator and window to front.

## **Bedroom Two**

12' 2" x 8' 5" ( 3.71m x 2.57m )

Good size bedroom with space for wardrobe, radiator and window to front.