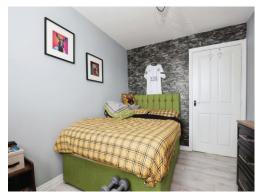

## **Bedroom One**

10' 6" x 9' 10" ( 3.20m x 3.00m )

Good size bedroom with space for wardrobe, radiator and window to front.

## **Bedroom Two**

12' 2" x 8' 5" ( 3.71m x 2.57m )

Good size bedroom with space for wardrobe, radiator and window to front.