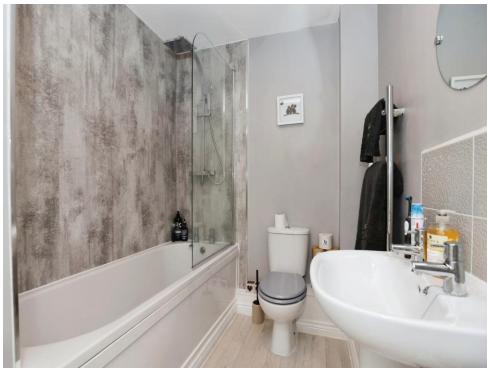

## **Family Bathroom**

Featuring a built in bath, wash hand basin, low level WC and towel rail.