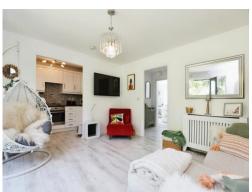

#### Lounge

12' 7" x 13' 4" ( 3.84m x 4.06m )

Bright and spacious lounge featuring laminate flooring, wall panelling, space for sofa, table, double Juliet doors to rear, radiator and access to kitchen;

#### Kitchen

10' 1" x 5' 7" ( 3.07m x 1.70m )

Following on from the lounge, the kitchen features a range of wall and base mounted units, newly fitted wash hand basin and window to rear. Integrated appliances are to include a built in cooker with gas hob. There is also space available for a fridge freezer and washing machine.