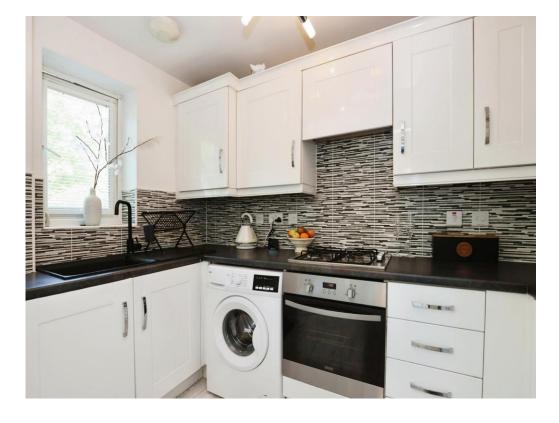

#### Kitchen

10' 1" x 5' 7" ( 3.07m x 1.70m )

Following on from the lounge, the kitchen features a range of wall and base mounted units, newly fitted wash hand basin and window to rear. Integrated appliances are to include a built in cooker with gas hob. There is also space available for a fridge freezer and washing machine.