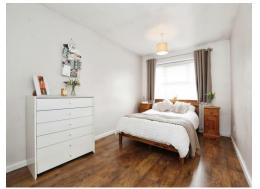

#### **Bedroom One**

15'  $\times$  8' 9" ( 4.57m  $\times$  2.67m ) Window to front.

## **Bedroom Two**

9' 2" x 8' 9" ( 2.79m x 2.67m ) Window to front.

# **Bedroom Three**

7' 7" x 8' 9" ( 2.31m x 2.67m ) Window to rear.