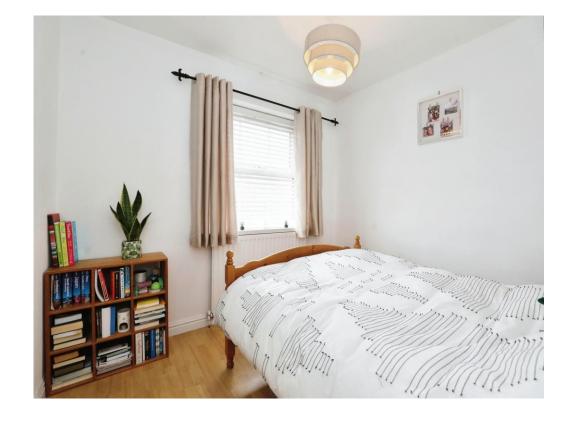

#### **Bedroom One**

15'  $\times$  8' 9" ( 4.57m  $\times$  2.67m ) Window to front.

## **Bedroom Two**

9' 2" x 8' 9" ( 2.79m x 2.67m ) Window to front.

# **Bedroom Three**

7' 7" x 8' 9" ( 2.31m x 2.67m ) Window to rear.