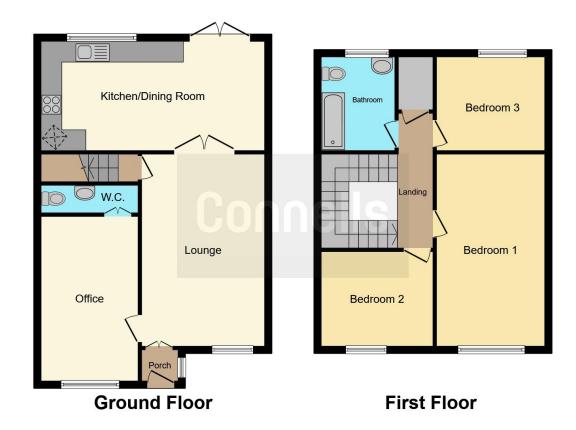

# **Property Description**

\*\*\*VIEWING HIGHLY RECOMMENDED \*\*\*on this beautifully presented three bedroom house in the highly sought after village of Wolston. This property in brief comprises, lounge, study, and cloakroom/W.C. on the ground floor, and three bedrooms and a family bathroom on the first fllor. Outside there is a generous garden to the rear and driveway parking to the front.

#### **Entrance Hall**

#### Cloakroom

W/C

#### Study

7' 2" x 9' 8" ( 2.18m x 2.95m ) Window to front of property.

#### Lounge

10' 5" x 15' 1" ( 3.17m x 4.60m ) Window to front of property.

#### Kitchen

13' 9" x 18' (4.19m x 5.49m)

Window to rear, wall & base units, oven, hob, space for washing machine, skylight.

## Landing

#### **Bedroom One**

15'  $\times$  8' 9" ( 4.57m  $\times$  2.67m ) Window to front.

## **Bedroom Two**

9' 2" x 8' 9" ( 2.79m x 2.67m ) Window to front.

# **Bedroom Three**

7' 7" x 8' 9" ( 2.31m x 2.67m ) Window to rear.

## **Bathroom**

Window to rear, w/c, bath with shower over.