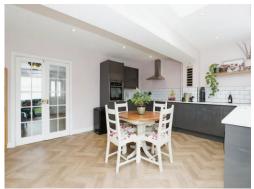

#### Kitchen

13' 9" x 18' (4.19m x 5.49m)

Window to rear, wall & base units, oven, hob, space for washing machine, skylight.