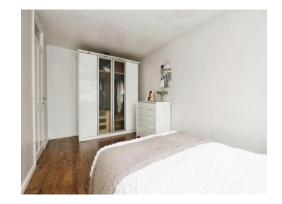

#### **Bedroom One**

15'  $\times$  8' 9" ( 4.57m  $\times$  2.67m ) Window to front.

## **Bedroom Two**

9' 2" x 8' 9" ( 2.79m x 2.67m ) Window to front.

# **Bedroom Three**

7' 7" x 8' 9" ( 2.31m x 2.67m ) Window to rear.