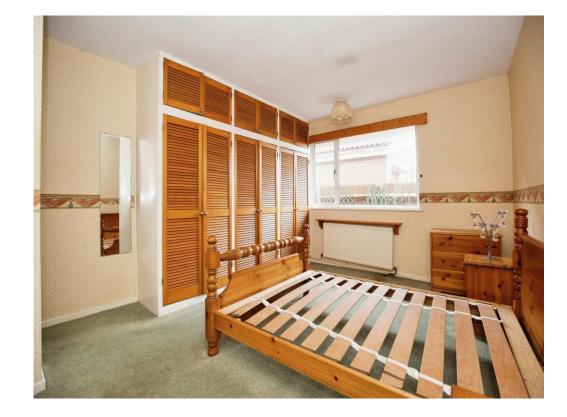

## **Bedroom One**

15' 3" x 11' 11" ( 4.65m x 3.63m )

Double room to side, doubleglazed, three double wardrobes, carpeted.

## **Bedroom Two**

12' 7" x 9' 11" ( 3.84m x 3.02m )

double to side, double glazed window, three wardrobes.