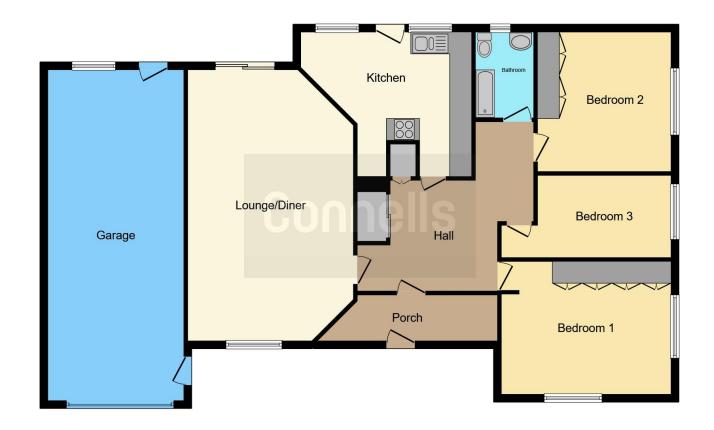

# **Property Description**

\*\*\*SPACIOUS THREE BEDROOM BUNGALOW\*\* In need of refurbishment in a highly sought after village location. The property comprises, porch entrance, reception hallway, spacious reception, kitchen, three bedrooms and bathroom. Externally the property boasts a large driveway, garage, front garden and a beautifully mature rear garden.

## **Entrance Porch**

#### **Entrance Hall**

Storage Cupboard

# **Dining Room**

11' 1" x 9' 10" ( 3.38m x 3.00m ) Storage cupboard.

## Lounge

24' 1" x 15' 10" max ( 7.34m x 4.83m max )
Large window to front, fireplace, patio doors to rear.

#### Kitchen

14' max x 12' 8" max ( 4.27m max x 3.86m max )

Kitchen diner, wooden wall & base units, lino floor, window & door to rear.

## **Bedroom One**

15' 3" x 11' 11" ( 4.65m x 3.63m )

Double room to side, doubleglazed, three double wardrobes, carpeted.

## **Bedroom Two**

12' 7" x 9' 11" ( 3.84m x 3.02m )

double to side, double glazed window, three wardrobes.

## **Bedroom Three**

12' x 7' 5" ( 3.66m x 2.26m ) Carpeted.

# **Parking**

Garage, rear access.