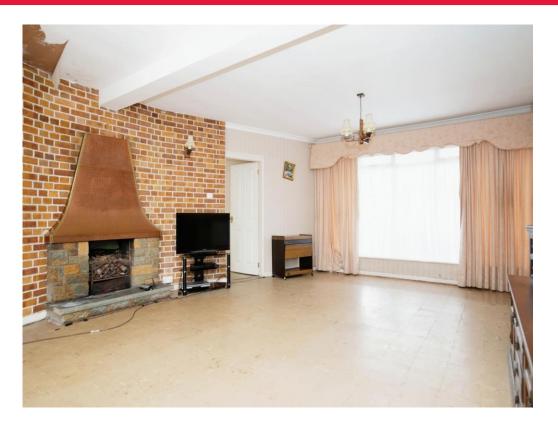

## Lounge

24' 1" x 15' 10" max ( 7.34m x 4.83m max )
Large window to front, fireplace, patio doors to rear.