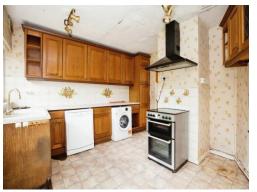

#### Kitchen

14' max x 12' 8" max ( 4.27m max x 3.86m max )

Kitchen diner, wooden wall & base units, lino floor, window & door to rear.