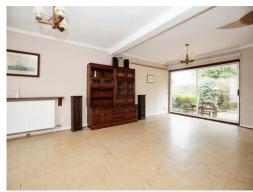

# **Dining Room**

11' 1" x 9' 10" ( 3.38m x 3.00m ) Storage cupboard.

## Lounge

24' 1" x 15' 10" max ( 7.34m x 4.83m max )
Large window to front, fireplace, patio doors to rear.