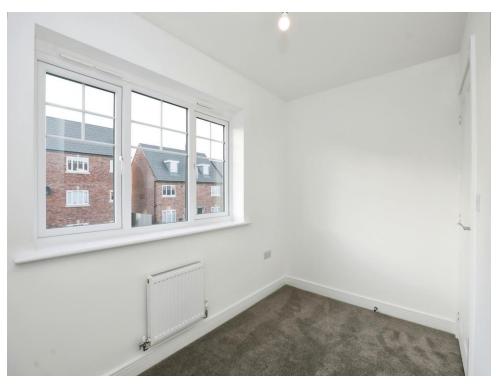

### Bedroom Two

10' x 10' 4" ( 3.05m x 3.15m )

#### **Bedroom Three**

11' 3" x 8' 11" ( 3.43m x 2.72m )

#### **Bedroom Four**

11' 1" x 7' 11" ( 3.38m x 2.41m )