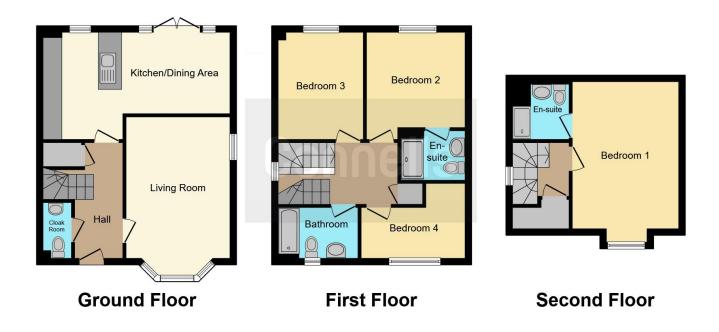

#### Living Room

14' 10" x 10' 11" ( 4.52m x 3.33m )

#### Kitchen/dining Area

19' 7" x 11' 3" ( 5.97m x 3.43m )

### Bedroom Two

10' x 10' 4" ( 3.05m x 3.15m )

#### **Bedroom Three**

11' 3" x 8' 11" ( 3.43m x 2.72m )

#### **Bedroom Four**

11' 1" x 7' 11" ( 3.38m x 2.41m )

### **Top Floor Bedroom One**

16' 11" x 11' 2" ( 5.16m x 3.40m )

This floorplan is for illustrative purposes only and is not drawn to scale. Measurements, floor-areas, openings and orientations are approximate. They should not be relied upon for any purpose and do not form any part of an agreement. No liability is taken for any error or mis-statement. All parties must rely on their own inspections.